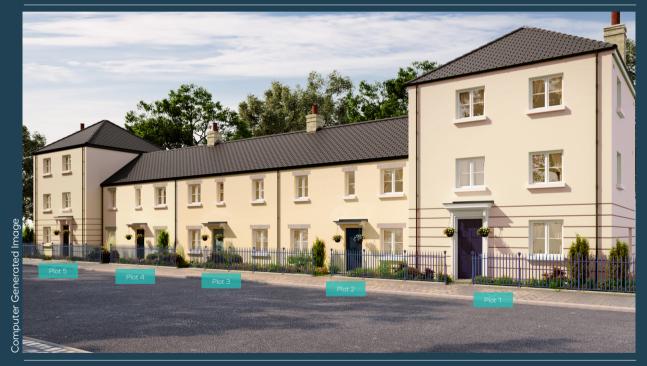

# RIALTON NANSLEDAN

NEWQUAY

Plot 4

3 bedroom mid-terrace home 1,035 sq ft

# Plot 4

# 3 bedroom mid-terrace home 1,035 sq ft

- Three bedroom mid-terrace home
- Integrated kitchen / breakfast room
- Separate living room
- Ensuite to master bedroom
- Rear access to enclosed rear garden
- Single garage
- One allocated car parking space
- Gas central heating