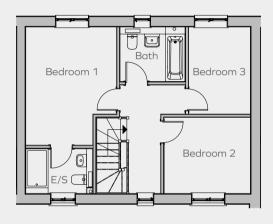

### First Floor

#### Bedroom 1

c. 4.2m x 3.2m c. 13'9" x 10'4" **Bedroom 2**c.3.1m x 2.7m c.10'1" x 8'8"

#### Bedroom 3

c. 3.1m x 2.2m c. 10'1" x 7'2"

Plot floor plans are provided to indicate proposed floor layout for each home. Room measurements are accurate within + or - 50mm, however it is not recommended that these measurements are used for flooring installation, or such like, as plots can sometimes vary. The computer generated image is indicative only. Finishes and materials shown may vary. Please ask for more details.