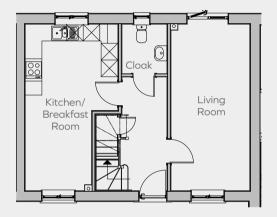

## **Ground Floor**

### **Living Room**

c. 6m x 2.8m c. 19'8" x 9'1" **Kitchen / Breakfast Room** 

c. 6m x 3.3m narrowing to 2.4m c. 19'8" x 10'8" narrowing to 7'8"