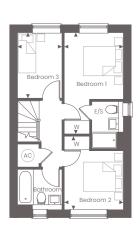

Total internal area: 936 sq ft | 87.0 sq m

Ground Floor

First Floor

## First Floor

Bedroom 1

4.87m x 2.84m 16'0" x 9'4"

Bedroom 2

3.56m x 2.84m 11'8" x 9'4"

Bedroom 3

3.15m x 2.16m 10'4" x 7'1"

Point from which maximum dimensions are measured. Dimensions are intended for guidance only and may vary by plus or minus 7.6cm/3". The plots indicate general layout only which may vary from other plots. Kitchen and bathroom layouts indicative only. W denotes wardrobe. S denotes storage. AC denotes airing cupboard. W/S denotes workstation. E/S denotes ensuite. (h) denotes handed floor layout. Please contact sales consultant for more information.