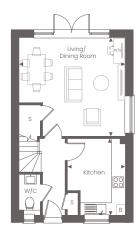

Total internal area: 936 sq ft | 87.0 sq m

Ground Floor

First Floor

## Ground Floor

Kitchen

3.68m x 2.78m 12'1" x 9'2"

Living Dining Room

5.10m x 4.74m 16'9" x 15'7"