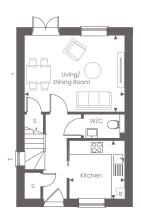

## Two bedroom home Plot: 84(h)

A stylish home arranged over three floors, with a study and a living/dining room, which is separate from the kitchen.

> Total internal area: 998 sq ft | 92.7 sq m

Ground Floor

First Floor

Second Floor

| Ground Floor       |                |
|--------------------|----------------|
| Kitchen            |                |
| 2.75m x 2.63m      | 9′0″ x 8′8″    |
| Living/Dining Room |                |
| 4.76m x 3.63m      | 15′7″ x 11′11″ |
|                    |                |
| First Floor        |                |
| Bedroom 1          |                |
| 4.76m x 2.80m      | 15′7″ x 9′3″   |
| Bedroom 2          |                |
| 4.76m x 2.68m      | 15′7″ x 8′10″  |
|                    |                |
| Second Floor       |                |