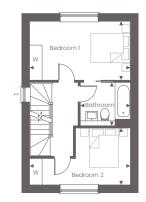

First Floor

Second Floor

| Ground Floor       |                |
|--------------------|----------------|
| Kitchen            |                |
| 2.75m x 2.63m      | 9′0″ x 8′8″    |
| Living/Dining Room |                |
| 4.76m x 3.63m      | 15′7″ x 11′11″ |
|                    |                |
| First Floor        |                |
| Bedroom 1          |                |
| 4.76m x 2.80m      | 15′7″ x 9′3″   |
| Bedroom 2          |                |
| 4.76m x 2.68m      | 15′7″ x 8′10″  |
|                    |                |
| Second Floor       |                |