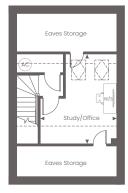

First Floor

Second Floor

| Ground Floor       |                |
|--------------------|----------------|
| Kitchen            |                |
| 2.75m x 2.63m      | 9′0″ x 8′8″    |
| Living/Dining Room |                |
| 4.76m x 3.63m      | 15′7″ x 11′11″ |
|                    |                |
| First Floor        |                |
| Bedroom 1          |                |
| 4.76m x 2.80m      | 15′7″ x 9′3″   |
| Bedroom 2          |                |
| 4.76m x 2.68m      | 15′7″ x 8′10″  |
|                    |                |
| Second Floor       |                |

| Study/Office  |                 |
|---------------|-----------------|
| 4.23m x 3.60m | 13′11″ x 11′10″ |

\* Garage to plot 84

\*\* No window to plot 84

Point from which maximum dimensions are measured. Dimensions are intended for guidance only and may vary by plus or minus 7.6cm/3". The plots indicate general layout only which may vary from other plots. Kitchen and bathroom layouts indicative only. W denotes wardrobe. S denotes storage. AC denotes airing cupboard. W/S denotes workstation. (h) denotes handed floor layout. Study/office area has sloped ceiling and roof lights as per the dotted lines. Please contact sales consultant for more information.