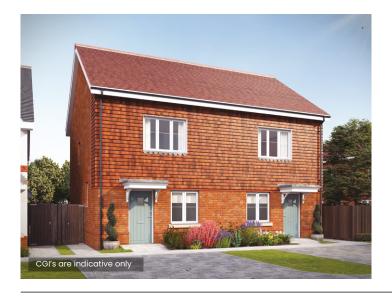

Little Green, Aylesbury Road, Aston Clinton, Buckinghamshire, HP22 5AQ

## Two bedroom home Plot: 84(h)

A stylish home arranged over three floors, with a study and a living/dining room, which is separate from the kitchen.

> Total internal area: 998 sq ft | 92.7 sq m

Ground Floor