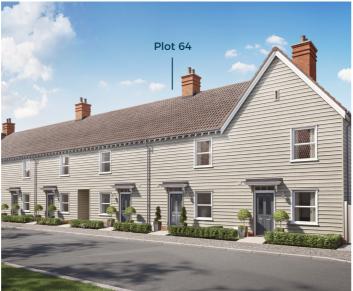

## The Barrow (II) OPEN PLAN

Two bedroom terrace home

Plots 55, 59, 63, 64, 66, 67, 71, 74, 75, 79, 83, 136 & 137 Gross Internal Area: 86.88 sq m (935.2 sq ft)

C - Cupboard W - Built-in Wardrobe 🔺 - Front Entrance < ► - Depicts where measurements have been taken from