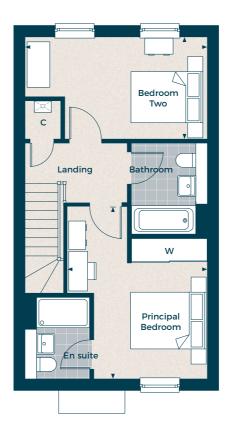

## The Barrow (II) OPEN PLAN

Two bedroom terrace home

Plots 55, 59, 63, 64, 66, 67, 71, 74, 75, 79, 83, 136 & 137 Gross Internal Area: 86.88 sq m (935.2 sq ft)

C - Cupboard W - Built-in Wardrobe 🔺 - Front Entrance < ► - Depicts where measurements have been taken from

Ground Floor \_\_\_\_\_

Living Room 4.81m x 3.34m 15' 9" x 11' 0"

Kitchen / Dining 5.69m x 3.69m 18' 8" x 12' 1"

First Floor \_\_\_\_\_

Principal Bedroom 4.55m x 3.69m 14' 11" x 12' 1"

Bedroom 2

4.81m x 2.69m 15' 9" x 8' 10"