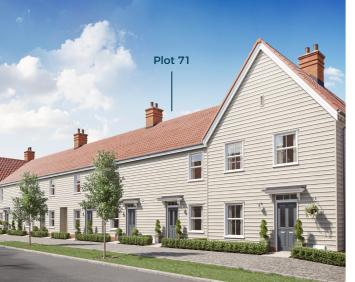

## The Barrow (II) OPEN PLAN

Two bedroom terrace home

Plots 55, 59, 63, 64, 66, 67, 71, 74, 75, 79, 83, 136 & 137 Gross Internal Area: 86.88 sq m (935.2 sq ft)

C - Cupboard W - Built-in Wardrobe 🔺 - Front Entrance < ► - Depicts where measurements have been taken from