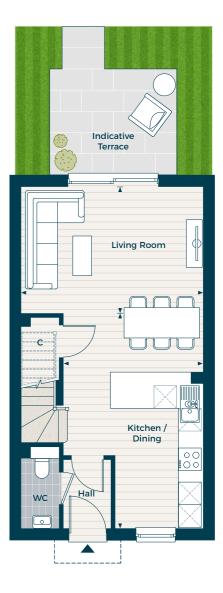

## The Barrow (II) OPEN PLAN

Two bedroom terrace home

Plots 55, 59, 63, 64, 66, 67, 71, 74, 75, 79, 83, 136 & 137 Gross Internal Area: 86.88 sq m (935.2 sq ft)

C - Cupboard W - Built-in Wardrobe 🔺 - Front Entrance < ► - Depicts where measurements have been taken from

Ground Floor \_\_\_\_\_

Living Room 4.81m x 3.34m 15' 9" x 11' 0"

Kitchen / Dining 5.69m x 3.69m 18' 8" x 12' 1"

First Floor \_\_\_\_\_

Principal Bedroom 4.55m x 3.69m 14' 11" x 12' 1"

Bedroom 2

4.81m x 2.69m 15' 9" x 8' 10"