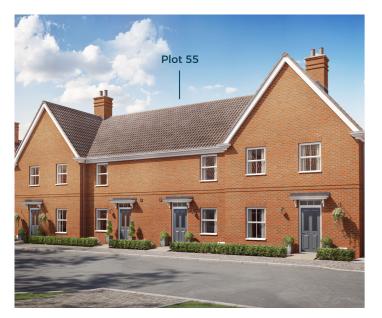

## The Barrow (II) OPEN PLAN

Two bedroom terrace home

Plots 55, 59, 63, 64, 66, 67, 71, 74, 75, 79, 83, 136 & 137 Gross Internal Area: 86.88 sq m (935.2 sq ft)

C - Cupboard W - Built-in Wardrobe 🔺 - Front Entrance < ► - Depicts where measurements have been taken from