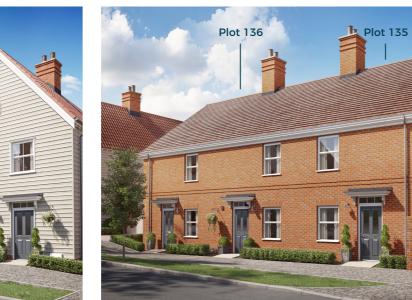

## The Barrow (II) OPEN PLAN

Two bedroom terrace home

Plots 55, 59, 63, 64, 66, 67, 71, 74, 75, 79, 83, 136 & 137 Gross Internal Area: 86.88 sq m (935.2 sq ft)

C - Cupboard W - Built-in Wardrobe 🔺 - Front Entrance < ► - Depicts where measurements have been taken from