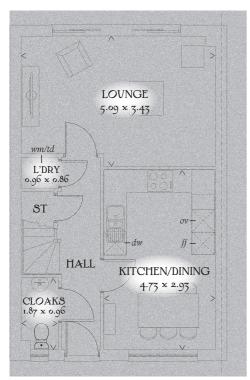

## GROUND FLOOR

| Lounge             | 16'8" x 11'3" | 5.09 x 3.43 m |
|--------------------|---------------|---------------|
| Kitchen/<br>Dining | 15'6" x 9'7"  | 4.73 x 2.93 m |
| Cloaks             | 6'2" x 3'2"   | 1.87 x 0.96 m |
| Laundry            | 3'2" x 2'10"  | 0.96 x 0.86 m |

KEY  $\bigcirc{00}$  Hob ov Oven  $\bigcirc{f}$  Fridge/freezer  $\bigcirc{dw}$  Dishwasher space  $\bigcirc{wm}$  Washing machine  $\bigcirc{td}$  Tumble dryer  $\bigcirc{mw}$  Hot water cylinder ST Cupboard