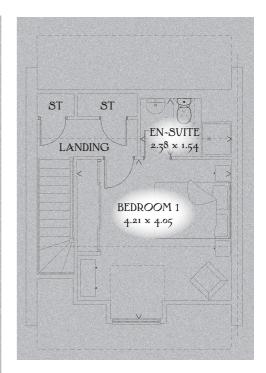

## SECOND FLOOR

| Bedroom 1 | 13'10" x 13'3" | 4.21 x 4.05 m |
|-----------|----------------|---------------|
| En-suite  | 7'10" x 5'1"   | 2.38 x 1.54 m |

Customers should note this illustration is an example of The Grantham house type. All dimensions indicated are approximate and the furniture layout is for illustrative purposes only. Homes may be 'handed' (mirror image) versions of the illustrations, and may be detached, semi-detached or terraced. Materials used may differ from plot to plot including render and roof tile colours. Detailed plans and specifications are available for inspection for each plot at our Sales Centre during working hours and customers must check their individual specifications prior to making a reservation.

< Denotes where dimensions are taken from. All wardrobes are subject to site specification. Please see Sales Consultant for further details.