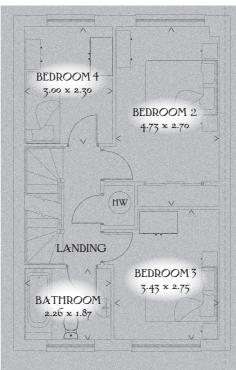

## FIRST FLOOR

| Bedroom 2 | 15'6" x 8'10" | 4.73 x 2.70 m |
|-----------|---------------|---------------|
| Bedroom 3 | 11'3" x 9'0"  | 3.43 x 2.75 m |
| Bedroom 4 | 9'5" x 7'7"   | 3.00 x 2.30 m |
| Bathroom  | 7'5" x 6'2"   | 2.26 x 1.87 m |