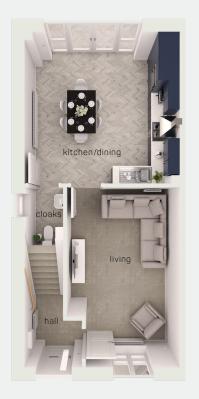

## ground floor

| kitchen/dining |  |
|----------------|--|
| living room    |  |
| cloaks         |  |

kitchen/dining living room cloaks

13'11" x 13'9" 10'2" x 16'4" 3′5″ x 6′0″

4.25m x 4.18m 3.11m x 4.97m 1.05m x 1.82m