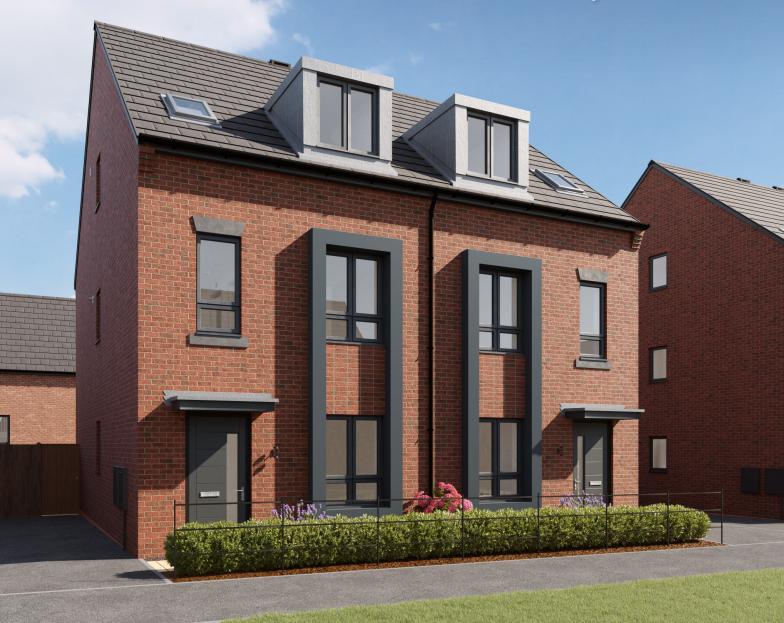

## the edgworth 3 bed semi-detached

A three bedroom home where you can expect the unexpected with executive levels of  $\underline{(uxuvy)}$ . Key features include a premium suite to the second floor with a large shower room and walk in wardrobe.

## second floor

| bedroom 1 | 13′11″ x 16′8″ |
|-----------|----------------|
| en-suite  | 6′8″ x 9′4″    |
| bedroom 1 | 4.25m x 5.08   |
| en-suite  | 2.02m x 2.84   |

m x 5.08m m x 2.84m

Anwyl Homes is a Registered Developer with the NHQB. This is a computer-generated image of the edgworth, elevation treatment may vary. Room sizes are approximate, dimensions are taken from the longest room point (please consult homes advisor for measurement points). Plots may be handed and any garages may be single or double. Kitchen and bathroom layouts are indicative. These plans are correct at the time of going to press, but may be subject to change during construction. Please ensure that you check for specific plot details. 29/08/23.