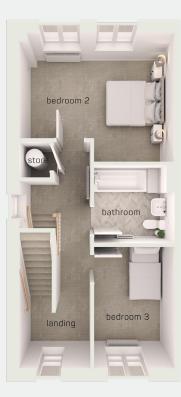

## first floor

| bedroom 2 | 13'11"" × 11'8" |
|-----------|-----------------|
| bedroom 3 | 7'3" × 11'0"    |
| bathroom  | 7'3" × 7'1"     |
| bedroom 2 | 4.25m x 3.56m   |
| bedroom 3 | 2.21m x 3.35m   |
| bathroom  | 2.21m x 2.15m   |