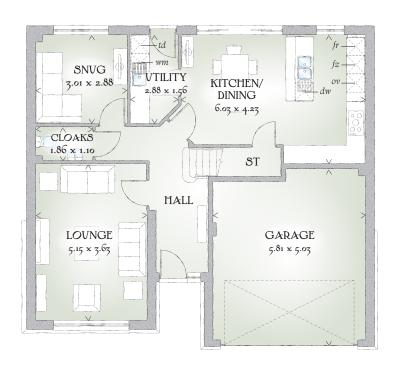

## GROUND FLOOR

| Lounge |                 | 16'11" x 11'11" | 5.15 x | 3.63 | m |
|--------|-----------------|-----------------|--------|------|---|
|        | tchen/<br>ining | 19'9" x 13'11"  | 6.03 x | 4.23 | m |
| Sn     | iug             | 9'11" x 9'5"    | 3.01 x | 2.88 | m |
| Ut     | tility          | 9'5" x 5'1"     | 2.88 x | 1.56 | m |
| Cl     | oaks            | 6'1" x 3'7"     | 1.86 x | 1.10 | m |
| Ga     | arage           | 19'1" x 16'6"   | 5.81 x | 5.03 | m |

KEY Bold Hob ov Oven fr Fridge fz Freezer wm Washing machine space dw Dishwasher space td Tumble dryer space who twater cylinder ST Cupboard

< Denotes where dimensions are taken from. All wardrobes are subject to site specification. Please see Sales Consultant for further details.