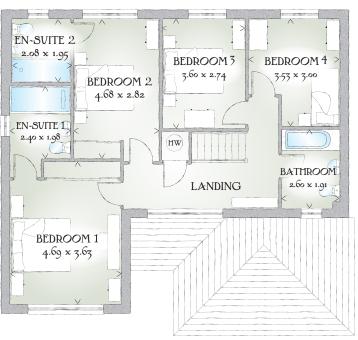

## FIRST FLOOR

| Bedroom 1  | 15'5" x 11'11" | 4.69 x 3.63 m |
|------------|----------------|---------------|
| En-suite 1 | 7'10" x 6'6"   | 2.40 x 1.98 m |
| Bedroom 2  | 15'4" x 9'3"   | 4.68 x 2.82 m |
| En-suite 2 | 6'10" x 6'5"   | 2.08 x 1.95 m |
| Bedroom 3  | 11'10" x 9'0"  | 3.60 x 2.74 m |
| Bedroom 4  | 11'7" x 9'11"  | 3.53 x 3.00 m |
| Bathroom   | 8'6" x 6'3"    | 2.60 x 1.91 m |

KEY Bold Hob ov Oven fr Fridge fz Freezer wm Washing machine space dw Dishwasher space td Tumble dryer space who twater cylinder ST Cupboard

< Denotes where dimensions are taken from. All wardrobes are subject to site specification. Please see Sales Consultant for further details.