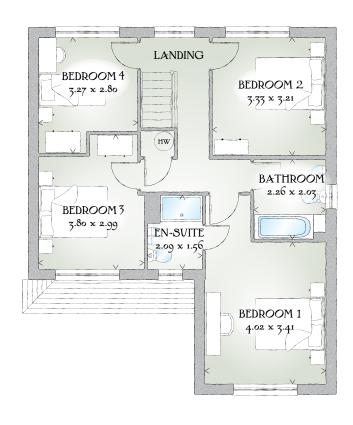

## FIRST FLOOR

| Bedroom 1 | 13'2" x 11'2"  | 4.02 x 3.41 m |
|-----------|----------------|---------------|
| En-suite  | 6'10" x 5'1"   | 2.09 x 1.56 m |
| Bedroom 2 | 10'11" x 10'6" | 3.33 x 3.21 m |
| Bedroom 3 | 12'6" x 9'10"  | 3.80 x 2.99 m |
| Bedroom 4 | 10'9" x 9'2"   | 3.27 x 2.80 m |
| Bathroom  | 7'5" x 6'8"    | 2.26 x 2.03 m |

KEY  $\fbox{69}$  Hob or Oven % Fridge/freezer wm Washing machine space dw Dishwasher space td Tumble dryer space  $\r{m}$  Hot water cylinder ST Cupboard

< Denotes where dimensions are taken from. All wardrobes are subject to site specification. Please see Sales Consultant for further details.