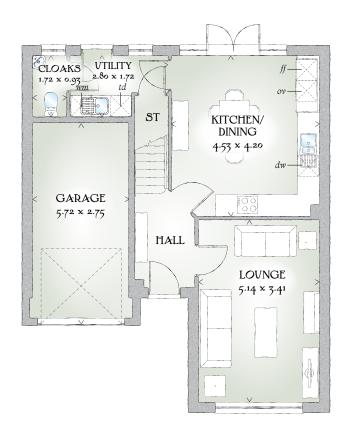

## GROUND FLOOR

| Lounge             | 16'10" x 11'2" | 5.14 x 3.41 m |
|--------------------|----------------|---------------|
| Kitchen/<br>Dining | 14'10" x 13'9" | 4.53 x 4.20 m |
| Utility            | 9'2" x 5'8"    | 2.80 x 1.72 m |
| Cloaks             | 5'8" x 3'1"    | 1.72 x 0.93 m |
| Garage             | 18'9" x 9'0"   | 5.72 x 2.75 m |

KEY  $\fbox{69}$  Hob or Oven % Fridge/freezer wm Washing machine space dw Dishwasher space td Tumble dryer space  $\r{m}$  Hot water cylinder ST Cupboard

< Denotes where dimensions are taken from. All wardrobes are subject to site specification. Please see Sales Consultant for further details.