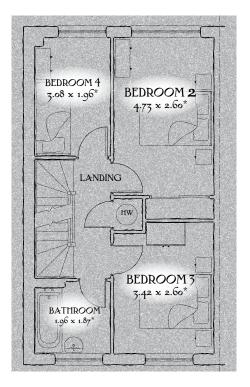

## FIRST FLOOR

| Bedroom 2 | 15'6" x 8'6" | 4.73 x 2.60 m* |
|-----------|--------------|----------------|
| Bedroom 3 | 11'3" x 8'6" | 3.42 x 2.60 m* |
| Bedroom 4 | 10'1" x 6'5" | 3.08 x 1.96 m* |
| Bathroom  | 6'5" x 6'2"  | 1.96 x 1.87 m* |

KEY O Hob ov Oven If Fridge/Ireezer wm Washing machine space dw Dishwasher space td Tumble dryer space bw Hot Water Cylinder \*Max dimensions Note: Bedroom dimensions taken into wardrobe recess. All wardrobes are subject to site specification. Please see Sales Consultant for further details.