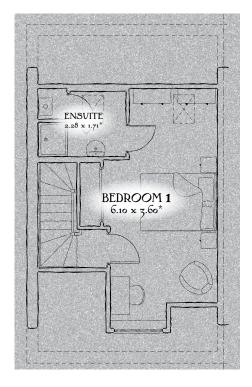

## SECOND FLOOR

| Bedroom 1 | 20'0" x 11'10" | 6.10 x 3.60 m* |
|-----------|----------------|----------------|
| En-suite  | 7'6" x 5'7"    | 2.28 x 1.71 m* |

Customers should note this illustration is an example of The Kenilworth house type. All dimensions indicated are approximate and the furniture layout is for illustrative purposes only. Homes may be 'handed' (mirror image) versions of the illustrations, and may be detached, semi-detached or terraced. Materials used may differ from plot to plot including render and roof tile colours. Detailed plans and specifications are available for inspection for each plot at our Sales Centre during working hours and customers must check their individual specifications prior to making a reservation.

KEY O Hob ov Oven If Fridge/Ireezer wm Washing machine space dw Dishwasher space td Tumble dryer space bw Hot Water Cylinder \*Max dimensions Note: Bedroom dimensions taken into wardrobe recess. All wardrobes are subject to site specification. Please see Sales Consultant for further details.