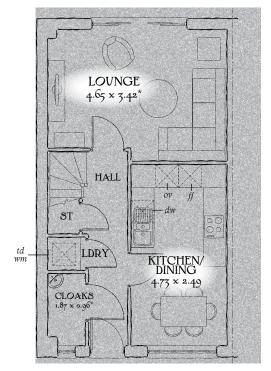

## GROUND FLOOR

| Lounge             | 15'3" x 11'3" | 4.65 x 3.42 m* |
|--------------------|---------------|----------------|
| Kitchen/<br>Dining | 15'6" x 8'2"  | 4.73 x 2.49 m  |
| Cloaks             | 6'2" x 3'2"   | 1.87 x 0.96 m* |
| Laundry            | 3'2" x 2'10"  | 0.96 x 0.86 m  |

KEY O Hob ov Oven If Fridge/Ireezer wm Washing machine space dw Dishwasher space td Tumble dryer space bw Hot Water Cylinder \*Max dimensions Note: Bedroom dimensions taken into wardrobe recess. All wardrobes are subject to site specification. Please see Sales Consultant for further details.