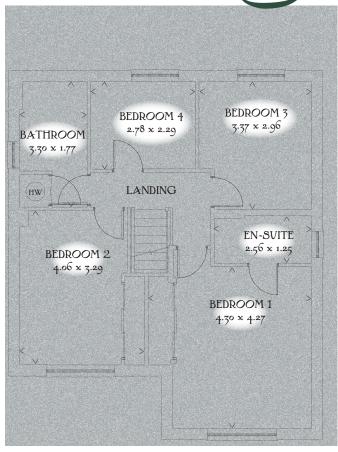

## FIRST FLOOR

| Bedroom 1 | 14'1" x 14'0"  | 4.30 x 4.27 m |
|-----------|----------------|---------------|
| En-suite  | 8'5" x 4'1"    | 2.56 x 1.25 m |
| Bedroom 2 | 13'4" x 10'10" | 4.06 x 3.29 m |
| Bedroom 3 | 11'1" x 9'9"   | 3.37 x 2.96 m |
| Bedroom 4 | 9'1" x 7'6"    | 2.78 x 2.29 m |
| Bathroom  | 10'10" x 5'10" | 3.30 x 1.77 m |

Customers should note this illustration is an example of The Cambridge house type. All dimensions indicated are approximate and the furniture layout is for illustrative purposes only. Homes may be 'handed' (mirror image) versions of the illustrations, and may be detached, semi-detached or terraced. Materials used may differ from plot to plot including render and roof tile colours. Detailed plans and specifications are available for inspection for each plot at our Sales Centre during working hours and customers must check their individual specifications prior to making a reservation.

KEY  $\fbox{@}$  Hob or Oven % Fridge/freezer wm Washing machine space dw Dishwasher space td Tumble dryer space  $\r{m}$  Hot water cylinder ST Cupboard

< Denotes where dimensions are taken from. All wardrobes are subject to site specification. Please see Sales Consultant for further details.