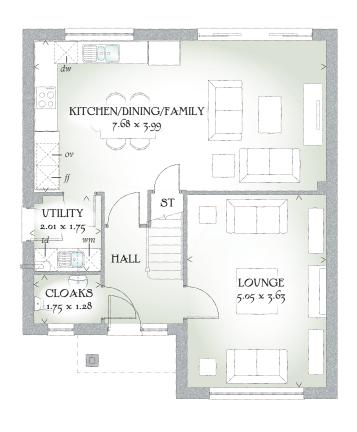

## GROUND FLOOR

| Lounge                        | 16'7" x 11'11" | 5.05 x 3.63 m |
|-------------------------------|----------------|---------------|
| Kitchen/<br>Dining/<br>Family | 25'2" x 13'1"  | 7.68 x 3.99 m |
| Utility                       | 6'7" x 5'9"    | 2.01 x 1.75 m |
| Cloaks                        | 5'9" x 4'2"    | 1.75 x 1.28 m |

Customers should note this illustration is an example of The Cambridge house type. All dimensions indicated are approximate and the furniture layout is for illustrative purposes only. Homes may be 'handed' (mirror image) versions of the illustrations, and may be detached, semi-detached or terraced. Materials used may differ from plot to plot including render and roof tile colours. Detailed plans and specifications are available for inspection for each plot at our Sales Centre during working hours and customers must check their individual specifications prior to making a reservation.

KEY  $\fbox{@}$  Hob or Oven % Fridge/freezer wm Washing machine space dw Dishwasher space td Tumble dryer space  $\r{m}$  Hot water cylinder ST Cupboard

< Denotes where dimensions are taken from. All wardrobes are subject to site specification. Please see Sales Consultant for further details.