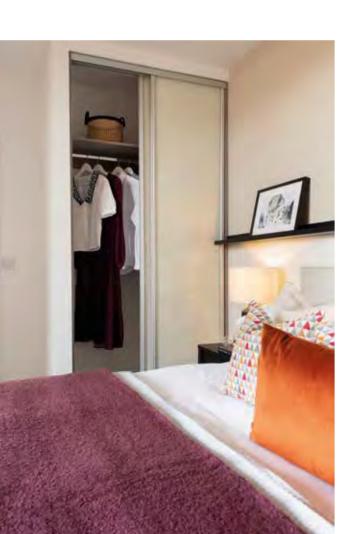

Integrated Zanussi fridge / freezer

Integrated Zanussi dishwasher

Recessed LED down lights

Soft light oak wood-effect Amtico laminate flooring

Welcome to your very own slice of calm in the city. The tranquil bedroom comes complete with soft carpet, pendant lighting and built-in glass wardrobes so you can keep everyday items tucked away out of view.

#### Bedroom(s)

Built-in frosted glass wardrobes in all master bedrooms

Supreme twist carpet in light grey

Shower room en-suite to the master bedrooms (refer to floorplans)

Pendant lighting to all bedrooms