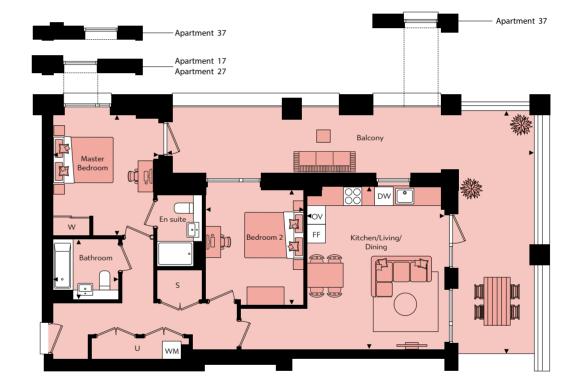

| Kitchen/Living/Dining | 6.76m x 5.04m | 22′2″ x 16′7″  |
|-----------------------|---------------|----------------|
| Master Bedroom        | 3.18m x 5.73m | 10'5" x 18'10" |
| Bedroom 2             | 4.21m x 4.50m | 13'10" x 14'9" |
| Bathroom              | 2.59m x 2.20m | 8'6″ x 7'3″    |
| En suite              | 1.79m x 2.20m | 5′I″ x 7′3″    |
| Balcony               | 6.40m x 2.65m | 2l'0" x 8'9"   |
|                       |               |                |