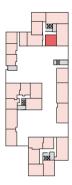

Apartment 181 Gross Internal Floor Area 58.2m<sup>2</sup> / 626ft<sup>2</sup>

Apartments 2, 12, 22 & 32 Gross Internal Floor Area 61.6m<sup>2</sup> / 663ft<sup>2</sup>

Floor Apt. No 4 181

| DW                 | L,     | s s                                   | Bathro   |
|--------------------|--------|---------------------------------------|----------|
| •                  | Ĺ      |                                       | Ļ        |
| 00                 |        | ×                                     |          |
| Kitchen/L<br>Dinir | iving/ |                                       | Bedro    |
| 4                  |        |                                       | 3        |
|                    |        |                                       | <u> </u> |
|                    |        | <u>מ</u> ן וּ                         |          |
| _                  |        |                                       |          |
| •                  |        | Balcony                               | •        |
|                    |        | -                                     |          |
|                    |        | • • • • • • • • • • • • • • • • • • • |          |
|                    |        |                                       |          |
|                    |        | — Apartment 22                        |          |

| Kitchen/Living/Dining | 4.93m x 7.54m | 16′2″ x 24′9″  |
|-----------------------|---------------|----------------|
| Bedroom               | 3.14m x 4.81m | 10'4" x 15'10" |
| Bathroom              | 2.19m x 2.60m | 7'2" x 8'6"    |
| Balcony               | 7.IIm x 2.53m | 23'4" x 8'4"   |

| Floor | Apt. No |
|-------|---------|
| 4     | 32      |
| 3     | 22      |
| 2     | 12      |
| 1     | 2       |
|       |         |

Apartment 32

**Apartments 14, 24 & 34** Gross Internal Floor Area 68.2m<sup>2</sup> / 734ft<sup>2</sup>