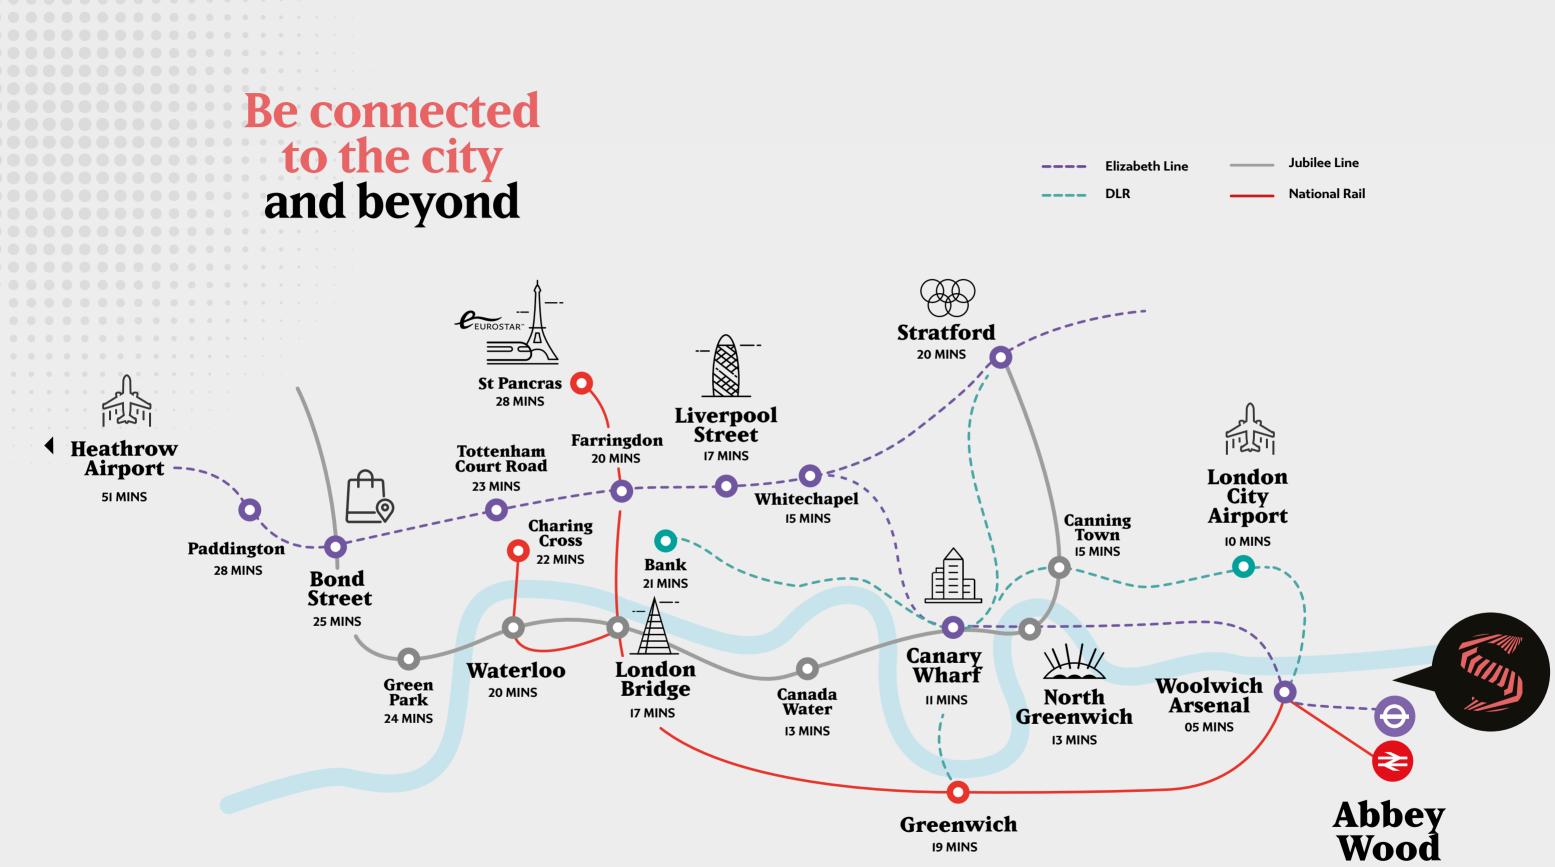

#### WELCOME TO SOUTHMERE

Boasting five lakes, set within an area with double the amount of green space per person than the London average and all just II minutes by train to Canary Wharf on the Elizabeth Line<sup>\*</sup> – it's no wonder buyers are making the smart choice to flock here.

Working from home or heading into the office? Either way you'll be sitting comfortably at your desk with a coffee in hand in no time. Abbey Wood is within walking distance and has excellent links to the heart of the city - you can catch the Elizabeth Line and be in Canary Wharf in II minutes and in London Bridge, Stratford or Liverpool Street in less than 20<sup>\*</sup>.