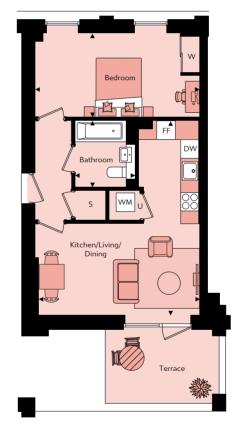

Apartments 10, 20, 30 & 40 Gross Internal Floor Area 50.3m<sup>2</sup> / 54Ift<sup>2</sup>

**Apartment 7** Gross Internal Floor Area 50.4m<sup>2</sup> / 542ft<sup>2</sup>

| Floor | Apt. No |
|-------|---------|
| 4     | 40      |
| 3     | 30      |
| 2     | 20      |
| 1     | 10      |

| Kitchen/Living/Dining | 5.34m x 6.43m | 17′6″ x 21′1″ |
|-----------------------|---------------|---------------|
| Bedroom               | 5.44m x 2.77m | 17'10" x 9'1" |
| Bathroom              | 2.00m x 2.19m | 6′7″ x 7′2″   |
| Terrace               | 3.76m x 2.52m | l2'4″ x 8'4″  |
|                       |               |               |