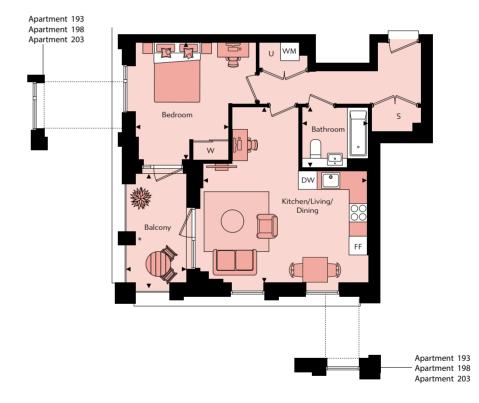

Apartment 176 Gross Internal Floor Area 54.6m² / 587ft²

**Apartments 183, 188, 193, 198 & 203** Gross Internal Floor Area 55.Im<sup>2</sup> / 593ft<sup>2</sup>

| Kitchen/Living/Dining | 5.42m x 5.81m |
|-----------------------|---------------|
| Bedroom               | 3.10m x 3.86m |
| Bathroom              | 2.19m x 2.00m |
| Balcony               | 2.03m x 3.80m |