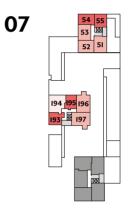

Apartment 176 Gross Internal Floor Area 54.6m² / 587ft²

**Apartments 183, 188, 193, 198 & 203** Gross Internal Floor Area 55.Im<sup>2</sup> / 593ft<sup>2</sup>

| Kitchen/Living/Dining | 5.42m x 5.81m |
|-----------------------|---------------|
| Bedroom               | 3.10m x 3.86m |
| Bathroom              | 2.19m x 2.00m |
| Balcony               | 2.03m x 3.80m |

|   | 1              |
|---|----------------|
| _ |                |
|   |                |
|   | р <sup>-</sup> |
|   | -              |

| Floor | Apt. No |
|-------|---------|
| 9     | 203     |
| 8     | 198     |
| 7     | 193     |
| 6     | 188     |
| 5     | 183     |