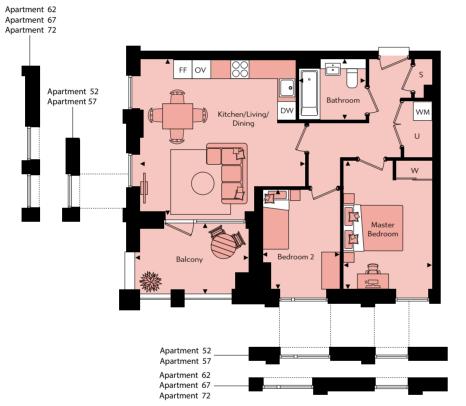

| Floor | Apt. No |
|-------|---------|
| 11    | 72      |
| 10    | 67      |
| 9     | 62      |
| 8     | 57      |
| 7     | 52      |
| 6     | 47      |
| 5     | 42      |

| Terrace        | Kitchen/Li |
|----------------|------------|
| Bedroom 2      | Dining     |
|                | <u>,</u>   |
| Master Bedroom | S          |
| w z            | s          |

| 5.46m x 5.15m | 17'11″ x 16'11″                                 |
|---------------|-------------------------------------------------|
| 2.95m x 4.26m | 9'8" x 14'0"                                    |
| 2.56m x 3.30m | 8′5″ x 10′10″                                   |
| 2.20m x 2.00m | 7′3″ x 6′7″                                     |
| 3.6lm x 2.50m | II'10" x 8'3"                                   |
|               | 2.95m x 4.26m<br>2.56m x 3.30m<br>2.20m x 2.00m |

| 4.99  |
|-------|
| 4.15r |
| 4.35  |
| 2.00  |
| 2.50  |
|       |

|--|

**Bedroom** Apartment Apartments 13, 23 & 33 Gross Internal Floor Area 72.5m<sup>2</sup> / 780.4ft<sup>2</sup>

| Floor | Apt. No |
|-------|---------|
| 11    | 73      |
| 10    | 68      |
| 9     | 63      |
| 8     | 58      |
| 7     | 53      |
| 6     | 48      |
| 5     | 43      |
|       |         |