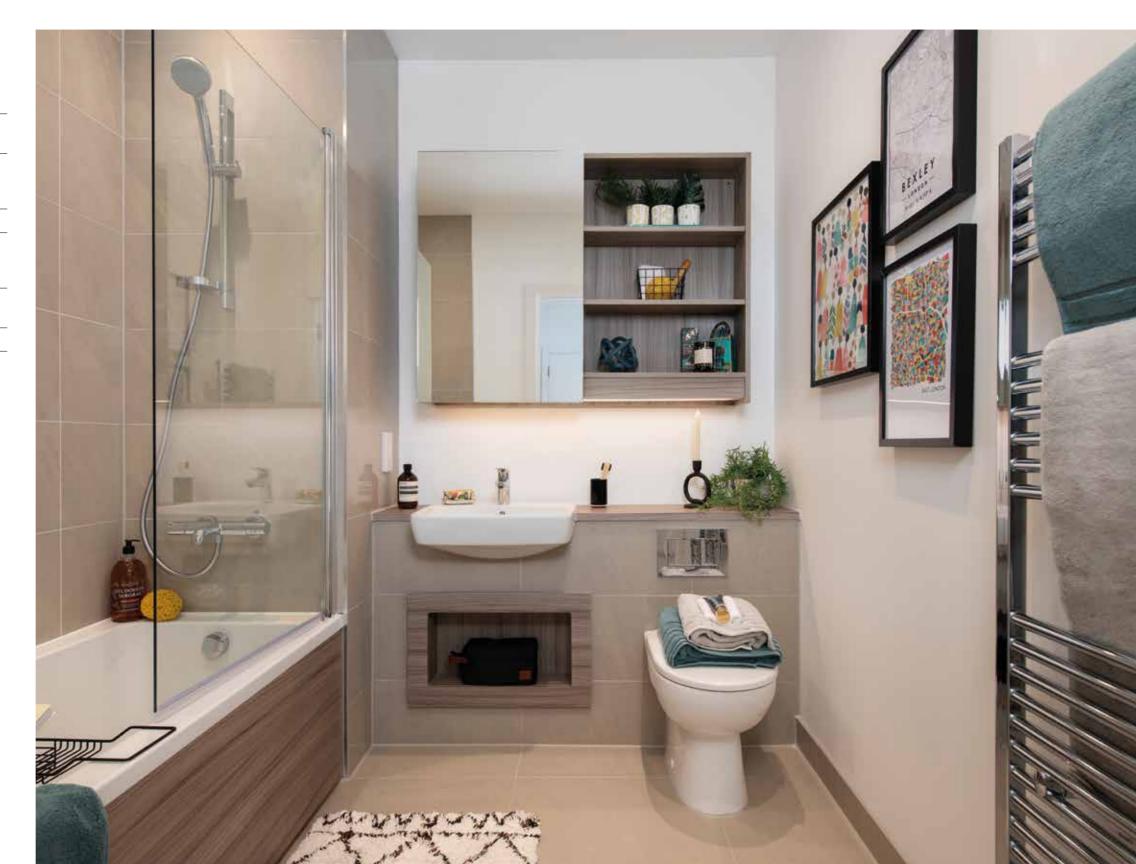

#### Bathroom

Bath in white and bath panel in light oak wood-effect with polished chrome bath and shower mixer tap

Squared frameless glass shower screen

Wall mounted semi-pedestal handwash basin with chrome single lever mixer tap

White WC pan with concealed cistern and polished chrome dual flush push button to wall

Mirrored bathroom cabinet with feature lighting above shelving

Polished chrome heated towel rail

Large format soft-grey marbled ceramic wall tiles to selected walls with in-set storage shelf

Co-ordinating large format soft-grey marbled ceramic floor tiles

Recessed LED down lights