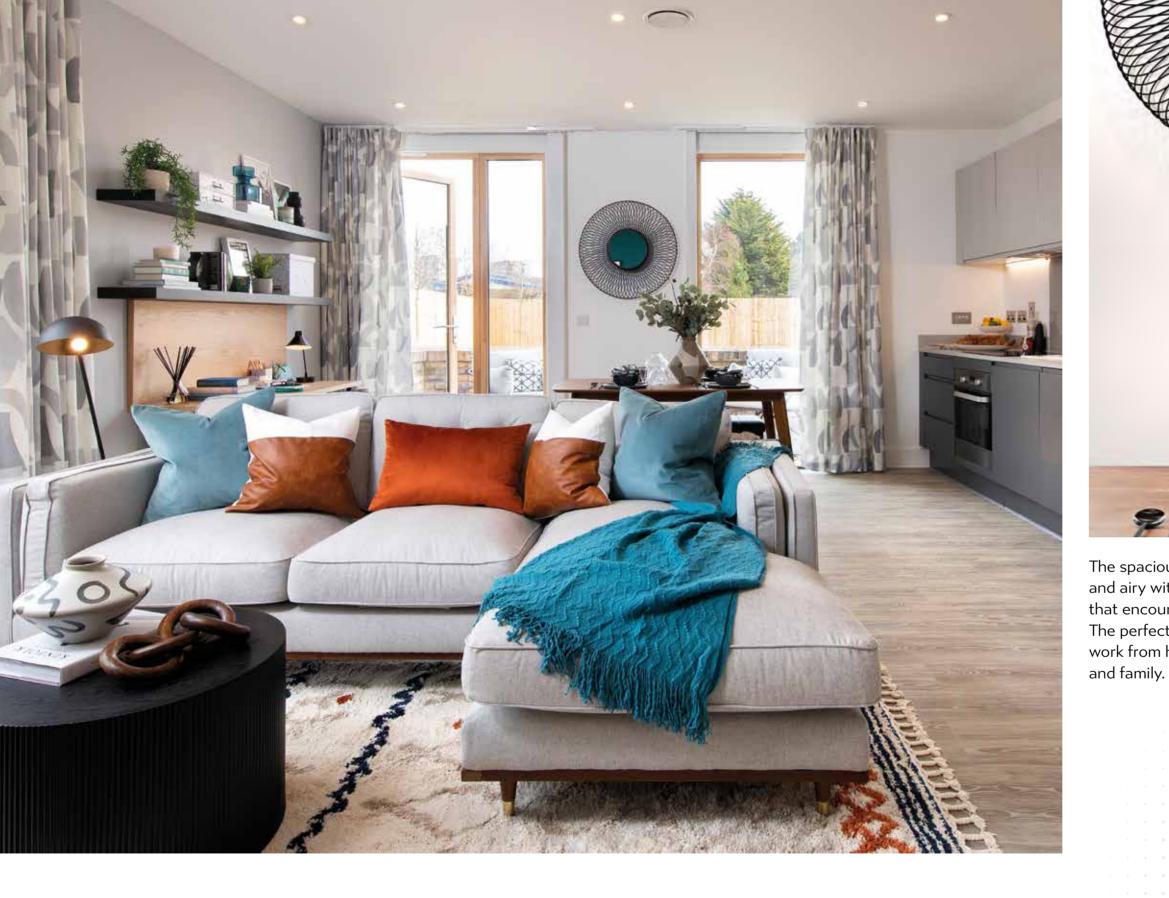

The spacious living/dining area is bright and airy with floor to ceiling windows that encourage natural light to flood in. The perfect, flexible space to unwind, work from home or entertain friends and family.