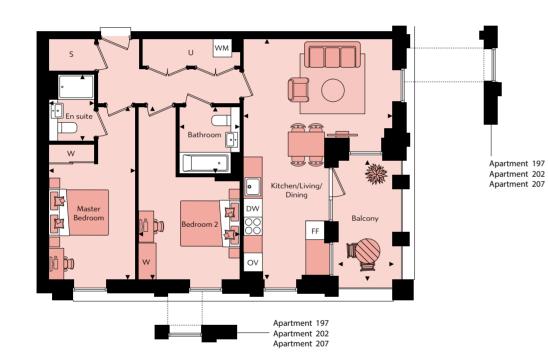

| Kitchen/Living/Dining | 5.88m x 4.55m | 19'3″ x 14'1″ |
|-----------------------|---------------|---------------|
| Master Bedroom        | 4.69m x 2.95m | 15′5″ x 9′8″  |
| Bedroom 2             | 4.69m x 3.35m | 15′5″ x 11′0″ |
| Bathroom              | 1.99m x 2.19m | 6′7″ x 7′2″   |
| En suite              | 2.20m x I.50m | 7′3″ x 4′II″  |
| Balcony               | I.84m x 3.98m | 6'I″ x I3'I″  |

🛛 - Elevator | WM - Washing Machine | FF - Fridge Freezer | DW - Dish Washer | OV - Single Tall Oven | U - Utility | S - Storage cupboard | W - Built-in wardrobe

14'11″ x 17'8″

II'5″ x I3'0″

10'8" x 12'6" 7'2" x 6'7"

4'll″ x 7'9″

40'3" x 26'10"

| Floor | Apt. No |
|-------|---------|
| 9     | 207     |
| 8     | 202     |
| 7     | 197     |
| 6     | 192     |
| 5     | 187     |
|       |         |

|                 | Balcony      |
|-----------------|--------------|
|                 |              |
| FF              |              |
| 00<br>Kitchen/L | iving/       |
| Dinin           | 9 <b> </b> ( |
|                 | s            |
| Bathroom        |              |
|                 |              |
|                 |              |
|                 |              |
|                 | En suite     |