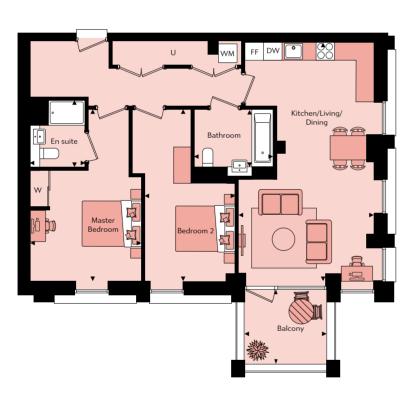

Apartment 176 Gross Internal Floor Area 54.6m² / 587ft²

**Apartments 183, 188, 193, 198 & 203** Gross Internal Floor Area 55.Im<sup>2</sup> / 593ft<sup>2</sup>

| Kitchen/Living/Dining | 5.42m x 5.81m |
|-----------------------|---------------|
| Bedroom               | 3.10m x 3.86m |
| Bathroom              | 2.19m x 2.00m |
| Balcony               | 2.03m x 3.80m |

| N        |  |
|----------|--|
| $ \land$ |  |
| /        |  |
|          |  |

| Kitchen/Living/Dining | 5.86m x 4.14m | 19'3″ x 13'7″ |
|-----------------------|---------------|---------------|
| Bedroom               | 3.45m x 3.53m | ll'4″ x ll'7″ |
| Bathroom              | 2.01m x 2.19m | 6'7" x 7'2"   |
| Balcony               | I.88m x 3.72m | 6'2" x I2'3"  |

|   | 1              |
|---|----------------|
| _ |                |
|   |                |
|   | р <sup>-</sup> |
|   | -              |

| Floor | Apt. No |
|-------|---------|
| 9     | 203     |
| 8     | 198     |
| 7     | 193     |
| 6     | 188     |
| 5     | 183     |