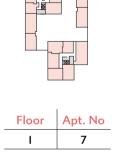

#### **Bedroom Apartment**

**Apartments 178, 185, 190, 195, 200 & 205** Gross Internal Floor Area 50.2m<sup>2</sup> / 540ft<sup>2</sup>

| Kitchen/Living/Dining | 8.14m x 3.66m | 26'8" x I2'0"  |
|-----------------------|---------------|----------------|
| Bedroom               | 3.60m x 3.27m | II'I0" x 10'9" |
| Bathroom              | 1.98m x 2.70m | 6′6″ x 7′3″    |
| Balcony               | 2.22m x 3.49m | 7′3″ x II′6″   |
|                       |               |                |

🛛 - Elevator | WM - Washing Machine | FF - Fridge Freezer | DW - Dish Washer | U - Utility | S - Storage cupboard | W - Built-in wardrobe

| Floor | Apt. No |
|-------|---------|
| 9     | 205     |
| 8     | 200     |
| 7     | 195     |
| 6     | 190     |
| 5     | 185     |
| 4     | 178     |