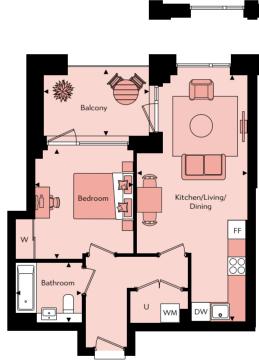

#### **Bedroom Apartment**

**Apartments 178, 185, 190, 195, 200 & 205** Gross Internal Floor Area 50.2m<sup>2</sup> / 540ft<sup>2</sup>

| Kitchen/Living/Dining | 8.14m x 3.66m | 26'8" x I2'0"  |
|-----------------------|---------------|----------------|
| Bedroom               | 3.60m x 3.27m | II'I0" x 10'9" |
| Bathroom              | 1.98m x 2.70m | 6′6″ x 7′3″    |
| Balcony               | 2.22m x 3.49m | 7′3″ x II′6″   |
|                       |               |                |

🛛 - Elevator | WM - Washing Machine | FF - Fridge Freezer | DW - Dish Washer | U - Utility | S - Storage cupboard | W - Built-in wardrobe

| Floor | Apt. No |
|-------|---------|
| 9     | 205     |
| 8     | 200     |
| 7     | 195     |
| 6     | 190     |
| 5     | 185     |
| 4     | 178     |