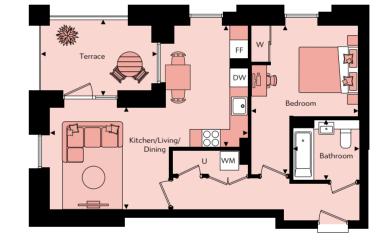

Apartment 74 Apartment 49

Apartment 36

Apartment 54 Apartment 59 Apartment 26 Apartment 44 Apartment 49

| Kitchen/Living/Dining | 6.56m x 4.02m x 3.37m | 21'6" x 13'2" x 11'1" |
|-----------------------|-----------------------|-----------------------|
| Bedroom               | 3.50m x 4.92m         | ll'6" x l6'2"         |
| Bathroom              | 2.19m x 2.00m         | 7'2" x 6'7"           |
| Balcony               | 3.85m x 2.62m         | 12'8" x 8'7"          |
|                       |                       |                       |