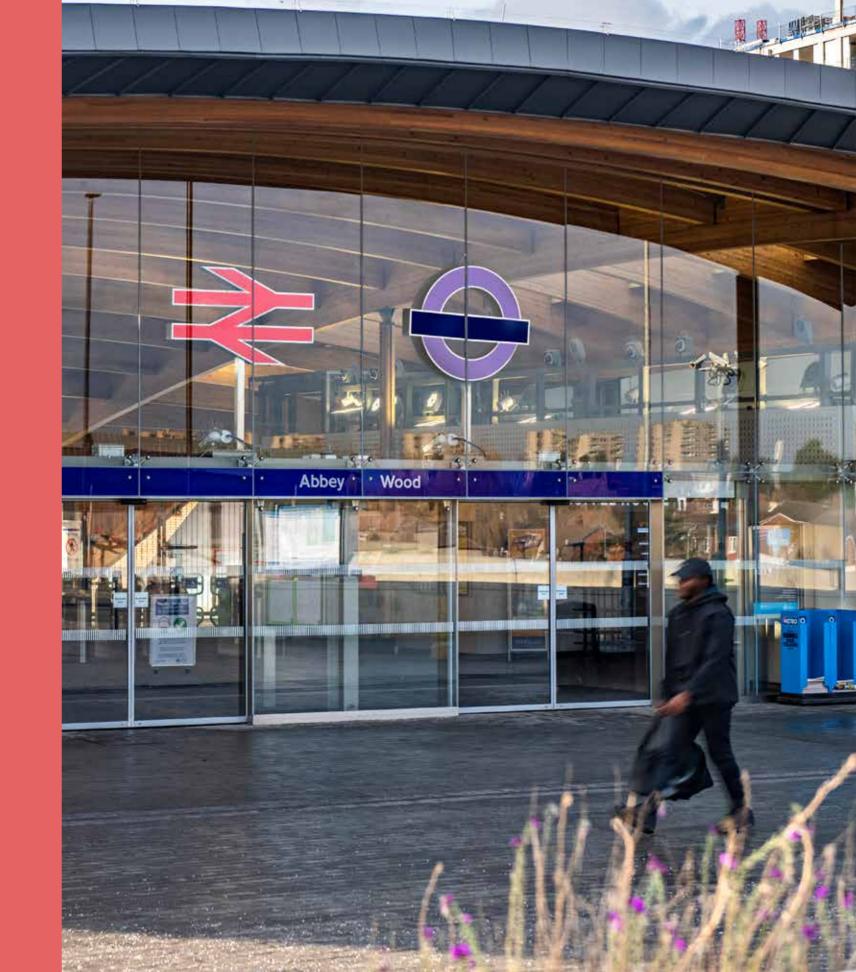

Working from home or heading into the office? Either way you'll be sitting comfortably at your desk with a coffee in hand in no time. Abbey Wood is within walking distance and has excellent links to the heart of the city - you can catch the Elizabeth Line and be in Canary Wharf in II minutes and in London Bridge, Stratford or Liverpool Street in less than 20<sup>\*</sup>.