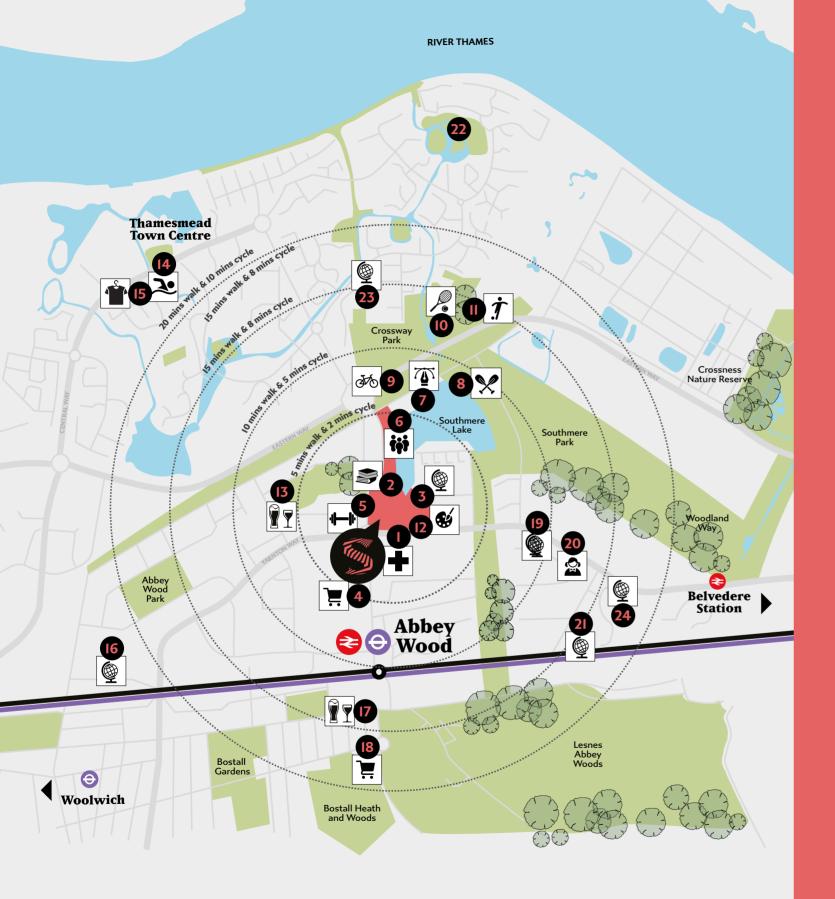

#### $\mathbf{THAMESMEAD}\,\,\overline{\!\mathbb{TM}}$

- Southmere (Future Phase)
- 2 Southmere Lake
- 3 Southmere Park
- 4 Lakeside Centre (café, creche and creative workspaces)
- **5** New boating and sailing club
- 6 Lesnes, South Thamesmead
- 7 Sainsbury's Superstore
- 8 Birchmere Lake & Birchmere Park
- 9 Retail Park/Town Centre
- **10** Thamesmead Waterfront
- 🔲 Gallions Hill
- 12 The Reach
- (I3) Lombard Square (Plumstead West Thamesmead)

#### Notable Landmarks

- 14 London City Airport
- **15** Canary Wharf
- 6 City of London
- **17** River Thames

Computer generated image is indicative only

AKESHOR Computer generated image is indicative only

**Get out** and about closer to home

- **13** The Birchwood Public House
- [4] Thamesmead Leisure Centre
- (5) Cannon Retail Park
- 6 St Pauls Academy
- 17 Abbey Arms Public House
- (B) Wilton Road shops and market
- (19) Harris Garrard Academy
- 20 Yarnton Way Nursery
- 21 Parkway Primary Academy
- 22 Thamesmead Ecology Study Area
- 23 Jubilee Primary School
- 24 Northwood Primary School