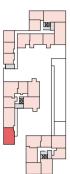

#### **Bedroom Apartment**

**Apartments 178, 185, 190, 195, 200 & 205** Gross Internal Floor Area 50.2m<sup>2</sup> / 540ft<sup>2</sup>

| Kitchen/Living/Dining | 8.14m x 3.66m | 26'8" x I2'0"  |
|-----------------------|---------------|----------------|
| Bedroom               | 3.60m x 3.27m | II'I0" x 10'9" |
| Bathroom              | 1.98m x 2.70m | 6′6″ x 7′3″    |
| Balcony               | 2.22m x 3.49m | 7′3″ x II′6″   |
|                       |               |                |