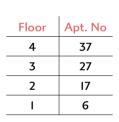

4'll″ x 7'9″

40'3" x 26'10"

| Floor | Apt. No |
|-------|---------|
| 9     | 207     |
| 8     | 202     |
| 7     | 197     |
| 6     | 192     |
| 5     | 187     |
|       |         |

|                 | Balcony      |
|-----------------|--------------|
|                 |              |
| FF              |              |
| 00<br>Kitchen/L | iving/       |
| Dinin           | 9 <b> </b> ( |
|                 | s            |
| Bathroom        |              |
|                 |              |
|                 |              |
|                 |              |
|                 | En suite     |