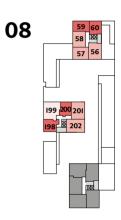

22'0" x 17'11"

9'0" x 15'7" 10'4" x 12'7"

7′3″ x 6′7″

7′3″ x 4′II″

14′5″ x 6′2″

| 555   |         |  |
|-------|---------|--|
| Floor | Apt. No |  |
| 4     | 182     |  |

| Floor | Apt. No |
|-------|---------|
| 9     | 206     |
| 8     | 201     |
| 7     | 196     |
| 6     | 191     |
| 5     | 186     |
|       |         |

4'll″ x 7'9″

40'3" x 26'10"

| Floor | Apt. No |
|-------|---------|
| 9     | 207     |
| 8     | 202     |
| 7     | 197     |
| 6     | 192     |
| 5     | 187     |
|       |         |

|                 | Balcony      |
|-----------------|--------------|
|                 |              |
| FF              |              |
| 00<br>Kitchen/L | iving/       |
| Dinin           | 9 <b> </b> ( |
|                 | s            |
| Bathroom        |              |
|                 |              |
|                 |              |
|                 |              |
|                 | En suite     |