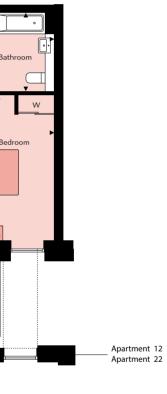

Apartment 181 Gross Internal Floor Area 58.2m<sup>2</sup> / 626ft<sup>2</sup>

Apartments 2, 12, 22 & 32 Gross Internal Floor Area 61.6m<sup>2</sup> / 663ft<sup>2</sup>

Floor Apt. No 4 181

| DW                 | L,     | s s                                   | Bathro   |
|--------------------|--------|---------------------------------------|----------|
| •                  | Ĺ      |                                       | Ļ        |
| 00                 |        | ×                                     |          |
| Kitchen/L<br>Dinir | iving/ |                                       | Bedro    |
| 4                  |        |                                       | 3        |
|                    |        |                                       | <u> </u> |
|                    |        | <u>מ</u> ן וּ                         |          |
| _                  |        |                                       |          |
| •                  |        | Balcony                               | •        |
|                    |        | -                                     |          |
|                    |        | • • • • • • • • • • • • • • • • • • • |          |
|                    |        |                                       |          |
|                    |        | — Apartment 22                        |          |

| Kitchen/Living/Dining | 4.93m x 7.54m | 16′2″ x 24′9″  |
|-----------------------|---------------|----------------|
| Bedroom               | 3.14m x 4.81m | 10'4" x 15'10" |
| Bathroom              | 2.19m x 2.60m | 7'2" x 8'6"    |
| Balcony               | 7.IIm x 2.53m | 23'4" x 8'4"   |

| Floor | Apt. No |
|-------|---------|
| 4     | 32      |
| 3     | 22      |
| 2     | 12      |
| 1     | 2       |
|       |         |

Apartment 32

**Apartments 14, 24 & 34** Gross Internal Floor Area 68.2m<sup>2</sup> / 734ft<sup>2</sup>