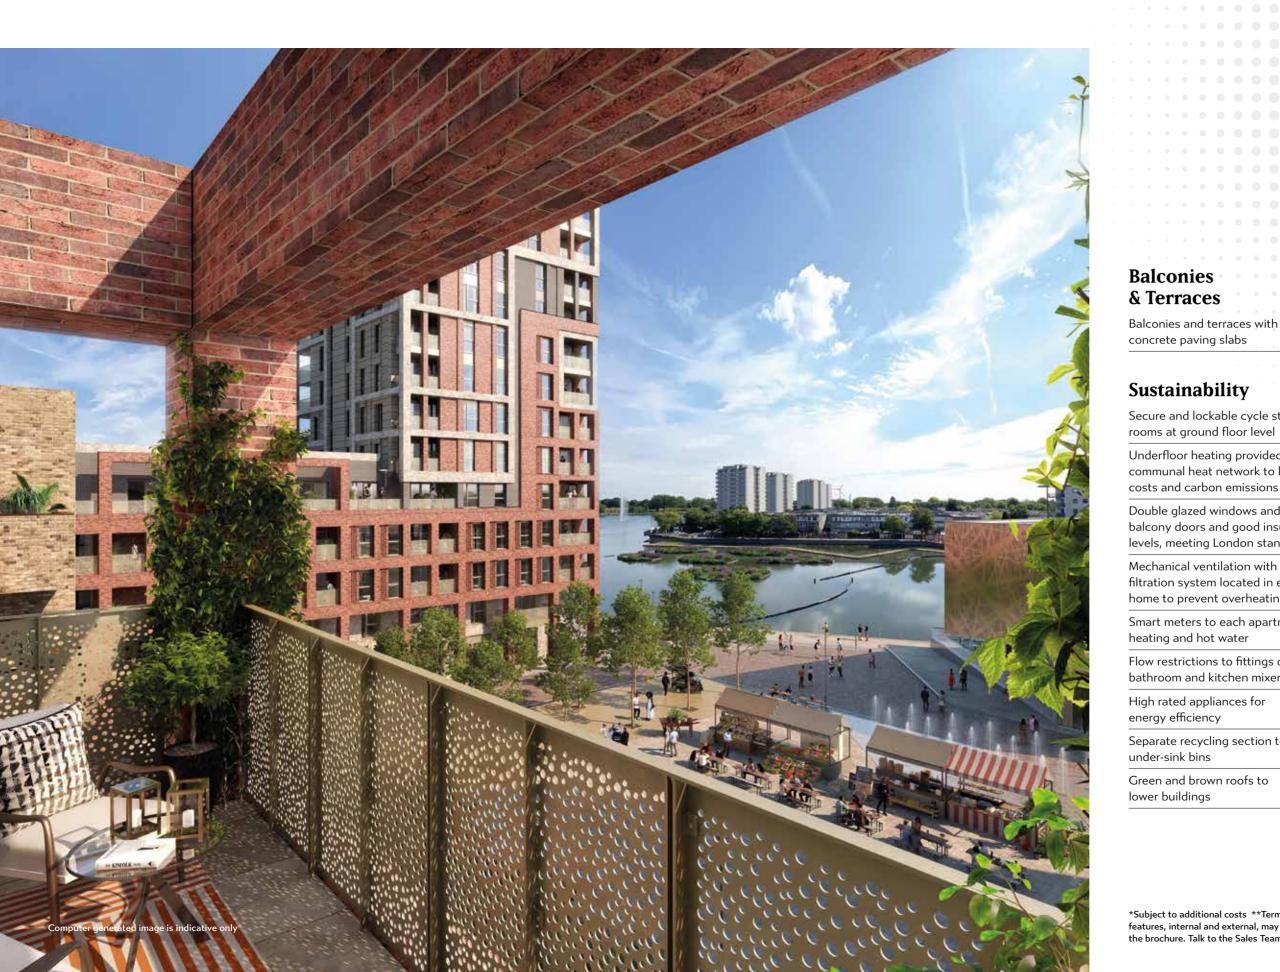

Balconies and terraces with

Secure and lockable cycle storage rooms at ground floor level

Underfloor heating provided by a communal heat network to lower costs and carbon emissions

Double glazed windows and balcony doors and good insulation levels, meeting London standards