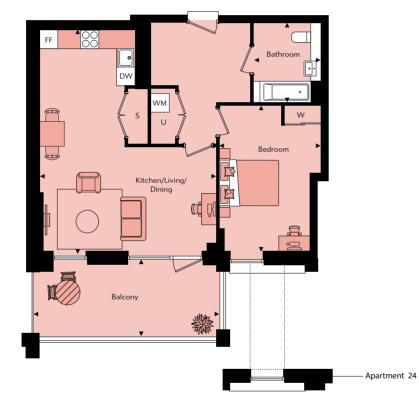

| Floor | Apt. No |
|-------|---------|
| 4     | 32      |
| 3     | 22      |
| 2     | 12      |
| 1     | 2       |
|       |         |

Apartment 32

**Apartments 14, 24 & 34** Gross Internal Floor Area 68.2m<sup>2</sup> / 734ft<sup>2</sup>

| Floor | Apt. No |  |
|-------|---------|--|
| 4     | 34      |  |
| 3     | 24      |  |
| 2     | 14      |  |
|       |         |  |

| 5.85m x 7.31m | 19'2″ x 24'0″   |
|---------------|-----------------|
| 3.33m x 4.8lm | 10'11" x 15'10" |
| 2.20m x 2.60m | 7′3″ x 8′6″     |
| 6.31m x 2.69m | 20'9" x 8'10"   |
|               | 2.20m x 2.60m   |