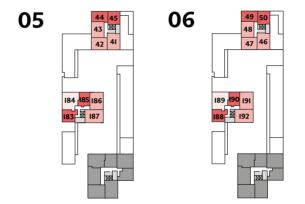

#### **Bedroom Apartment**

**Apartments 178, 185, 190, 195, 200 & 205** Gross Internal Floor Area 50.2m<sup>2</sup> / 540ft<sup>2</sup>

| Kitchen/Living/Dining | 8.14m x 3.66m | 26'8" x I2'0"  |
|-----------------------|---------------|----------------|
| Bedroom               | 3.60m x 3.27m | II'I0" x 10'9" |
| Bathroom              | 1.98m x 2.70m | 6′6″ x 7′3″    |
| Balcony               | 2.22m x 3.49m | 7′3″ x II′6″   |
|                       |               |                |

🛛 - Elevator | WM - Washing Machine | FF - Fridge Freezer | DW - Dish Washer | U - Utility | S - Storage cupboard | W - Built-in wardrobe

| Floor | Apt. No |
|-------|---------|
| 9     | 205     |
| 8     | 200     |
| 7     | 195     |
| 6     | 190     |
| 5     | 185     |
| 4     | 178     |