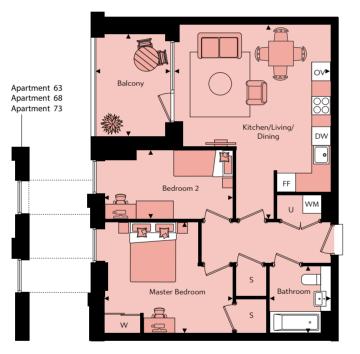

| 4.99  |
|-------|
| 4.15r |
| 4.35  |
| 2.00  |
| 2.50  |
|       |

|--|

**Bedroom** Apartment Apartments 13, 23 & 33 Gross Internal Floor Area 72.5m<sup>2</sup> / 780.4ft<sup>2</sup>

| Floor | Apt. No |
|-------|---------|
| 11    | 73      |
| 10    | 68      |
| 9     | 63      |
| 8     | 58      |
| 7     | 53      |
| 6     | 48      |
| 5     | 43      |
|       |         |

| Kitchen/Living/Dining | 4.04m x 7.54m | 13'3″ x 24'9″ |
|-----------------------|---------------|---------------|
| Master Bedroom        | 2.78m x 4.26m | 9′2″ x I4′0″  |
| Bedroom 2             | 2.86m x 4.26m | 9′5″ x I4′0″  |
| Bathroom              | 2.19m x 2.00m | 7′2″ x 6′7″   |
| En suite              | I.50m x 2.20m | 4'll″ x 7'3″  |
| Balcony               | 3.09m x 2.69m | 10'2" x 8'10" |
|                       |               |               |