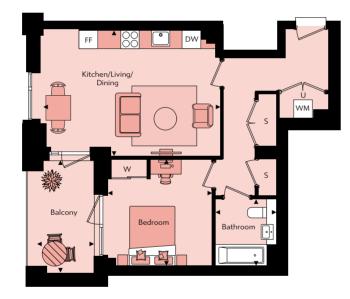

Apartment 176 Gross Internal Floor Area 54.6m² / 587ft²

**Apartments 183, 188, 193, 198 & 203** Gross Internal Floor Area 55.Im<sup>2</sup> / 593ft<sup>2</sup>

| Kitchen/Living/Dining | 5.42m x 5.81m |
|-----------------------|---------------|
| Bedroom               | 3.10m x 3.86m |
| Bathroom              | 2.19m x 2.00m |
| Balcony               | 2.03m x 3.80m |