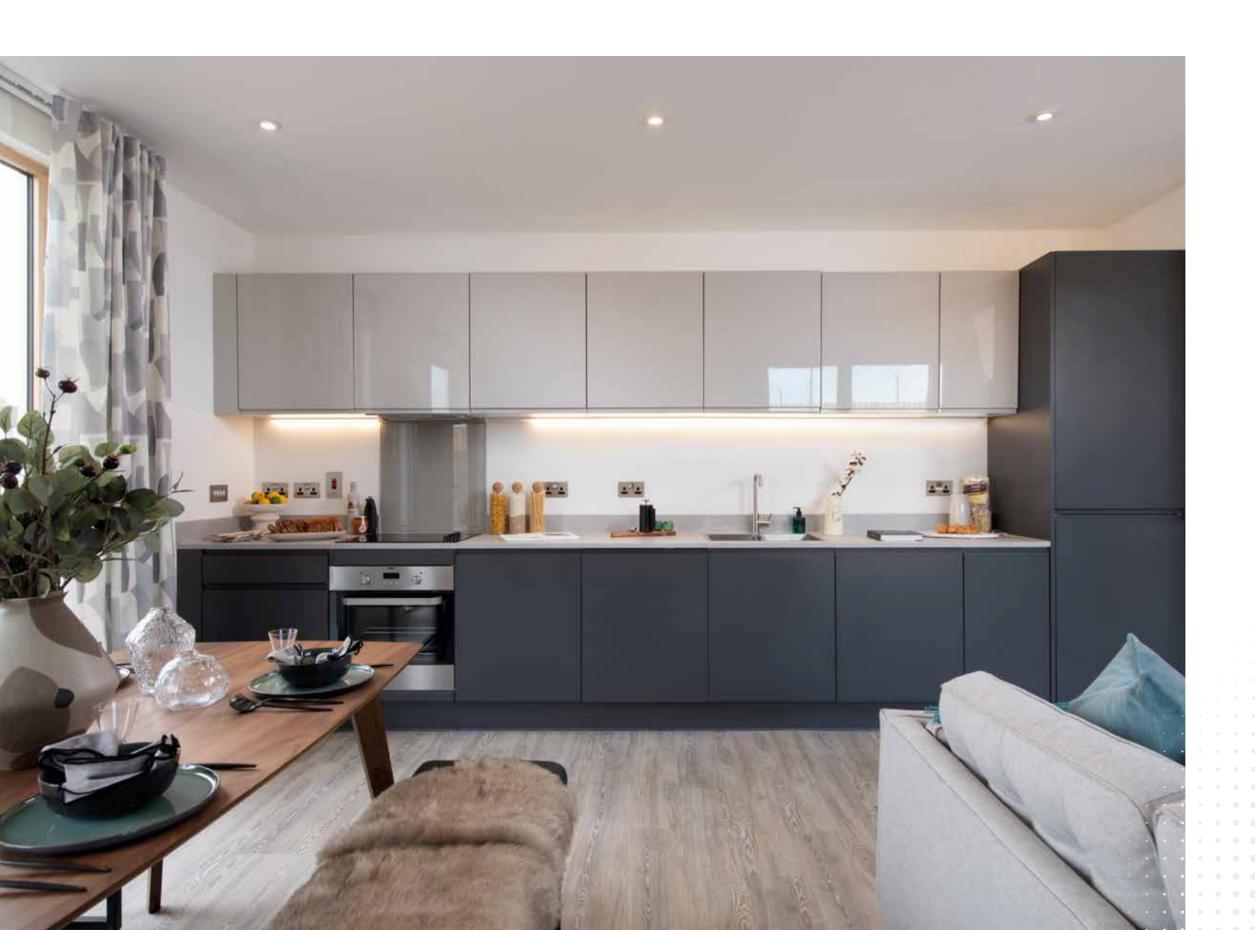

No home is complete without a kitchen where you can gather your favourite people and cook up a storm. This elegant openplan space is ideal for hosting friends and family, with built-in appliances, modern stone coloured worktops and plenty of storage space. And you've got the luxury of being able to open up the doors onto the private balcony if you need more space or a change of scene during the warmer months.

#### Kitchen

Contemporary two-tone handle-less kitchen by Symphony with anthracite finish to base and gloss finish pearl grey to wall cabinets

Discreet strip LED lighting underneath wall cabinets

Glass splash-back at full-height behind the hob in grey

Subtle stone-effect work surface in light grey and matching upstand

Single undermounted stainless steel bowl sink with chrome mixer tap

Bosch electric hob and integrated overhead extractor

Brushed steel integrated Bosch oven

Integrated Zanussi fridge / freezer

Integrated Zanussi dishwasher

Recessed LED down lights

Soft light oak wood-effect Amtico laminate flooring

Welcome to your very own slice of calm in the city. The tranquil bedroom comes complete with soft carpet, pendant lighting and built-in glass wardrobes so you can keep everyday items tucked away out of view.