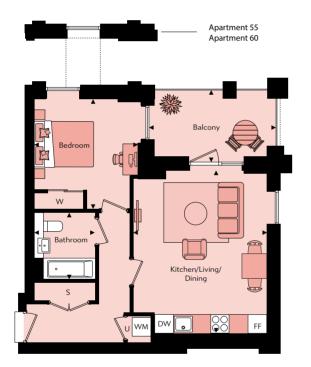

17'9" x 15'5" 14'3" x 10'4"

6'7" x 7'3"

7'10" x 9'2"

| Floor | Apt. No |
|-------|---------|
| 4     | 39      |
| 3     | 29      |
| 2     | 19      |
| 1     | 9       |

**Apartments 45, 50, 55, 60, 65, 70 & 75** Gross Internal Floor Area 51.2m<sup>2</sup> / 55Ift<sup>2</sup>

Apartment 5

Gross Internal Floor Area 52.8m<sup>2</sup> / 568ft<sup>2</sup>

| Floor | Apt. No |
|-------|---------|
| 11    | 75      |
| 10    | 70      |
| 9     | 65      |
| 8     | 60      |
| 7     | 55      |
| 6     | 50      |
| 5     | 45      |
|       |         |

| Kitchen/Living/Dining | 4.42m x 5.39m | 14′6″ x 17′8″ |
|-----------------------|---------------|---------------|
| Bedroom               | 3.43m x 3.65m | II'3″ x I2'0″ |
| Bathroom              | 2.00m x 2.20m | 6'7" x 7'3"   |
| Balcony               | 4.19m x 2.22m | 3'9″ x 7'4″   |