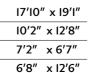

| Kitchen/Living/Dining | 5.34m x 6.43m | 17′6″ x 21′1″ |
|-----------------------|---------------|---------------|
| Bedroom               | 5.44m x 2.77m | 17'10" x 9'1" |
| Bathroom              | 2.00m x 2.19m | 6′7″ x 7′2″   |
| Terrace               | 3.76m x 2.52m | l2'4″ x 8'4″  |
|                       |               |               |