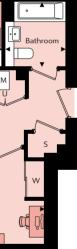

#### **Bedroom Apartment**

**Apartments 178, 185, 190, 195, 200 & 205** Gross Internal Floor Area 50.2m<sup>2</sup> / 540ft<sup>2</sup>

| Kitchen/Living/Dining | 8.14m x 3.66m | 26'8" x I2'0"  |
|-----------------------|---------------|----------------|
| Bedroom               | 3.60m x 3.27m | II'I0" x 10'9" |
| Bathroom              | 1.98m x 2.70m | 6′6″ x 7′3″    |
| Balcony               | 2.22m x 3.49m | 7′3″ x II′6″   |
|                       |               |                |

🛛 - Elevator | WM - Washing Machine | FF - Fridge Freezer | DW - Dish Washer | U - Utility | S - Storage cupboard | W - Built-in wardrobe

| Floor | Apt. No |
|-------|---------|
| 9     | 205     |
| 8     | 200     |
| 7     | 195     |
| 6     | 190     |
| 5     | 185     |
| 4     | 178     |