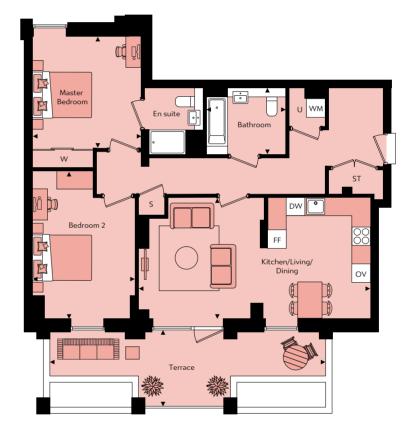

| Kitchen/Living/Dining | 4.93m x 7.94m | 16'2" x 26'1" |
|-----------------------|---------------|---------------|
| Master Bedroom        | 2.86m x 5.7lm | 9′5″ x 18′9″  |
| Bedroom 2             | 3.34m x 5.7lm | ll'0″ x l8'9″ |
| Bathroom              | 1.99m x 2.19m | 6′7″ x 7′3″   |
| En suite              | I.49m x 2.20m | 4'll″ x 7'3″  |
| Balcony               | I.84m x 3.98m | 6′0″ x I3′I″  |

| Kitchen/Living/Dining | 3.95m x 8.13m |
|-----------------------|---------------|
| Master Bedroom        | 3.60m x 4.55m |
| Bedroom 2             | 3.00m x 4.55m |
| Bathroom              | 2.59m x 2.16m |
| En suite              | 2.19m x 1.79m |
| Balcony               | 2.35m x 2.51m |

| Floor | Apt. No |
|-------|---------|
| 4     | 179     |

13'0" x 26'8"

12'0" x 14'11" 9'10" x 14'11"

8′6″ x 7′I″ 7′3″ x 5′II″

7'9" x 9'0"

Gross Internal Floor Area 89.6m<sup>2</sup> / 964ft<sup>2</sup>