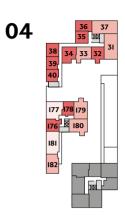

| Floor | Apt. No |
|-------|---------|
| 4     | 179     |

13'0" x 26'8"

12'0" x 14'11" 9'10" x 14'11"

8′6″ x 7′I″ 7′3″ x 5′II″

7'9" x 9'0"

Gross Internal Floor Area 89.6m<sup>2</sup> / 964ft<sup>2</sup>

G

🛛 - Elevator | WM - Washing Machine | FF - Fridge Freezer | DW - Dish Washer | OV - Single Tall Oven | U - Utility | S - Storage cupboard | W - Built-in wardrobe | 🗄 Wheelchair adaptable unit

| Floor | Apt. No |  |
|-------|---------|--|
| 9     | 204     |  |
| 8     | 199     |  |
| 7     | 194     |  |
| 6     | 189     |  |
| 5     | 184     |  |
| 4     | 177     |  |
|       |         |  |