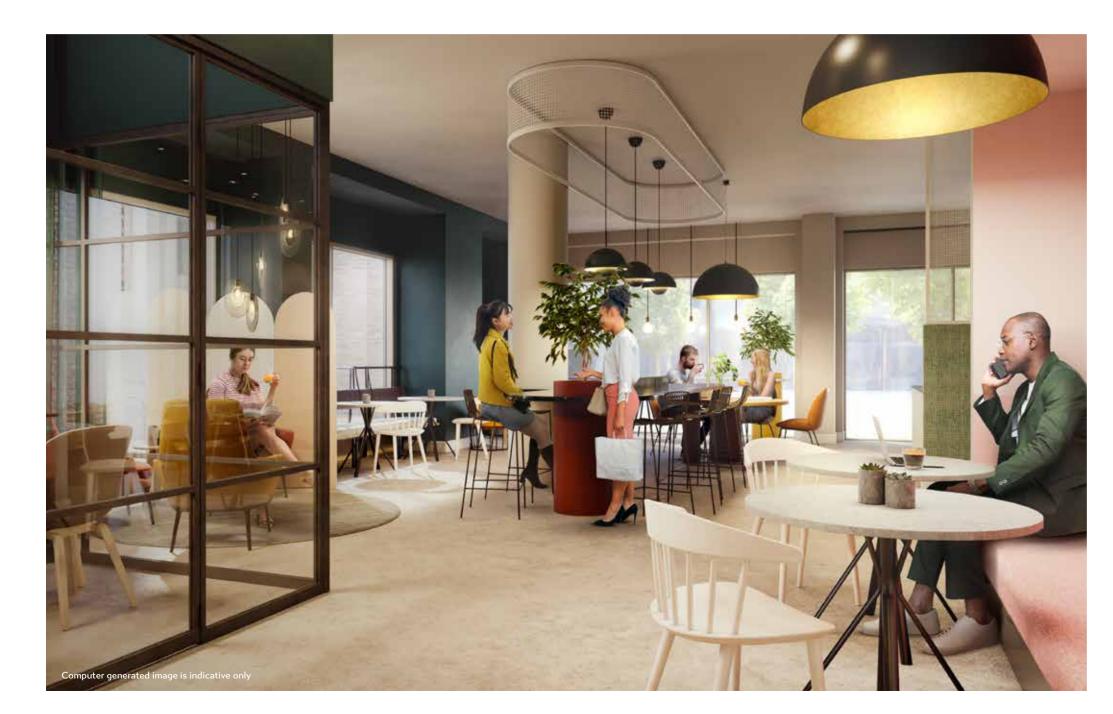

### Give your colleagues instant zoom envy

Tired of having the sofa as your zoom background? Soon you'll be able to work from the comfort of a co-working space, private booth or bookable meeting room, which will all be open seven days a week from Summer 2022<sup>\*</sup>, complete with Wi-Fi. Working from home never looked so good.

## Working from home doesn't have to be lonely

Meet up with friends and neighbours in the residents lounge, where you can get creative with others or relax with a cup of tea.

## Make a big impression in meetings

Flexible or private working spaces with a bookable meeting room.

Computer generated image is indicative only

Sec.

IIIII