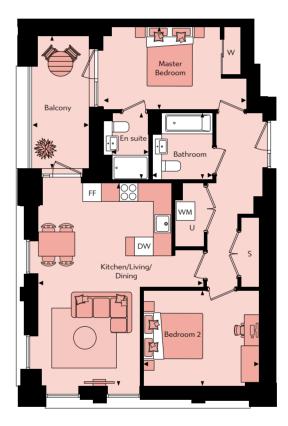

22'0" x 17'11"

9'0" x 15'7" 10'4" x 12'7"

7′3″ x 6′7″

7′3″ x 4′II″

14′5″ x 6′2″

| 555   |         |  |
|-------|---------|--|
| Floor | Apt. No |  |
| 4     | 182     |  |

| Floor | Apt. No |
|-------|---------|
| 9     | 206     |
| 8     | 201     |
| 7     | 196     |
| 6     | 191     |
| 5     | 186     |
|       |         |

| Kitchen/Living/Dining | 5.88m x 4.55m | 19'3″ x 14'1″ |
|-----------------------|---------------|---------------|
| Master Bedroom        | 4.69m x 2.95m | 15′5″ x 9′8″  |
| Bedroom 2             | 4.69m x 3.35m | 15′5″ x 11′0″ |
| Bathroom              | 1.99m x 2.19m | 6′7″ x 7′2″   |
| En suite              | 2.20m x I.50m | 7′3″ x 4′II″  |
| Balcony               | I.84m x 3.98m | 6'I″ x I3'I″  |