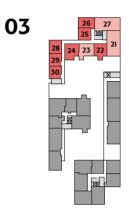

| Floor | Apt. No |
|-------|---------|
| 4     | 32      |
| 3     | 22      |
| 2     | 12      |
| 1     | 2       |
|       |         |

Apartment 32

**Apartments 14, 24 & 34** Gross Internal Floor Area 68.2m<sup>2</sup> / 734ft<sup>2</sup>

| Floor | Apt. No |  |
|-------|---------|--|
| 4     | 34      |  |
| 3     | 24      |  |
| 2     | 14      |  |
|       |         |  |

| 5.85m x 7.31m | 19'2″ x 24'0″   |
|---------------|-----------------|
| 3.33m x 4.8lm | 10'11" x 15'10" |
| 2.20m x 2.60m | 7′3″ x 8′6″     |
| 6.31m x 2.69m | 20'9" x 8'10"   |
|               | 2.20m x 2.60m   |

| Floor | Apt. No |
|-------|---------|
| 4     | 33      |
| 3     | 23      |
| 2     | 13      |

| Floor | Apt. No |
|-------|---------|
| 11    | 71      |
| 10    | 66      |
| 9     | 61      |
| 8     | 56      |
| 7     | 51      |
| 6     | 46      |
| 5     | 41      |
|       |         |