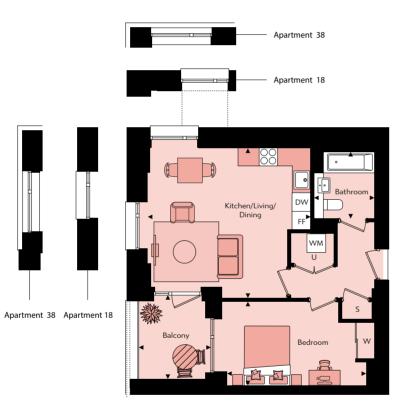

Apartments 8, 18, 28 & 38 Gross Internal Floor Area 50.4m² / 542ft²

Apartment 19

Apartment 39

Apartments 9, 19, 29 & 39 Gross Internal Floor Area 50.4m² / 542ft²

| Floor | Apt. No |
|-------|---------|
| 4     | 38      |
| 3     | 28      |
| 2     | 18      |
| 1     | 8       |

| <b>I</b> . | Kitchen/Living/<br>Dining DW |
|------------|------------------------------|
|            |                              |
| _          |                              |
|            | Balcony                      |
|            |                              |

| 5.40m x 4.96m | 17'9" x 16'4"                  |
|---------------|--------------------------------|
| 4.6lm x 2.80m | 15'2" x 9'2"                   |
| 2.00m x 2.20m | 6′7″ x 7′3″                    |
| 2.39m x 2.78m | 7'I0" x 9'2"                   |
|               | 4.6lm x 2.80m<br>2.00m x 2.20m |

| Kitchen/Living/Dining | 5.40m x 4.70m |
|-----------------------|---------------|
| Bedroom               | 4.34m x 3.15m |
| Bathroom              | 2.00m x 2.20m |
| Balcony               | 2.39m x 2.78m |