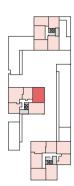

#### **Bedroom Apartment**

**Apartments 178, 185, 190, 195, 200 & 205** Gross Internal Floor Area 50.2m<sup>2</sup> / 540ft<sup>2</sup>

| Kitchen/Living/Dining | 8.14m x 3.66m | 26'8" x I2'0"  |
|-----------------------|---------------|----------------|
| Bedroom               | 3.60m x 3.27m | II'I0" x 10'9" |
| Bathroom              | 1.98m x 2.70m | 6′6″ x 7′3″    |
| Balcony               | 2.22m x 3.49m | 7′3″ x II′6″   |
|                       |               |                |