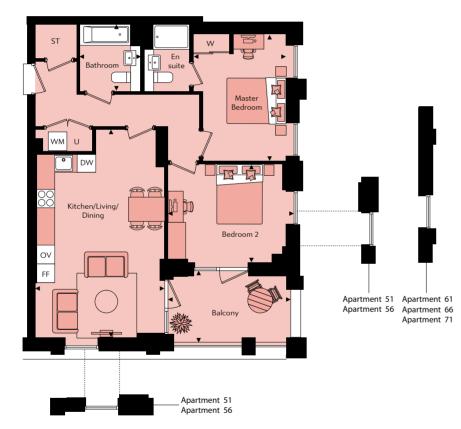

22'0" x 17'11"

9'0" x 15'7" 10'4" x 12'7"

7′3″ x 6′7″

7′3″ x 4′II″

14′5″ x 6′2″

| 555   |         |  |
|-------|---------|--|
| Floor | Apt. No |  |
| 4     | 182     |  |

| Floor | Apt. No |
|-------|---------|
| 9     | 206     |
| 8     | 201     |
| 7     | 196     |
| 6     | 191     |
| 5     | 186     |
|       |         |

| Kitchen/Living/Dining | 5.88m x 4.55m | 19'3″ x 14'1″ |
|-----------------------|---------------|---------------|
| Master Bedroom        | 4.69m x 2.95m | 15′5″ x 9′8″  |
| Bedroom 2             | 4.69m x 3.35m | 15′5″ x 11′0″ |
| Bathroom              | 1.99m x 2.19m | 6′7″ x 7′2″   |
| En suite              | 2.20m x I.50m | 7′3″ x 4′II″  |
| Balcony               | I.84m x 3.98m | 6'I″ x I3'I″  |