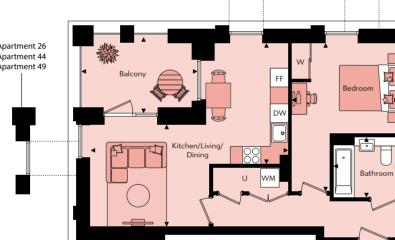

Apartments 16, 26, 36, 44, 49, 54, 59, 64, 69 & 74 Gross Internal Floor Area 52.8m<sup>2</sup> / 568ft<sup>2</sup>

Apartments 15, 25 & 35 Gross Internal Floor Area 53.Im<sup>2</sup> / 57Ift<sup>2</sup>

Apartment 74 Apartment 49

Apartment 36

Apartment 54 Apartment 59 Apartment 26 Apartment 44 Apartment 49

| Kitchen/Living/Dining | 6.56m x 4.02m x 3.37m | 21'6" x 13'2" x 11'1" |
|-----------------------|-----------------------|-----------------------|
| Bedroom               | 3.50m x 4.92m         | ll'6" x l6'2"         |
| Bathroom              | 2.19m x 2.00m         | 7'2" x 6'7"           |
| Balcony               | 3.85m x 2.62m         | 12'8" x 8'7"          |
|                       |                       |                       |