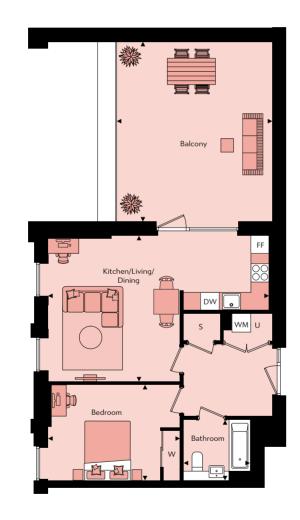

#### **Bedroom Apartment**

**Apartments 178, 185, 190, 195, 200 & 205** Gross Internal Floor Area 50.2m<sup>2</sup> / 540ft<sup>2</sup>

| Kitchen/Living/Dining | 8.14m x 3.66m | 26'8" x I2'0"  |
|-----------------------|---------------|----------------|
| Bedroom               | 3.60m x 3.27m | II'I0" x 10'9" |
| Bathroom              | 1.98m x 2.70m | 6′6″ x 7′3″    |
| Balcony               | 2.22m x 3.49m | 7′3″ x II′6″   |
|                       |               |                |