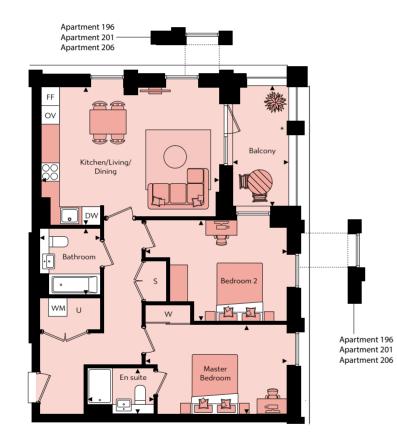

22'0" x 17'11"

9'0" x 15'7" 10'4" x 12'7"

7′3″ x 6′7″

7′3″ x 4′II″

14′5″ x 6′2″

| 555   |         |  |
|-------|---------|--|
| Floor | Apt. No |  |
| 4     | 182     |  |

| Floor | Apt. No |
|-------|---------|
| 9     | 206     |
| 8     | 201     |
| 7     | 196     |
| 6     | 191     |
| 5     | 186     |
|       |         |

| Kitchen/Living/Dining | 5.88m x 4.55m | 19'3″ x 14'1″ |
|-----------------------|---------------|---------------|
| Master Bedroom        | 4.69m x 2.95m | 15′5″ x 9′8″  |
| Bedroom 2             | 4.69m x 3.35m | 15′5″ x 11′0″ |
| Bathroom              | 1.99m x 2.19m | 6′7″ x 7′2″   |
| En suite              | 2.20m x I.50m | 7′3″ x 4′II″  |
| Balcony               | I.84m x 3.98m | 6'I″ x I3'I″  |