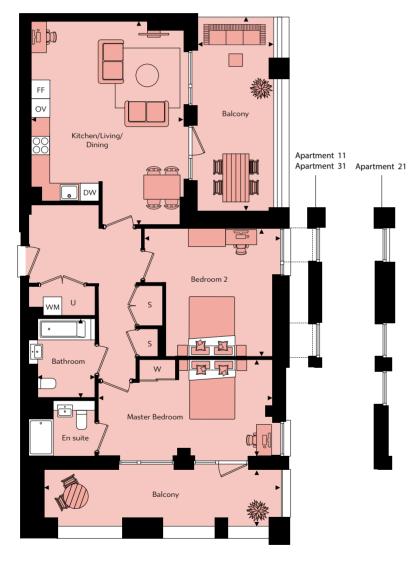

II'2″ x I6'0″

8′6″ x 7′3″ 7′3″ x 6′9″

29'll" x 8'4"

Gross Internal Floor Area 95.4m<sup>2</sup> / 1026ft<sup>2</sup>

| Floor | Apt. No |  |
|-------|---------|--|
| 4     | 31      |  |
| 3     | 21      |  |
| 2     | 11      |  |
| 1     | 1       |  |

| Kitchen/Living/Dining | 6.76m x 5.04m | 22′2″ x 16′7″  |
|-----------------------|---------------|----------------|
| Master Bedroom        | 3.18m x 5.73m | 10'5" x 18'10" |
| Bedroom 2             | 4.21m x 4.50m | 13'10" x 14'9" |
| Bathroom              | 2.59m x 2.20m | 8'6″ x 7'3″    |
| En suite              | 1.79m x 2.20m | 5′I″ x 7′3″    |
| Balcony               | 6.40m x 2.65m | 2l'0" x 8'9"   |
|                       |               |                |