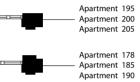

#### **Bedroom Apartment**

**Apartments 178, 185, 190, 195, 200 & 205** Gross Internal Floor Area 50.2m<sup>2</sup> / 540ft<sup>2</sup>

| Kitchen/Living/Dining | 8.14m x 3.66m | 26'8" x I2'0"  |
|-----------------------|---------------|----------------|
| Bedroom               | 3.60m x 3.27m | II'I0" x 10'9" |
| Bathroom              | 1.98m x 2.70m | 6′6″ x 7′3″    |
| Balcony               | 2.22m x 3.49m | 7′3″ x II′6″   |
|                       |               |                |

🛛 - Elevator | WM - Washing Machine | FF - Fridge Freezer | DW - Dish Washer | U - Utility | S - Storage cupboard | W - Built-in wardrobe

| Floor | Apt. No |
|-------|---------|
| 9     | 205     |
| 8     | 200     |
| 7     | 195     |
| 6     | 190     |
| 5     | 185     |
| 4     | 178     |