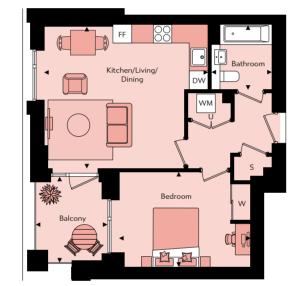

#### **Bedroom Apartment**

**Apartments 178, 185, 190, 195, 200 & 205** Gross Internal Floor Area 50.2m<sup>2</sup> / 540ft<sup>2</sup>

| Kitchen/Living/Dining | 8.14m x 3.66m | 26'8" x I2'0"  |
|-----------------------|---------------|----------------|
| Bedroom               | 3.60m x 3.27m | II'I0" x 10'9" |
| Bathroom              | 1.98m x 2.70m | 6′6″ x 7′3″    |
| Balcony               | 2.22m x 3.49m | 7′3″ x II′6″   |
|                       |               |                |

🛛 - Elevator | WM - Washing Machine | FF - Fridge Freezer | DW - Dish Washer | U - Utility | S - Storage cupboard | W - Built-in wardrobe

| Floor | Apt. No |
|-------|---------|
| 9     | 205     |
| 8     | 200     |
| 7     | 195     |
| 6     | 190     |
| 5     | 185     |
| 4     | 178     |