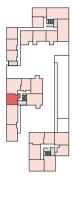

🛛 - Elevator | WM - Washing Machine | FF - Fridge Freezer | DW - Dish Washer | U - Utility | S - Storage cupboard | W - Built-in wardrobe

| Floor | Apt. No |
|-------|---------|
| 9     | 205     |
| 8     | 200     |
| 7     | 195     |
| 6     | 190     |
| 5     | 185     |
| 4     | 178     |