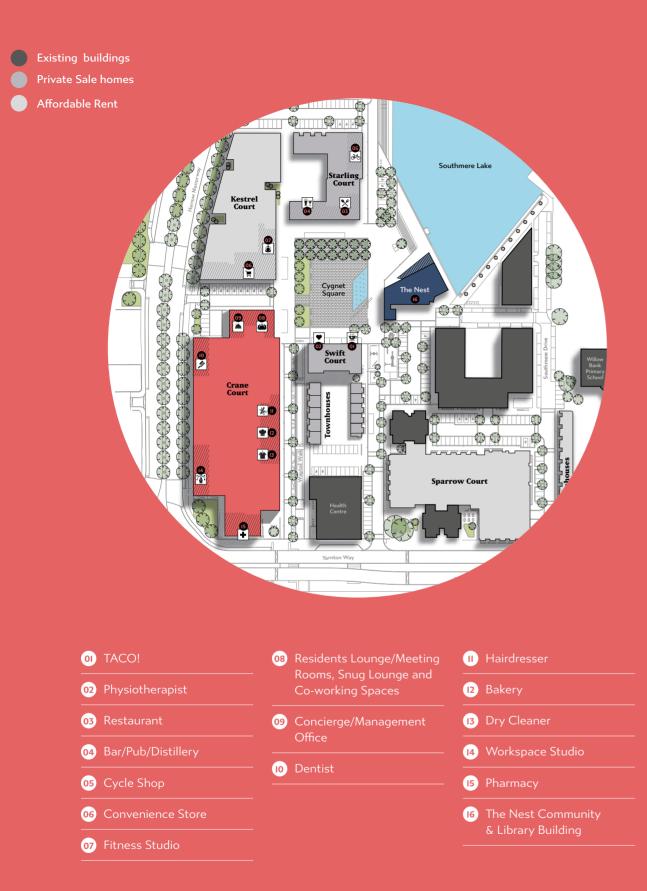

## A place that has it all

Right on your doorstep is Cygnet Square, the vibrant hub of Southmere where culture has a new home. The Nest, a new library and community centre has already opened, with a full programme of activities in the pipeline. Also coming very soon to the square is Thamesmead Arts and Culture Office (TACO!), a place for people to meet, socialise and get creative with a packed calendar of exhibitions and events as well as a chance to discover the home of RTM.FM - Thamesmead's very own radio station.

There's a lot to look forward to with new restaurants, cafés, independent shops, a pop-up market place and leisure spaces set to open in the near future, and there's already lots happening right now. From local food markets and well-being workshops to open mic and comedy nights, this is a place that's got something for everyone.

## CYGNET SQUARE Show off your passion for culture and coffee

-

-

4

I.d.al

12th

<complex-block><complex-block>

Map not to scale. Commercial uses are subject to change. Amenities at Southmere are subject to commercial letting, but have planning permission for usages indicated.

#### $\mathbf{THAMESMEAD}\,\,\overline{\!\mathbb{TM}}$

- Southmere (Future Phase)
- 2 Southmere Lake
- 3 Southmere Park
- 4 Lakeside Centre (café, creche and creative workspaces)
- **5** New boating and sailing club
- 6 Lesnes, South Thamesmead
- 7 Sainsbury's Superstore
- 8 Birchmere Lake & Birchmere Park
- 9 Retail Park/Town Centre
- **10** Thamesmead Waterfront
- 🔲 Gallions Hill
- 12 The Reach
- (I3) Lombard Square (Plumstead West Thamesmead)

#### Notable Landmarks

- 14 London City Airport
- **15** Canary Wharf
- 6 City of London
- **17** River Thames

Computer generated image is indicative only

AKESHOR Computer generated image is indicative only