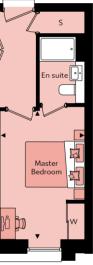

**FLOORPLANS Find the** place that fits your lifestyle FLOOR 01 02

1 Bedroom Apartments

2 Bedroom Apartments

#### **Bedroom Apartment**

**Apartments 178, 185, 190, 195, 200 & 205** Gross Internal Floor Area 50.2m<sup>2</sup> / 540ft<sup>2</sup>

| Kitchen/Living/Dining | 8.14m x 3.66m | 26'8" x I2'0"  |
|-----------------------|---------------|----------------|
| Bedroom               | 3.60m x 3.27m | II'I0" x 10'9" |
| Bathroom              | 1.98m x 2.70m | 6′6″ x 7′3″    |
| Balcony               | 2.22m x 3.49m | 7′3″ x II′6″   |
|                       |               |                |