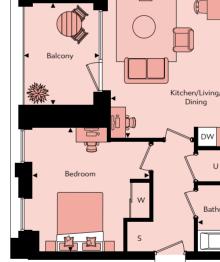

#### **Bedroom Apartment**

**Apartments 178, 185, 190, 195, 200 & 205** Gross Internal Floor Area 50.2m<sup>2</sup> / 540ft<sup>2</sup>

| Kitchen/Living/Dining | 8.14m x 3.66m | 26'8" x I2'0"  |
|-----------------------|---------------|----------------|
| Bedroom               | 3.60m x 3.27m | II'I0" x 10'9" |
| Bathroom              | 1.98m x 2.70m | 6′6″ x 7′3″    |
| Balcony               | 2.22m x 3.49m | 7′3″ x II′6″   |
|                       |               |                |

🛛 - Elevator | WM - Washing Machine | FF - Fridge Freezer | DW - Dish Washer | U - Utility | S - Storage cupboard | W - Built-in wardrobe

| Floor | Apt. No |
|-------|---------|
| 9     | 205     |
| 8     | 200     |
| 7     | 195     |
| 6     | 190     |
| 5     | 185     |
| 4     | 178     |