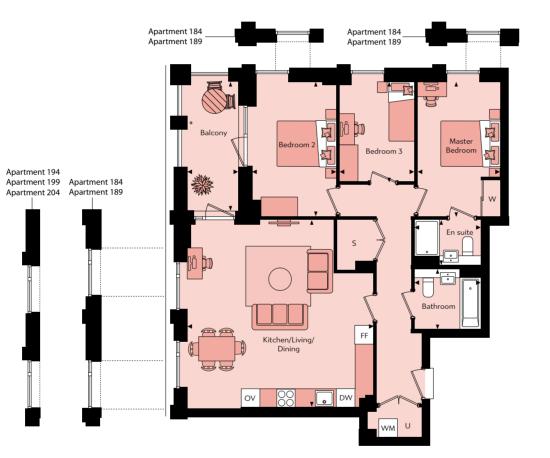

G

🛛 - Elevator | WM - Washing Machine | FF - Fridge Freezer | DW - Dish Washer | OV - Single Tall Oven | U - Utility | S - Storage cupboard | W - Built-in wardrobe | 🗄 Wheelchair adaptable unit

| Floor | Apt. No |  |
|-------|---------|--|
| 9     | 204     |  |
| 8     | 199     |  |
| 7     | 194     |  |
| 6     | 189     |  |
| 5     | 184     |  |
| 4     | 177     |  |
|       |         |  |

| 20 Z | ′ x 20′4″ |
|------|-----------|
| 9′0″ | x 14′7″   |
| 9′2″ | x 14′7″   |
| 8′I″ | x 10'10"  |
| 7′3″ | x 6′7″    |
| 7′3″ | x 4′II″   |
| 6′2″ | x 14′8″   |
|      | 7'3"      |

🛛 - Elevator | WM - Washing Machine | FF - Fridge Freezer | DW - Dish Washer | OV - Single Tall Oven | U - Utility | S - Storage cupboard | W - Built-in wardrobe