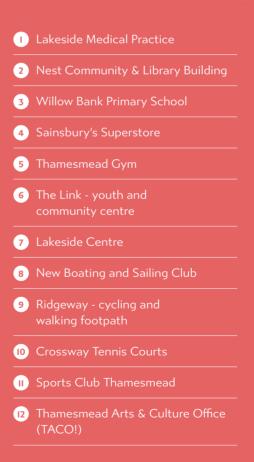

#### $\mathbf{THAMESMEAD}\,\,\overline{\!\mathbb{TM}}$

- Southmere (Future Phase)
- 2 Southmere Lake
- 3 Southmere Park
- 4 Lakeside Centre (café, creche and creative workspaces)
- **5** New boating and sailing club
- 6 Lesnes, South Thamesmead
- 7 Sainsbury's Superstore
- 8 Birchmere Lake & Birchmere Park
- 9 Retail Park/Town Centre
- **10** Thamesmead Waterfront
- 🔲 Gallions Hill
- 12 The Reach
- (I3) Lombard Square (Plumstead West Thamesmead)

**Get out** and about closer to home

- **13** The Birchwood Public House
- [4] Thamesmead Leisure Centre
- (5) Cannon Retail Park
- 6 St Pauls Academy
- 17 Abbey Arms Public House
- (B) Wilton Road shops and market
- (19) Harris Garrard Academy
- 20 Yarnton Way Nursery
- 21 Parkway Primary Academy
- 22 Thamesmead Ecology Study Area
- 23 Jubilee Primary School
- 24 Northwood Primary School