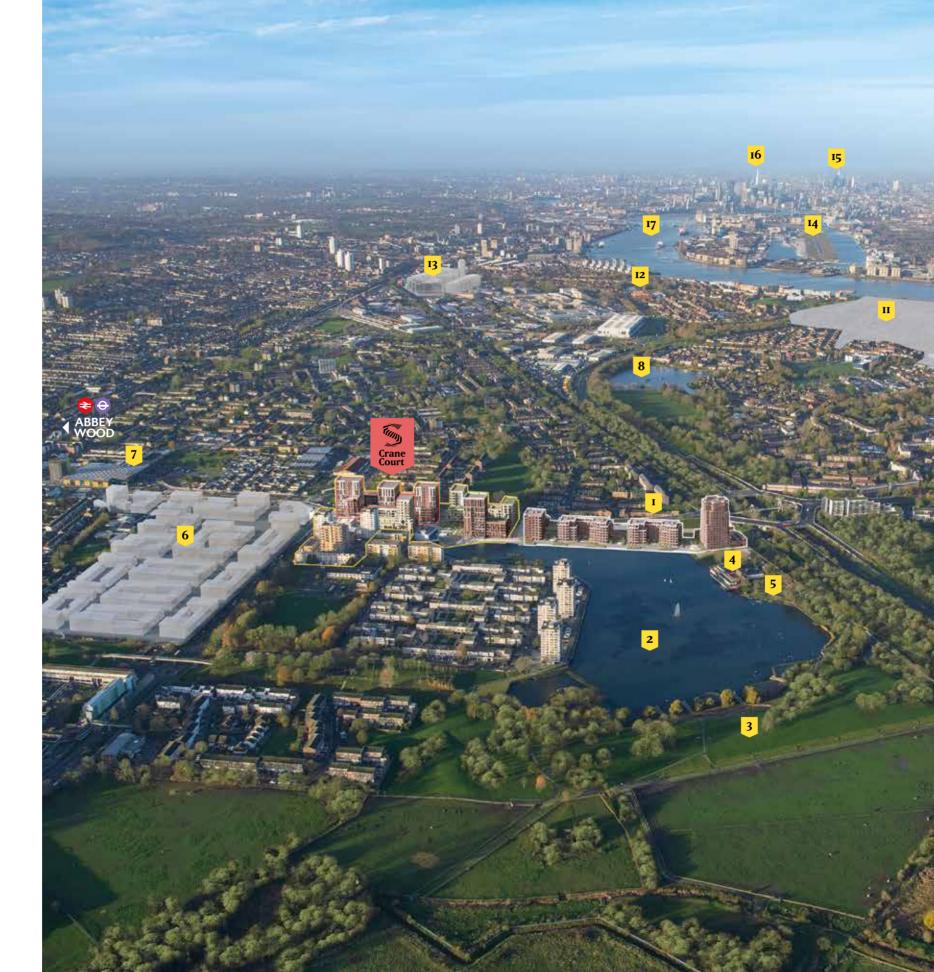

#### $\mathbf{THAMESMEAD}\,\,\overline{\!\mathbb{TM}}$

- Southmere (Future Phase)
- 2 Southmere Lake
- 3 Southmere Park
- 4 Lakeside Centre (café, creche and creative workspaces)
- **5** New boating and sailing club
- 6 Lesnes, South Thamesmead
- 7 Sainsbury's Superstore
- 8 Birchmere Lake & Birchmere Park
- 9 Retail Park/Town Centre
- **10** Thamesmead Waterfront
- 🔲 Gallions Hill
- 12 The Reach
- (I3) Lombard Square (Plumstead West Thamesmead)

#### Notable Landmarks

- 14 London City Airport
- **15** Canary Wharf
- 6 City of London
- **17** River Thames

Computer generated image is indicative only

AKESHOR Computer generated image is indicative only

Working from home or heading into the office? Either way you'll be sitting comfortably at your desk with a coffee in hand in no time. Abbey Wood is within walking distance and has excellent links to the heart of the city - you can catch the Elizabeth Line and be in Canary Wharf in II minutes and in London Bridge, Stratford or Liverpool Street in less than 20<sup>\*</sup>.

**Get out** and about closer to home

- **13** The Birchwood Public House
- [4] Thamesmead Leisure Centre
- (5) Cannon Retail Park
- 6 St Pauls Academy
- 17 Abbey Arms Public House
- (B) Wilton Road shops and market
- (19) Harris Garrard Academy
- 20 Yarnton Way Nursery
- 21 Parkway Primary Academy
- 22 Thamesmead Ecology Study Area
- 23 Jubilee Primary School
- 24 Northwood Primary School