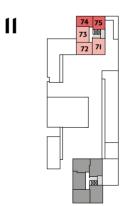

Apartments 16, 26, 36, 44, 49, 54, 59, 64, 69 & 74 Gross Internal Floor Area 52.8m<sup>2</sup> / 568ft<sup>2</sup>

Apartments 15, 25 & 35 Gross Internal Floor Area 53.Im<sup>2</sup> / 57Ift<sup>2</sup>

| Floor | Apt. No |
|-------|---------|
| 11    | 74      |
| 10    | 69      |
| 9     | 64      |
| 8     | 59      |
| 7     | 54      |
| 6     | 49      |
| 5     | 44      |
| 4     | 36      |
| 3     | 26      |
| 2     | 16      |
|       |         |