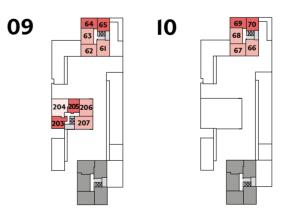

17'9" x 15'5" 14'3" x 10'4"

6'7" x 7'3"

7'10" x 9'2"

| Floor | Apt. No |
|-------|---------|
| 4     | 39      |
| 3     | 29      |
| 2     | 19      |
| 1     | 9       |

**Apartments 45, 50, 55, 60, 65, 70 & 75** Gross Internal Floor Area 51.2m<sup>2</sup> / 55Ift<sup>2</sup>

Apartment 5

Gross Internal Floor Area 52.8m<sup>2</sup> / 568ft<sup>2</sup>

| Floor | Apt. No |
|-------|---------|
| 11    | 75      |
| 10    | 70      |
| 9     | 65      |
| 8     | 60      |
| 7     | 55      |
| 6     | 50      |
| 5     | 45      |
|       |         |

| Floor | Apt. No |
|-------|---------|
| 11    | 74      |
| 10    | 69      |
| 9     | 64      |
| 8     | 59      |
| 7     | 54      |
| 6     | 49      |
| 5     | 44      |
| 4     | 36      |
| 3     | 26      |
| 2     | 16      |
|       |         |