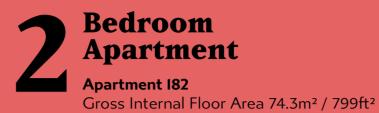

22'0" x 17'11"

9'0" x 15'7" 10'4" x 12'7"

7′3″ x 6′7″

7′3″ x 4′II″

14′5″ x 6′2″

| 555   |         |  |
|-------|---------|--|
| Floor | Apt. No |  |
| 4     | 182     |  |

| Floor | Apt. No |
|-------|---------|
| 9     | 206     |
| 8     | 201     |
| 7     | 196     |
| 6     | 191     |
| 5     | 186     |
|       |         |

| Kitchen/Living/Dining | 5.88m x 4.55m | 19'3″ x 14'1″ |
|-----------------------|---------------|---------------|
| Master Bedroom        | 4.69m x 2.95m | 15′5″ x 9′8″  |
| Bedroom 2             | 4.69m x 3.35m | 15′5″ x 11′0″ |
| Bathroom              | 1.99m x 2.19m | 6′7″ x 7′2″   |
| En suite              | 2.20m x I.50m | 7′3″ x 4′II″  |
| Balcony               | I.84m x 3.98m | 6'I″ x I3'I″  |