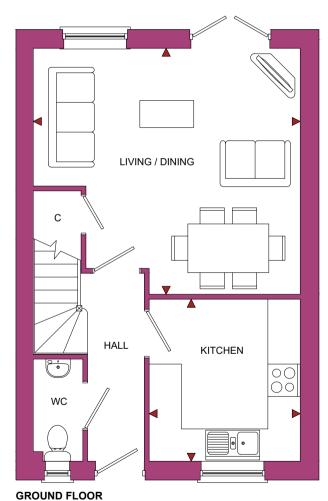

#### 3 Bedroom Semi-Detached Home

| ROOM            | IMPERIAL / "    | METRIC / mm   |
|-----------------|-----------------|---------------|
| Living / Dining | 16' 3" x 15' 0" | 4945 x 4557mm |
| Kitchen         | 9' 2" x 9' 10"  | 2800 x 3000mm |

TOTAL FLOOR AREA 814ft² / 75.6m²