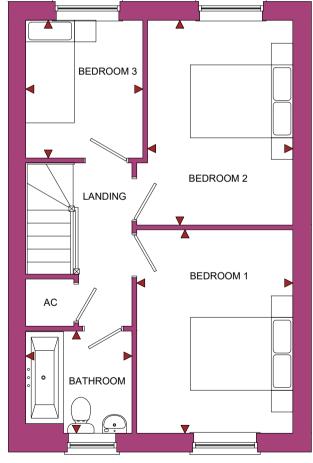

# Faraday Gardens

Madley, Herefordshire, HR2 9PJ

| ROOM      | IMPERIAL / "    | METRIC / mm   |
|-----------|-----------------|---------------|
| Bedroom 1 | 9' 6" x 12' 4"  | 2890 x 3768mm |
| Bedroom 2 | 8' 10" x 12' 5" | 2690 x 3790mm |
| Bedroom 3 | 7' 1" x 8' 5"   | 2167 x 2552mm |
| Bathroom  | 6' 6" x 6' 3"   | 1968 x 1893mm |

FIRST FLOOR