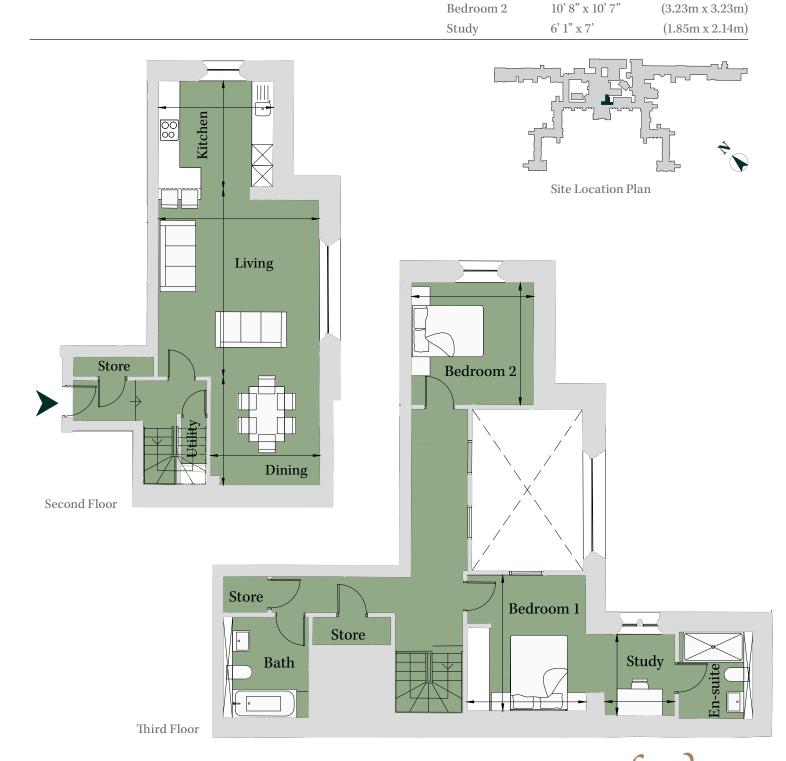

## Floorplan - Plot CC18

2 Bedroom Apartment

## Second/Third Floor Total area 1,181 sq ft (109.7 sq m)

| 10001 0100 1,101 0410 (1031) 0410 |                  | 2410 (10311 24111) |
|-----------------------------------|------------------|--------------------|
| Living                            | 17' 4" x 14' 10" | (5.28m x 4.52m)    |
| Dining                            | 10' x 10' 1"     | (3.05m x 3.08m)    |
| Kitchen                           | 10' x 10' 7"     | (3.03m x 3.22m)    |
| Bedroom 1                         | 11' 9" x 10' 5"  | (3.59m x 3.16m)    |