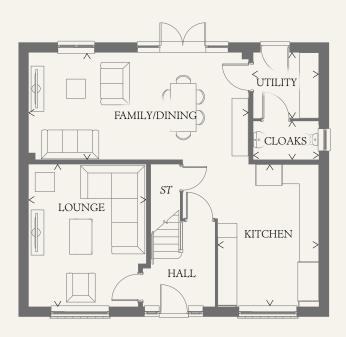

### GROUND FLOOR

| FAMILY/<br>DINING | 22'5" x 10'11" | 6.84 x 3.33 m |
|-------------------|----------------|---------------|
| LOUNGE            | 14'6" x 12'0"  | 4.43 x 3.65 m |
| KITCHEN           | 14'6" x 10'4"  | 4.43 x 3.15 m |
| CLOAKS            | 6'8" x 3'11"   | 2.04 x 1.20 m |
| UTILITY           | 6'9" x 6'8"    | 2.05 x 2.04 m |

Plots 3, 64 & 67 are handed

Customers should note this illustration is an example of the Harrogate house type. All dimensions indicated are approximate and the furniture layout is for illustrative purposes only. Homes may be 'handed' (mirror image) versions of the illustrations, and may be detached, semi-detached or terraced. Materials used may differ from plot to plot including render and roof tile colours. Detailed plans and specifications are available for inspection for each plot at our  $Sales\,Centre\,during\,working\,hours\,and\,customers\,must\,check\,their\,individual\,specifications\,prior\,allowed and customers\,must\,check\,specifications\,prior\,allowed and customers\,specifications\,prior\,allowed and customers\,specifica$ to making a reservation.

KEY

₩ Hob

td Tumble dryer space

ov Oven ff Fridge/freezer

Hw Hot water cylinder ST Cupboard

wm Washing machine space

dw Dishwasher space

THINK 196212. EF HARR DM.7 RV