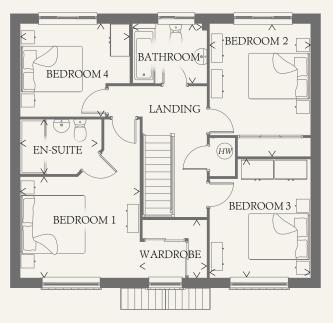

#### FIRST FLOOR

| BEDROOM 1 | 12'2" x 10'4" | 3.72 x 3.15 m |
|-----------|---------------|---------------|
| EN-SUITE  | 8'4" x 5'7"   | 2.53 x 1.71 m |
| WARDROBE  | 6'10" x 5'11" | 2.09 x 1.81 m |
| BEDROOM 2 | 13'7" x 10'2" | 4.13 x 3.11 m |
| BEDROOM 3 | 12'1" x 10'2" | 3.69 x 3.11 m |
| BEDROOM 4 | 11'2" x 9'6"  | 3.40 x 2.89 m |
| BATHROOM  | 7'7" x 6'1"   | 2.31 x 1.86 m |

Plots 3, 64 & 67 are handed

Customers should note this illustration is an example of the Harrogate house type. All dimensions indicated are approximate and the furniture layout is for illustrative purposes only. Homes may be 'handed' (mirror image) versions of the illustrations, and may be detached, semi-detached or terraced. Materials used may differ from plot to plot including render and roof tile colours. Detailed plans and specifications are available for inspection for each plot at our  $Sales\,Centre\,during\,working\,hours\,and\,customers\,must\,check\,their\,individual\,specifications\,prior\,allowed and customers\,must\,check\,specifications\,prior\,allowed and customers\,specifications\,prior\,allowed and customers\,specifica$ to making a reservation.

KEY

₩ Hob

td Tumble dryer space

ov Oven ff Fridge/freezer

Hw Hot water cylinder ST Cupboard

wm Washing machine space

dw Dishwasher space

THINK 196212. EF HARR DM.7 RV