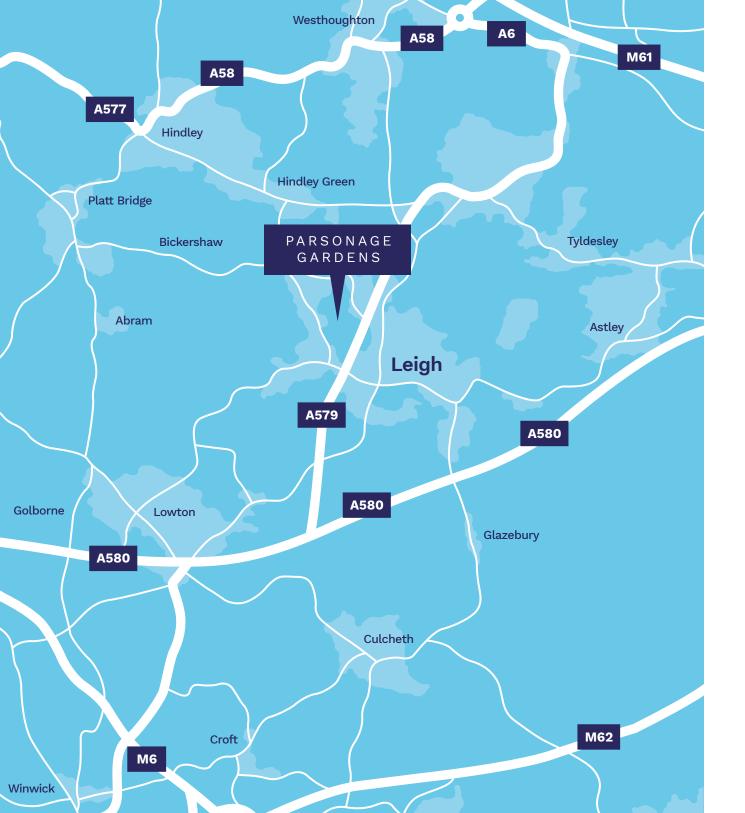

- 1 Leigh Iown Cent
- 2 Pennington Flash County Park
- 3 Parsonage Retail Park
- 4 Spinning Gate Shopping Centre
- 5 Lilford Park
- 6 Leeds & Liverpool Canal

The Specification