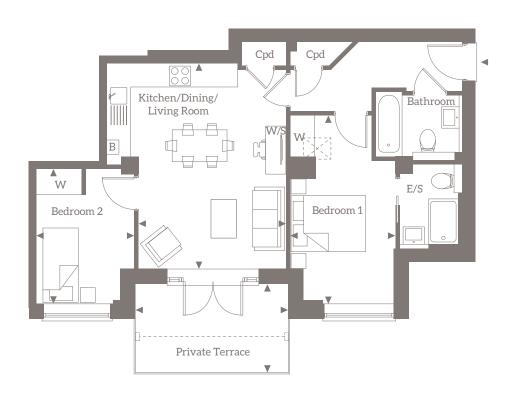

## Apartment 22 Two bedroom home

Apartment 22 is a beautiful two bedroom home situated on the ground floor. This apartment features a stylish open plan living, dining, kitchen area with a private terrace accessed by French doors, the contemporary style kitchen is fitted with high-spec units and quality branded appliances. Bedroom one enjoys a luxury en-suite and built-in wardrobe, with the second bedroom also boasting a built-in wardrobe. This apartment also features a spacious bathroom. Outside your new home you will find beautiful open spaces. This home has allocated parking.

Total internal area: 665 sq ft | 61.7 sq m

## Ground Floor

Kitchen/Living/Dining Room Terrace 5.44m x 3.91m 18'2" x 12'10" 3.90m x 2.40m 12'9" x 7'10"

Bedroom 1

4.96m x 2.79m 16'3" x 9'2"

Bedroom 2

3.51m x 2.60m 11'6" x 8'6"

■ Point from which maximum dimensions are measured. Dimensions are intended for guidance only and may vary by plus or minus 7.6cm/3". The plots indicate general layout only which may vary from other plots. Kitchen and bathroom layouts indicative only. W denotes wardrobe. S denotes storage. LC denotes linen cupboard. W/S denotes work station. The sq ft / sq m may change from the final product, sizes quoted are correct at time of print. Please contact sales consultant for more information. Photography of previous Shanly Homes indicative only.