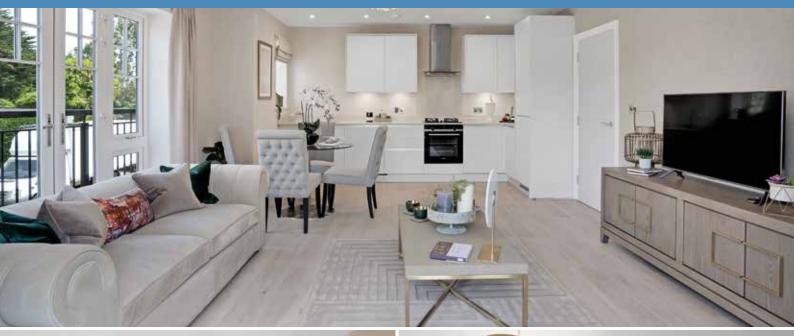

## Apartment 22 Two bedroom home

Apartment 22 is a beautiful two bedroom home situated on the ground floor. This apartment features a stylish open plan living, dining, kitchen area with a private terrace accessed by French doors, the contemporary style kitchen is fitted with high-spec units and quality branded appliances. Bedroom one enjoys a luxury en-suite and built-in wardrobe, with the second bedroom also boasting a built-in wardrobe. This apartment also features a spacious bathroom. Outside your new home you will find beautiful open spaces. This home has allocated parking.