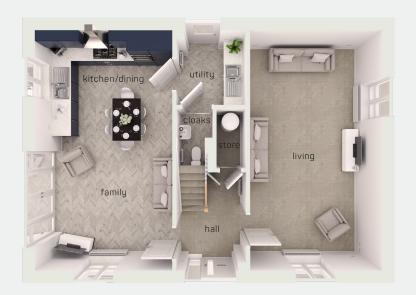

#### ground floor

kitchen/dining utility 12'8" x 22'3" utility 6'5" x 7'0" living room 12'2" x 22'3" cloaks 3'4" x 5'8"

kitchen/dining utility living room cloaks 3.86m x 6.77m 1.95m x 2.12m 3.70m x 6.77m 1.03m x 1.72m