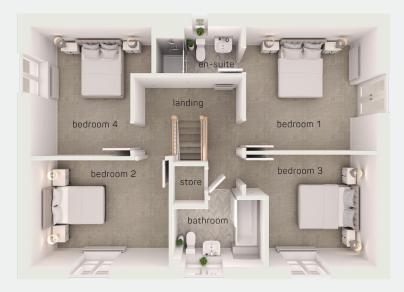

#### first floor

bedroom 1 12'2" x 11'6" en-suite 8'0" x 4'4" bedroom 2 12'10" x 9'11" bedroom 3 12'2" x 10'5" bedroom 4 11'4" x 12'0" bathroom 8'6" x 6'3"

bedroom 1 3.71m x 3.51m en-suite 2.44m x 1.31m bedroom 2 3.91m x 3.01m bedroom 3 3.71m x 3.17m bedroom 4 3.45m x 3.67m bathroom 2.59m x 1.89m