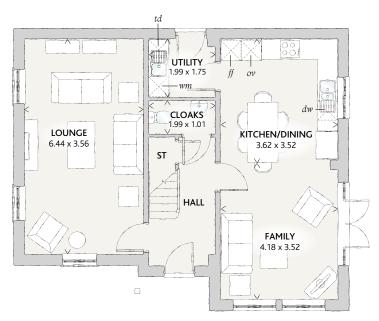

## **Ground Floor**

| Lounge             | 21'2" x 11'8"  | 6.44 x 3.56 m |
|--------------------|----------------|---------------|
| Kitchen/<br>Dining | 11'11" x 11'7" | 3.62 x 3.52 m |
| Family             | 13'9" x 11'7"  | 4.18 x 3.52 m |
| Cloaks             | 6'6" x 3'4"    | 1.99 x 1.01 m |
| Utility            | 6'6" x 5'9"    | 1.99 x 1.75 m |

Customers should note this illustration is an example of the Shaftesbury house type. All dimensions indicated are approximate and furniture layout is for illustrative purposes only. Homes may be 'handed' (mirror image) versions of the illustrations, and may be detached, semi-detached or terraced. Materials used may differ from plot to plot including render and roof tile colours. Detailed plans and specifications are available for inspection for each plot at our Sales Centre during working hours and customers must check their individual specifications prior to making a reservation.