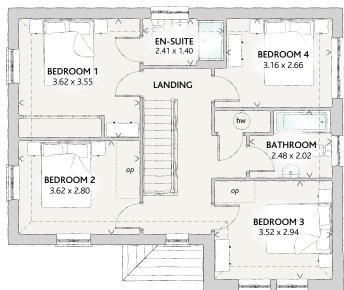

## First Floor

| Bedroom 1 | 11'11" x 11'8" | 3.62 x 3.55 m |
|-----------|----------------|---------------|
| En-suite  | 7′11" x 4′7"   | 2.41 x 1.40 m |
| Bedroom 2 | 11'11" x 9'2"  | 3.62 x 2.80 m |
| Bedroom 3 | 11'7" x 9'8"   | 3.52 x 2.94 m |
| Bedroom 4 | 10'4" x 8'9"   | 3.16 x 2.66 m |
| Bathroom  | 8'2" x 6'8"    | 2.48 x 2.02 m |

Note: Bedroom dimensions taken into wardrobe recess.

\* All wardrobes are subject to site specification. Please see Sales Consultant for further details.