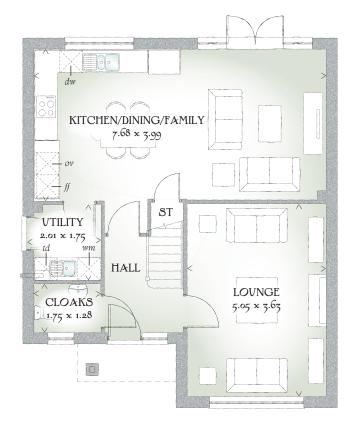

## **GROUND FLOOR**

| Lounge                        | 16'7" x 11'11" | 5.05 x 3.63 m |
|-------------------------------|----------------|---------------|
| Kitchen/<br>Dining/<br>Family | 25'2" x 13'1"  | 7.68 x 3.99 m |
| Utility                       | 6'7" x 5'9"    | 2.01 x 1.75 m |
| Cloaks                        | 5'9" x 4'2"    | 1.75 x 1.28 m |

Traditional homes, built the way you remember

KEY  $\bigcirc 0$  Hob ov Oven // Fridge/freezer wm Washing machine space dw Dishwasher space td Tumble dryer space  $\bigcirc$  Hot water cylinder ST Cupboard op Optional wardrobe

< Denotes where dimensions are taken from. All wardrobes are subject to site specification. Please see Sales Consultant for further details.