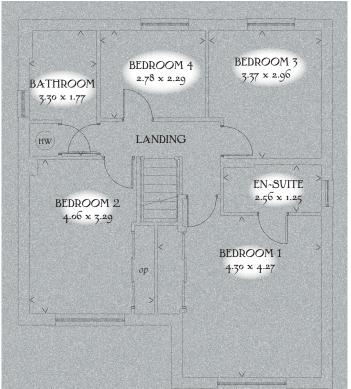

## FIRST FLOOR

| Bedroom 1 | 14'1" x 14'0"  | 4.30 x 4.27 m |
|-----------|----------------|---------------|
| En-suite  | 8'5" x 4'1"    | 2.56 x 1.25 m |
| Bedroom 2 | 13'4" x 10'10" | 4.06 x 3.29 m |
| Bedroom 3 | 11'1" x 9'9"   | 3.37 x 2.96 m |
| Bedroom 4 | 9'1" x 7'6"    | 2.78 x 2.29 m |
| Bathroom  | 10'10" x 5'10" | 3.30 x 1.77 m |

< Denotes where dimensions are taken from. All wardrobes are subject to site specification. Please see Sales Consultant for further details.