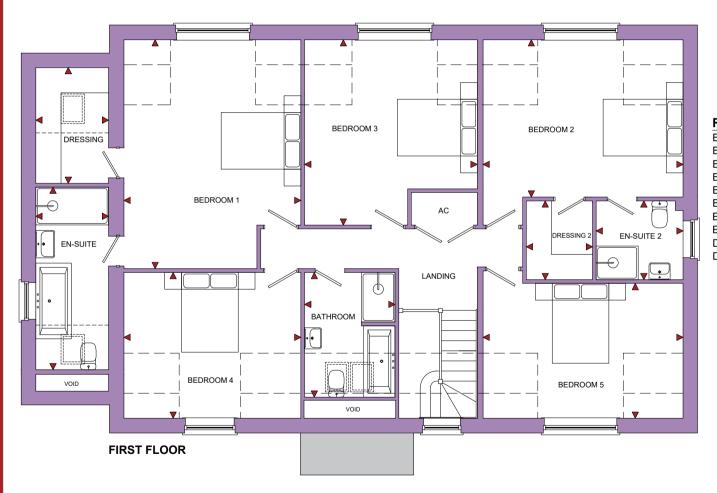

## **Privet Court**

Gotherington, Gloucestershire, GL52 9QU

| ROOM       | IMPERIAL / "      | METRIC / mm   |
|------------|-------------------|---------------|
| Bedroom 1  | 13' 10" x 17' 11" | 4212 x 5450mm |
| Bedroom 2  | 15' 8" x 12' 4"   | 4760 x 3747mm |
| Bedroom 3  | 13' 6" x 14' 6"   | 4110 x 4412mm |
| Bedroom 4  | 13' 10" x 11' 5"  | 4212 x 3472mm |
| Bedroom 5  | 15' 8" x 10' 7"   | 4760 x 3212mm |
| Bathroom   | 7' 1" x 9' 9"     | 2155 x 2968mm |
| En-Suite   | 5' 8" x 14' 3"    | 1735 x 4344mm |
| En-Suite 2 | 6' 10" x 6' 2"    | 2067 x 1875mm |
| Dressing   | 5' 8" x 9' 1"     | 1735 x 2756mm |
| Dressing 2 | 5' 2" x 6' 2"     | 1575 x 1875mm |

TOTAL FLOOR AREA 2720ft² / 252.7m²