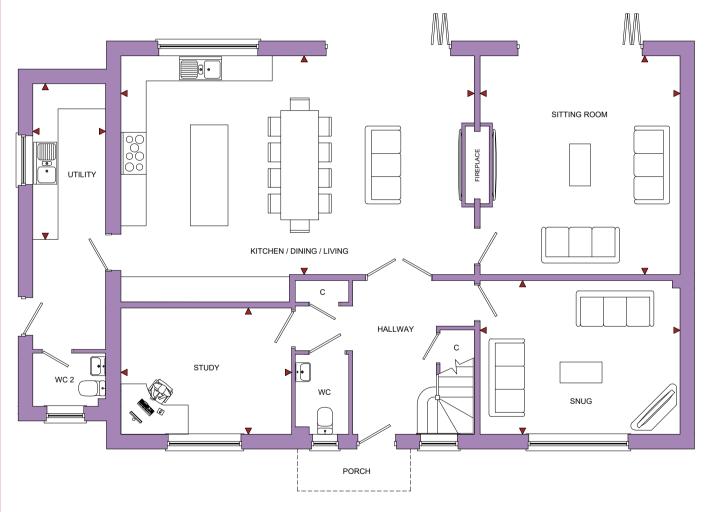

## **Privet Court**

Gotherington, Gloucestershire, GL52 9QU

| ROOM                      | IMPERIAL / "    | METRIC / mm   |
|---------------------------|-----------------|---------------|
| Kitchen / Dining / Living | 27' 7" x 17' 1" | 8410 x 5210mm |
| Sitting Room              | 15' 8" x 17' 1" | 4760 x 5210mm |
| Snug                      | 15' 8" x 12' 0" | 4760 x 3660mm |
| Study                     | 13' 4" x 9' 11" | 4062 x 3010mm |
| Utility                   | 5' 8" x 12' 2"  | 1735 x 3710mm |

TOTAL FLOOR AREA 2720ft<sup>2</sup> / 252.7m<sup>2</sup>

We strive to make each home and development as varied and interesting as possible. Therefore the above is for illustration purposes only and individual properties may vary. Please ask for details of specific properties. Every care has been taken with the preparation of this information, which has been produced for your guidance only and does not form part of a contract. The Plans are NOT TO SCALE, and may vary on site. Please do not use this information for purchase of furnishings and furniture.