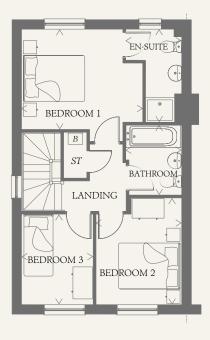

#### FIRST FLOOR

| BEDROOM 1 | 12'2" x 10'1" | 3.72 x 3.08 m |
|-----------|---------------|---------------|
| EN-SUITE  | 9'4" x 5'7"   | 2.85 x 1.71 m |
| BEDROOM 2 | 10'9" x 8'7"  | 3.28 x 2.62 m |
| BEDROOM 3 | 9'1" x 7'2"   | 2.78 x 2.19 m |
| BATHROOM  | 7'1" x 5'7"   | 2.17 x 1.71 m |
|           |               |               |

### CONSUMER CODE FOR HOME BUILDERS

Customers should note this illustration is an example of the Malvern End house type. All dimensions indicated are approximate and the furniture layout is for illustrative purposes only. Homes may be 'handed' (mirror image) versions of the illustrations, and may be detached, semi-detached or terraced. Materials used may differ from plot to plot including render and roof tile colours. Detailed plans and specifications are available for inspection for each plot at our Sales Centre during working hours and customers must check their individual specifications prior to making a reservation.

| NE 1     |      |
|----------|------|
| 00<br>00 | Hob  |
| ov       | Oven |

ff Fridge/freezer

- td Tumble dryer space
- ST Cupboard B Boiler

THINK 209938. EF MALV EM.6.0 RV

- В
- wm Washing machine space dw Dishwasher space

Jace

< Denotes where dimensions are taken from. All wardrobes are subject to site specification. Please see Sales Consultant for further details.