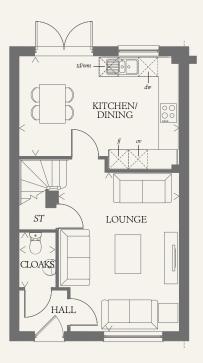

#### GROUND FLOOR

| LOUNGE             | 16'1" x 12'2" | 4.90 x 3.70 m |
|--------------------|---------------|---------------|
| KITCHEN/<br>DINING | 16'1" x 10'1" | 4.90 x 3.08 m |
| CLOAKS             | 5'7" x 3'8"   | 1.70 x 1.11 m |

### CONSUMER CODE FOR HOME BUILDERS

Customers should note this illustration is an example of the Malvern End house type. All dimensions indicated are approximate and the furniture layout is for illustrative purposes only. Homes may be 'handed' (mirror image) versions of the illustrations, and may be detached, semi-detached or terraced. Materials used may differ from plot to plot including render and roof tile colours. Detailed plans and specifications are available for inspection for each plot at our Sales Centre during working hours and customers must check their individual specifications prior to making a reservation.

| NE 1     |      |
|----------|------|
| 00<br>00 | Hob  |
| ov       | Oven |

ff Fridge/freezer

- td Tumble dryer space
- ST Cupboard B Boiler

THINK 209938. EF MALV EM.6.0 RV

- В
- wm Washing machine space dw Dishwasher space

Jace

< Denotes where dimensions are taken from. All wardrobes are subject to site specification. Please see Sales Consultant for further details.