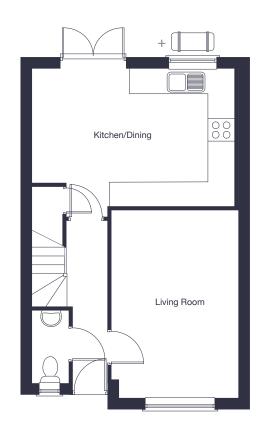

## **Ground Floor**

| Kitchen/Dining | 5.21m x | 3.51m | 17'1"    | X | 11'6" |
|----------------|---------|-------|----------|---|-------|
| Living Room    | 4.84m x | 3.20m | 15'10" > | X | 10'6" |

Floor plans, CGI and image are for guidance and illustrative purposes only and do not form part of any contract. All room sizes are approximate to maximum dimensions and some plots may be subject to additional gable or bay windows. Please ask our Sales Advisor for details on specification and plot specific street scenes. Every effort has been taken to ensure these plans are as accurate as possible at time of printing. However, Jones Homes reserves the right to vary details as may be necessary and without notice. JHS12912/March 2025.

<sup>\*</sup> Denotes maximum dimension.

<sup>+</sup> Indicative position of external Air Source Heat Pump. Please ask our Sales Advisor for plot specific position.