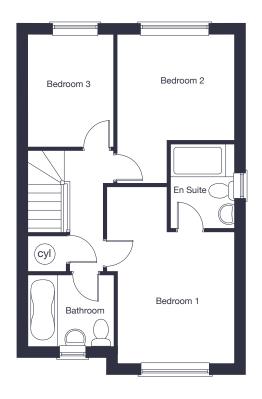

## First Floor

| Bedroom 1 | 4.54m* x | 3.28m* | 14'1"* | Х | 10'9"* |
|-----------|----------|--------|--------|---|--------|
| Bedroom 2 | 3.87m* x | 3.02m* | 12'8"* | Χ | 9'11"* |
| Bedroom 3 | 2.91m x  | 2.15m  | 9'6"   | Х | 7'1"   |

Floor plans, CGI and image are for guidance and illustrative purposes only and do not form part of any contract. All room sizes are approximate to maximum dimensions and some plots may be subject to additional gable or bay windows. Please ask our Sales Advisor for details on specification and plot specific street scenes. Every effort has been taken to ensure these plans are as accurate as possible at time of printing. However, Jones Homes reserves the right to vary details as may be necessary and without notice. JHS12912/March 2025.

<sup>\*</sup> Denotes maximum dimension.

<sup>+</sup> Indicative position of external Air Source Heat Pump. Please ask our Sales Advisor for plot specific position.