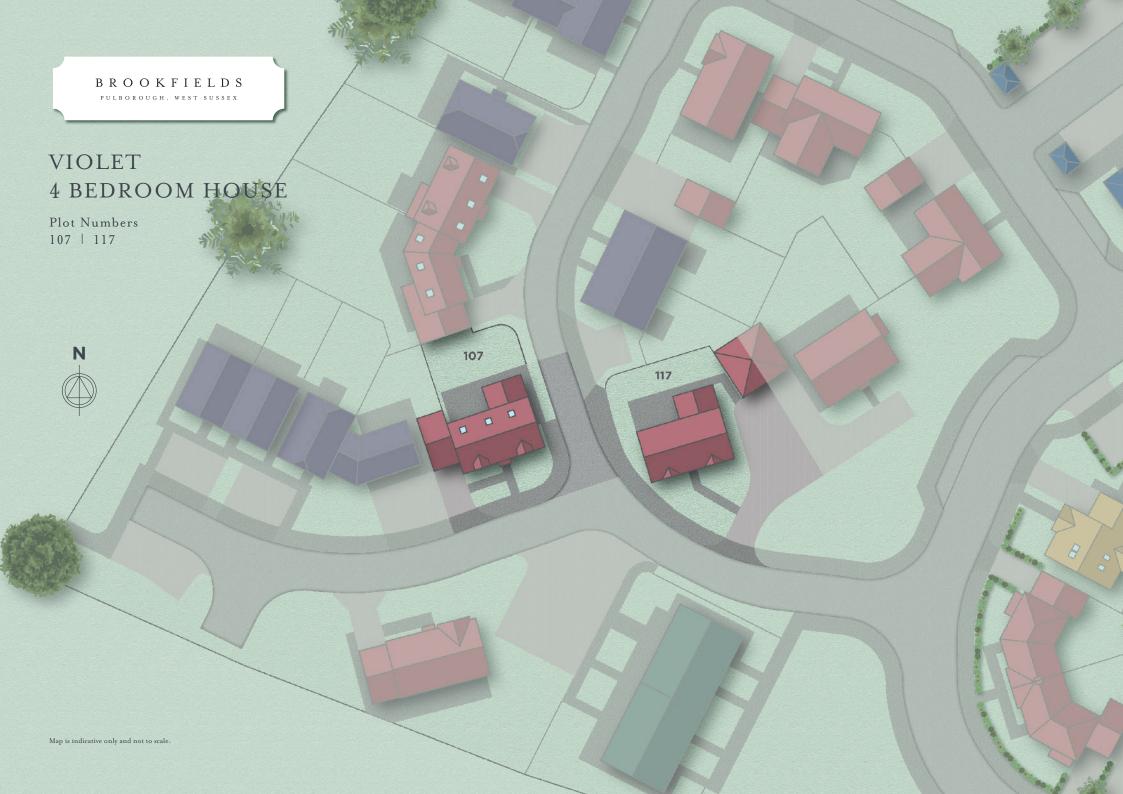

## VIOLET 4 BEDROOM HOUSE

Plot Numbers 107 | 117

KEY — C: Cupboard | AC: Airing Cupboard | W: Wardrobe

Floorplans are not to scale and are indicative only. Location of windows, doors, bathroom fittings, kitchen units and appliances may differ. Dimensions given are approximate and should not be used to order carpets or furniture. Balcony and terrace sizes and locations may differ from those illustrated.

## BROOKFIELDS

BROOKFIELDS, STANE STREET, PULBOROUGH, WEST SUSSEX, RH20 | 01798 849 302 | BROOKFIELDS-PULBOROUGH.CO.UK