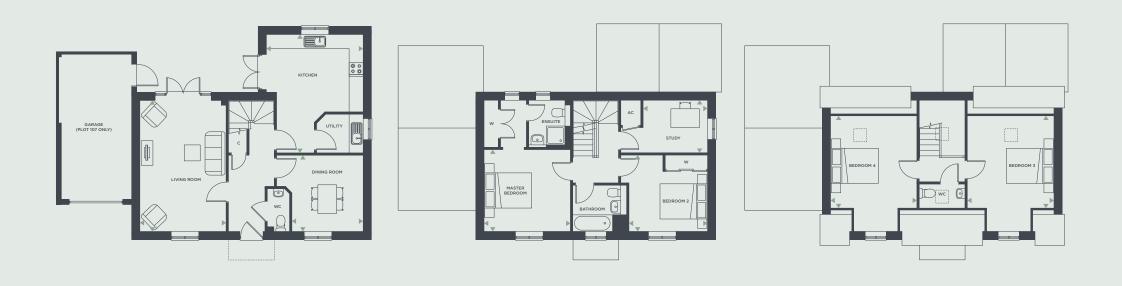

## VIOLET 4 BEDROOM HOUSE

Plot Numbers 107 | 117

KEY — C: Cupboard | AC: Airing Cupboard | W: Wardrobe

Floorplans are not to scale and are indicative only. Location of windows, doors, bathroom fittings, kitchen units and appliances may differ. Dimensions given are approximate and should not be used to order carpets or furniture. Balcony and terrace sizes and locations may differ from those illustrated.

## DIMENSIONS

| Kitchen           | 4.I7m x 5.09m | 13'8" x 16'8"  |
|-------------------|---------------|----------------|
| Dining Room       | 3.08m x 3.29m | 10'1" x 10'10" |
| Living Room       | 3.71m x 5.63m | 12'2" x 18'6"  |
| Master Bedroom    | 3.71m x 3.52m | 12'2" x 11'7"  |
| Bedroom 2         | 3.39m x 3.29m | II'I" x IO'IO" |
| Bedroom 3         | 3.73m x 3.96m | 12'2" x 13'0"  |
| Bedroom 4         | 3.72m x 3.96m | 12'2" x 13'0"  |
| Study             | 2.78m x 2.27m | 9'2" x 7'6"    |
| Net internal area | 160.93 sq m   | 1732.24 sq ft  |
|                   |               |                |

Ground Floor

First Floor

Second Floor