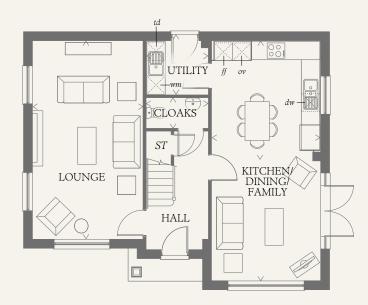

## GROUND FLOOR

| LOUNGE            | 21'2" x 11'8" | 6.44 x 3.56 m | BEDROOM 1 | 11'11" x 11'8" | 3.62 x 3.55 m |
|-------------------|---------------|---------------|-----------|----------------|---------------|
| KITCHEN/          | 25'7" x 11'7" | 7.79 x 3.52 m | EN-SUITE  | 7'11" x 4'7"   | 2.41 x 1.40 m |
| DINING/<br>FAMILY |               |               | BEDROOM 2 | 11'11" x 9'2"  | 3.62 x 2.80 m |
| UTILITY           | 6'6" x 5'9"   | 1.99 x 1.75 m | BEDROOM 3 | 11'7" x 9'10"  | 3.52 x 2.99 m |
| CLOAKS            | 6'6" x 3'4"   | 1.99 x 1.01 m | BEDROOM 4 | 10'4" x 8'7"   | 3.16 x 2.61 m |
|                   |               |               | BATHROOM  | 8'2" x 6'8"    | 2.48 x 2.02 m |

## CONSUMER CODE FOR HOME BUILDERS

Customers should note this illustration is an example of the Shaftesbury house type. All dimensions indicated are approximate and the furniture layout is for illustrative purposes only. Homes may be 'handed' (mirror image) versions of the illustrations, and may be detached, semi-detached or terraced. Materials used may differ from plot to plot including render and roof tile colours. Detailed plans and specifications are available for inspection for each plot at our Sales Centre during working hours and customers must check their individual specifications prior to making a reservation. KEY

ff

FIRST FLOOR

td Tumble dryer space

HW Hot water cylinder ST Cupboard

Fridge/freezer ST

wm Washing machine space

dw Dishwasher space

< Denotes where dimensions are taken from. All wardrobes are subject to site specification. Please see Sales Consultant for further details.