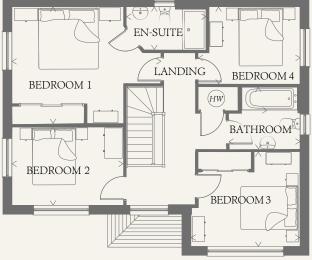

## GROUND FLOOR

| LOUNGE            | 21'2" x 11'8" | 6.44 x 3.56 m | BEDROOM 1 | 11'11" x 11'8" | 3.62 x 3.55 m |
|-------------------|---------------|---------------|-----------|----------------|---------------|
| KITCHEN/          | 25'7" x 11'7" | 7.79 x 3.52 m | EN-SUITE  | 7'11" x 4'7"   | 2.41 x 1.40 m |
| DINING/<br>FAMILY |               |               | BEDROOM 2 | 11'11" x 9'2"  | 3.62 x 2.80 m |
| UTILITY           | 6'6" x 5'9"   | 1.99 x 1.75 m | BEDROOM 3 | 11'7" x 9'10"  | 3.52 x 2.99 m |
| CLOAKS            | 6'6" x 3'4"   | 1.99 x 1.01 m | BEDROOM 4 | 10'4" x 8'7"   | 3.16 x 2.61 m |
|                   |               |               | BATHROOM  | 8'2" x 6'8"    | 2.48 x 2.02 m |

## CONSUMER CODE FOR HOME BUILDERS

Customers should note this illustration is an example of the Shaftesbury house type. All dimensions indicated are approximate and the furniture layout is for illustrative purposes only. Homes may be 'handed' (mirror image) versions of the illustrations, and may be detached, semi-detached or terraced. Materials used may differ from plot to plot including render and roof tile colours. Detailed plans and specifications are available for inspection for each plot at our Sales Centre during working hours and customers must check their individual specifications prior to making a reservation. KEY

ff

FIRST FLOOR

td Tumble dryer space

HW Hot water cylinder ST Cupboard

Fridge/freezer ST

wm Washing machine space

dw Dishwasher space

< Denotes where dimensions are taken from. All wardrobes are subject to site specification. Please see Sales Consultant for further details.