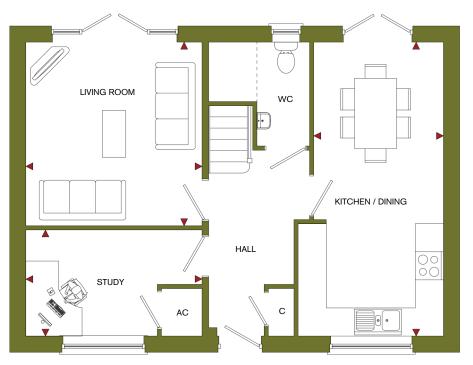

## THE JAYWICK

| ROOM             | IMPERIAL / "     | METRIC / mm   |
|------------------|------------------|---------------|
| Living Room      | 12' 4" x 12' 10" | 3760 x 3920mm |
| Kitchen / Dining | 9' 1" x 20' 7"   | 2768 x 6275mm |
| Study            | 12' 4" x 7' 5"   | 3753 x 2268mm |

## **GROUND FLOOR**

FIRST FLOOR

TOTAL FLOOR AREA 1204ft<sup>2</sup> / 111.8m<sup>2</sup>

We strive to make each home and development as varied and interesting as possible. Therefore the above is for illustration purposes only and individual properties may vary. Please ask for details of specific properties. Every care has been taken with the preparation of this information, which has been produced for your guidance only and individual properties may vary. Please ask for details of specific properties. Every care has been taken with the preparation of this information, which has been produced for your guidance only and does not form part of a contract. The Plans are NOT TO SCALE, and may vary on site. Please do not use this information for purchase of furnishings and furniture