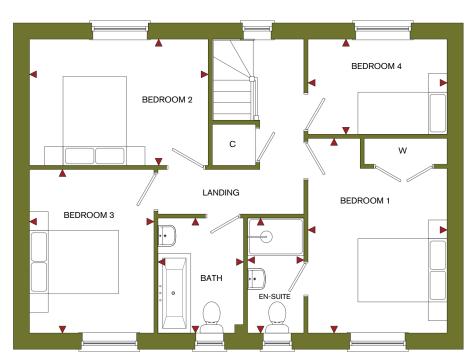

| ROOM      | IMPERIAL / "    | METRIC / mm   |
|-----------|-----------------|---------------|
| Bedroom 1 | 9' 9" x 13' 8"  | 2967 x 4156mm |
| Bedroom 2 | 12' 6" x 8' 10" | 3812 x 2694mm |
| Bedroom 3 | 8' 9" x 11' 6"  | 2654 x 3493mm |
| Bedroom 4 | 9' 9" x 6' 8"   | 2968 x 2032mm |
| Bathroom  | 6' 0" x 8' 1"   | 1825 x 2455mm |
| En-Suite  | 3' 11" x 8' 1"  | 1200 x 2455mm |

## **GROUND FLOOR**

FIRST FLOOR

TOTAL FLOOR AREA 1204ft<sup>2</sup> / 111.8m<sup>2</sup>

We strive to make each home and development as varied and interesting as possible. Therefore the above is for illustration purposes only and individual properties may vary. Please ask for details of specific properties. Every care has been taken with the preparation of this information, which has been produced for your guidance only and individual properties may vary. Please ask for details of specific properties. Every care has been taken with the preparation of this information, which has been produced for your guidance only and does not form part of a contract. The Plans are NOT TO SCALE, and may vary on site. Please do not use this information for purchase of furnishings and furniture