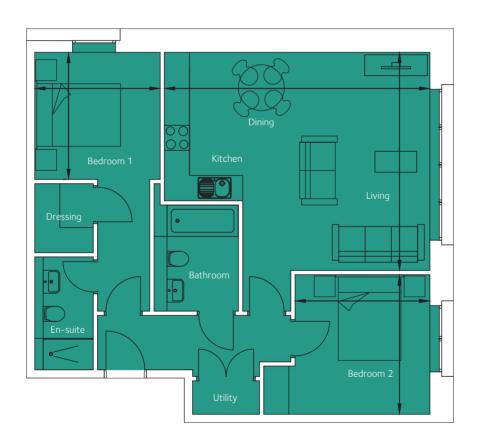

## Floorplan - Plot 1101

2 Bedroom Apartment First Floor - Tobacco Store Total area 853 sq ft (79.2 sq m)

| Living/Kitchen/Dining | 20' 12" x 17' 1" | (6.40m x 5.20m) |
|-----------------------|------------------|-----------------|
| Bedroom 1             | 9' 10" x 9' 10"  | (3.00m x 3.00m) |
| Bedroom 2             | 10' 10" x 10' 6" | (3.30m x 3.20m) |