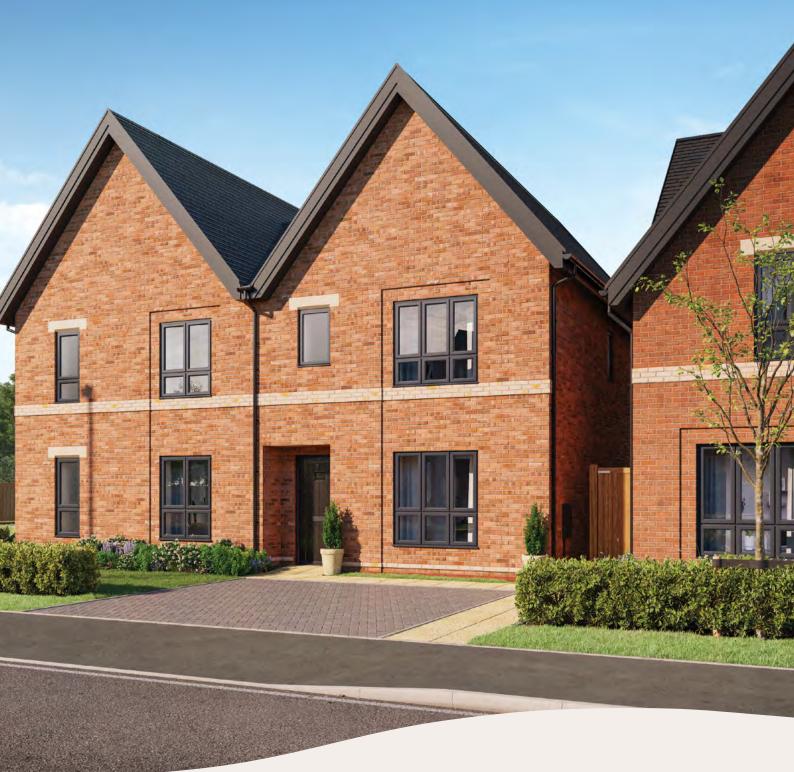

# The Woolston

2 bed semi-detached



Predicted EPC rating

anwylhomes.co.uk



#### **Ground Floor Plan**

#### **First Floor Plan**



| Room           | Imperial      | Metric       |
|----------------|---------------|--------------|
| Living Room    | 13'6" x 12'7" | 4.11m x 3.83 |
| Kitchen/Dining | 16'8" x 10'0" | 5.07m x 3.04 |
| Lootility      | 9'7" x 5'11"  | 2.91m x 1.80 |

3m 4m 0m

| bedroom 2         |  |
|-------------------|--|
| bathroom<br>store |  |
| bedroom 1         |  |

| Room      | Imperial      | Metric        |
|-----------|---------------|---------------|
| Bedroom 1 | 13'6" x 12'0" | 4.11m x 3.66m |
| Bedroom 2 | 16'8" x 11'3" | 5.07m x 3.43m |
| Bathroom  | 9'8" x 7'3"   | 2.94m x 2.21m |
| En-suite  | 5'2" x 6'7"   | 1.59m x 2.01m |

## The Woolston

###