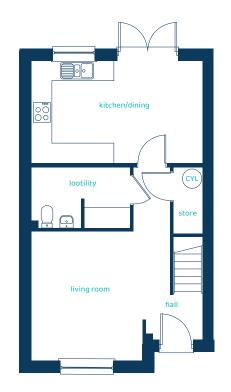

#### **Ground Floor Plan**

#### **First Floor Plan**

| Room           | Imperial      | Metric       |
|----------------|---------------|--------------|
| Living Room    | 13'6" x 12'7" | 4.11m x 3.83 |
| Kitchen/Dining | 16'8" x 10'0" | 5.07m x 3.04 |
| Lootility      | 9'7" x 5'11"  | 2.91m x 1.80 |