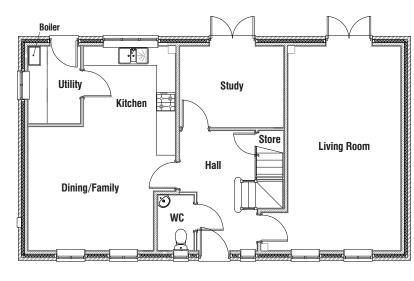

#### Ground floor

| Living Room<br>(excluding door recess) | 3.60m x 6.54m | 11'10" x 21'5" |
|----------------------------------------|---------------|----------------|
| Dining/Family area                     | 4.00m x 3.95m | 13'1" x 13'0"  |
| Kitchen area                           | 2.93m x 2.53m | 9'7" x 8'4"    |
| Utility                                | 1.66m x 2.46m | 5'5" x 8'1"    |
| Study                                  | 3.33m x 2.59m | 10'11" x 8'6"  |
|                                        |               |                |

All measurements shown are approximate maximum room dimensions.

#### Depending on plot number, the floor plans for this house type may be opposite to those shown above.

**2407** (1698) 0417

Every care has been taken to ensure the accuracy of these particulars but the contents shall not form part of any contract and the vendors reserve the right to alter specification and/or design without notice. Landscaping shown is for illustration purposes only.