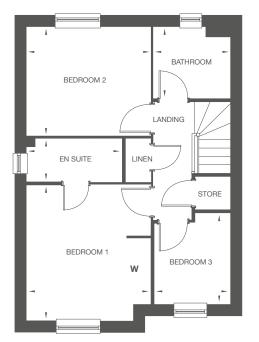

## First Floor

| Bedroom 1 | 3.42m max. x 3.71m max.<br>11´ 3´´ max. x 12´ 2´´ max. |
|-----------|--------------------------------------------------------|
| En Suite  | 2.61m max. x 1.17m max.<br>8´ 7´´ max. x 3´ 10´´ max.  |
| Bedroom 2 | 3.42m x 2.98m<br>11´ 3´´ x 9´ 9´´                      |
| Bedroom 3 | 2.09m max. x 2.50m max.<br>6´ 10´´ max. x 8´ 2´´ max.  |
| Bathroom  | 2.09m max. x 1.96m max.<br>6´ 10´´ max. x 6´ 5´´ max.  |