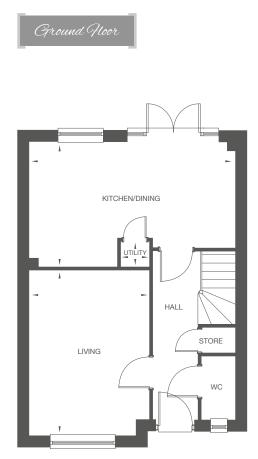

## Ground Floor

| Living         | 3.28m max. x 4.53m max.<br>10´ 9´´ max. x 14´ 11´´ max. |
|----------------|---------------------------------------------------------|
| Kitchen/Dining | 5.61m max. x 3.43m max.<br>18´ 5´´ max. x 11´ 3´´ max.  |
| Utility        | 0.78m x 0.70m<br>2′ 7″ x 2′ 4″                          |