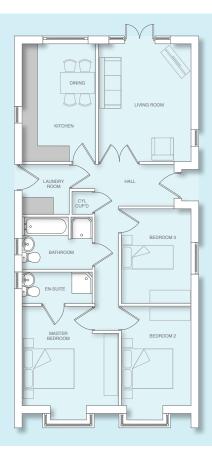

## 3 Bedroom Detached Bungalow

The Glenshee is a three bedroom bungalow offering spacious living, making it an ideal choice for those looking for the flexibility that comes with living on one level.

The front door opens into the entrance hallway with double doors leading into the living room having dual aspect views, and French doors that lead into the rear garden. The dining kitchen boasts an airy feel with its modern units and dual aspect views whilst the laundry room gives access to the rear door into the garden.

Follow down the hallway to the master bedroom with its bay window and En-suite, along with two further generous sized bedrooms and family bathroom that includes bath and separate shower cubicle.

## **Ground Floor**

| Living Room    | 4500   | Х | 3635 mm |
|----------------|--------|---|---------|
|                | 14' 9" | Х | 11'11"  |
| Kitchen Dining | 4500   | Х | 2885 mm |
| <u> </u>       | 14' 9" | Х | 9' 5"   |
| Laundry Room   | 1920   | Х | 1853 mm |
| •              | 6' 3"  | Х | 6' 6"   |
| Master Bedroom | 3800   | Х | 3780 mm |
|                | 12' 5" | Х | 12' 4"  |
| En-Suite       | 1200   | Х | 2750 mm |
|                | 3'11"  | Х | 9' 0"   |
| Bedroom 2      | 3800   | Х | 2740 mm |
|                | 12' 5" | Х | 8' 11"  |
| Bedroom 3      | 3620   | Х | 2740 mm |
|                | 11'10" | Х | 8' 11"  |
| Bathroom       | 2000   | Х | 2750 mm |
|                | 6' 6"  | Х | 9' 0"   |
|                |        |   |         |