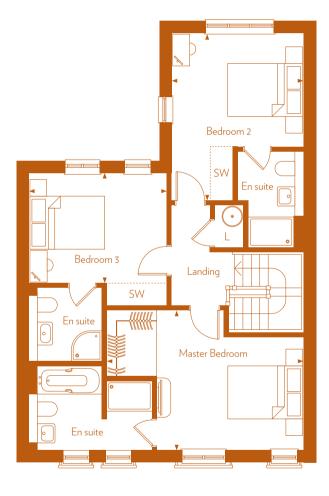

### SECOND FLOOR

| Master Bedroom | 5  |
|----------------|----|
| Bedroom 2      | 3. |
| Bedroom 3      | 3  |

5.21m x 3.70m .50m x 4.44m 3.65m x 2.91m

17′ 1″ x 12′ 1″ 11′ 5″ x 14′ 6″ 11′ 10″ x 9′ 5″

> Key SW C L

- Measurement Points Space for Wardrobe Cloak/Storage Linen Cupboard

Computer generated images and floorplans show a typical house type. Details may vary from plot to plot. Dimensions are approximate and should not be used for furniture space, appliance space or carpet sizes. All wardrobes shown, that are not in the master bedroom, are indicative only and not included in the specification. All measurements may vary within a tolerance of 5%. Please ask Sales Consultant for details of your chosen plot. The contents of this leaflet do not form or constitute a warranty or represent part of any contract.