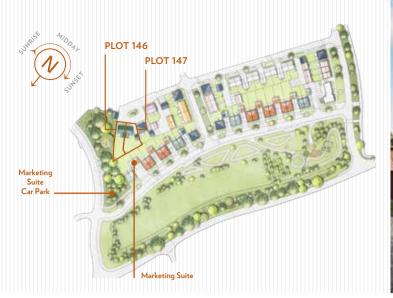

# THE WINCHESTER

3 bedroom semi-detached house

SAXON FIELDS Canterbury

## THE WINCHESTER

3 BEDROOM HOUSE 133.3 SQ M 1,434 SQ FT

PLOTS: 146\* & 147

\*PLOT IS HANDED

| GROUND FLOOR         |               |                 |
|----------------------|---------------|-----------------|
| Kitchen              | 3.50m x 5.41m | 11′ 5″ x 17′ 7″ |
| Family / Dining Room | 3.63m x 2.91m | 11′ 9″ x 9′ 5″  |
| Living Room          | 3.63m x 4.30m | 11′ 9″ x 14′ 1″ |
| Study                | 1.86m x 3.00m | 6′ 1″ x 9′ 8″   |