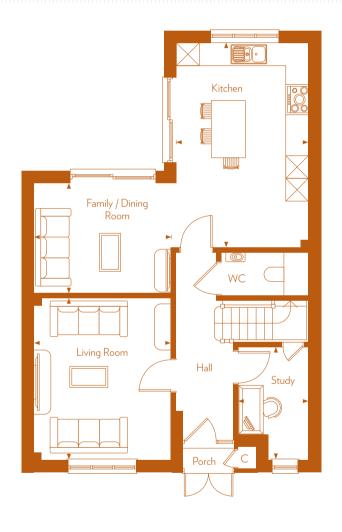

## THE WINCHESTER

3 BEDROOM HOUSE 133.3 SQ M 1,434 SQ FT

PLOTS: 146\* & 147

\*PLOT IS HANDED

| GROUND FLOOR         |               |                 |
|----------------------|---------------|-----------------|
| Kitchen              | 3.50m x 5.41m | 11′ 5″ x 17′ 7″ |
| Family / Dining Room | 3.63m x 2.91m | 11′ 9″ x 9′ 5″  |
| Living Room          | 3.63m x 4.30m | 11′ 9″ x 14′ 1″ |
| Study                | 1.86m x 3.00m | 6′ 1″ x 9′ 8″   |

Computer generated images and floorplans show a typical house type. Details may vary from plot to plot. Dimensions are approximate and should not be used for furniture space, appliance space or carpet sizes. All wardrobes shown, that are not in the master bedroom, are indicative only and not included in the specification. All measurements may vary within a tolerance of 5%. Please ask Sales Consultant for details of your chosen plot. The contents of this leaflet do not form or constitute a warranty or represent part of any contract.