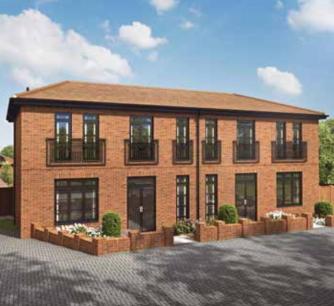

--|-----------------|
| Kitchen              | 3.50m x 5.41m | 11′ 5″ x 17′ 7″ |
| Family / Dining Room | 3.63m x 2.91m | 11′ 9″ x 9′ 5″  |
| Living Room          | 3.63m x 4.30m | 11′ 9″ x 14′ 1″ |
| Study                | 1.86m x 3.00m | 6′ 1″ x 9′ 8″   |

Computer generated images and floorplans show a typical house type. Details may vary from plot to plot. Dimensions are approximate and should not be used for furniture space, appliance space or carpet sizes. All wardrobes shown, that are not in the master bedroom, are indicative only and not included in the specification. All measurements may vary within a tolerance of 5%. Please ask Sales Consultant for details of your chosen plot. The contents of this leaflet do not form or constitute a warranty or represent part of any contract.







### SECOND FLOOR

| Master Bedroom | 5  |
|----------------|----|
| Bedroom 2      | 3. |
| Bedroom 3      | 3  |

5.21m x 3.70m .50m x 4.44m 3.65m x 2.91m

17′ 1″ x 12′ 1″ 11′ 5″ x 14′ 6″ 11′ 10″ x 9′ 5″

> Key SW C L

- Measurement Points Space for Wardrobe Cloak/Storage Linen Cupboard

## A CONSIDERED SPECIFICATION

#### GENERAL SPECIFICATION

- NHBC 10-year structural warranty
- 2-year Pentland customer care warranty
- Brick and block traditional cavity wall construction
- Cavity wall insulation
- Double glazed aluminium windows throughout

#### KITCHEN

- Individually designed kitchen with laminate worktops, up-stands and hob splash-back from selected range\*
- Integrated appliances, Neff double oven and 5-ring gas hob, extractor, dishwasher and fridge/freezer
- Space for free-sta