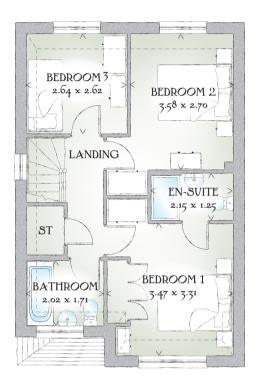

## FIRST FLOOR

| Bedroom 1 | 11'5" x 10'10" | 3.47 x 3.31 m |
|-----------|----------------|---------------|
| En-suite  | 7'1" x 4'1"    | 2.15 x 1.25 m |
| Bedroom 2 | 11'9" x 8'10"  | 3.58 x 2.70 m |
| Bedroom 3 | 8'8" x 8'7"    | 2.64 x 2.62 m |
| Bathroom  | 6'8" x 5'7"    | 2.02 x 1.71 m |

Customers should note this illustration is an example of the Ludlow house type. All dimensions indicated are approximate and the furniture layout is for illustrative purposes only. Homes may be 'handed' (mirror image) versions of the illustrations, and may be detached, semi-detached or terraced. Materials used may differ from plot to plot including render and roof tile colours. Detailed plans and specifications are available for inspection for each plot at our Sales Centre during working hours and customers must check their individual specifications prior to making a reservation.

Traditional homes, built the way you remember

KEY 📴 Hob ov Oven *ff* Fridge/freezer *wm* Washing machine space *dw* Dishwasher space *td* Tumble dryer space ST Cupboard < Denotes where dimensions are taken from. All wardrobes are subject to site specification. Please see Sales Consultant for further details.