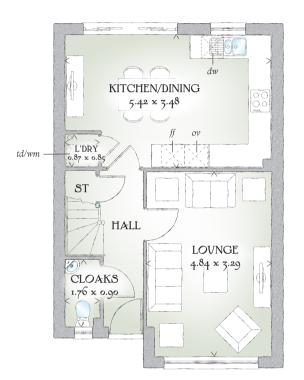

## **GROUND FLOOR**

| Lounge             | 15'11" x 10'10" | 4.84 x 3.29 m |
|--------------------|-----------------|---------------|
| Kitchen/<br>Dining | 17'9" x 11'5"   | 5.42 x 3.48 m |
| Laundry            | 2'10" x 2'9"    | 0.87 x 0.85 m |
| Cloaks             | 5'9" x 2'11"    | 1.76 x 0.90 m |

Customers should note this illustration is an example of the Ludlow house type. All dimensions indicated are approximate and the furniture layout is for illustrative purposes only. Homes may be 'handed' (mirror image) versions of the illustrations, and may be detached, semi-detached or terraced. Materials used may differ from plot to plot including render and roof tile colours. Detailed plans and specifications are available for inspection for each plot at our Sales Centre during working hours and customers must check their individual specifications prior to making a reservation.

Traditional homes, built the way you remember

KEY 📴 Hob ov Oven *ff* Fridge/freezer *wm* Washing machine space *dw* Dishwasher space *td* Tumble dryer space ST Cupboard < Denotes where dimensions are taken from. All wardrobes are subject to site specification. Please see Sales Consultant for further details.