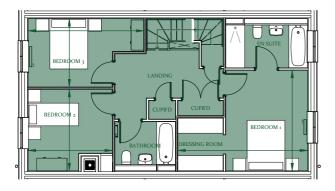

## Floorplan - Plot EG09

3 Bedroom Mid-Terrace Cottage with Private Garden - Freehold Ground, First & Second Floor Total NSA 1,894 sq ft (176.0 sq m) Total GIA 2,142 sq ft (199.0 sq m)

> Living (max.) Kitchen/Dining (max.) Master Bedroom (max.) Bedroom 2 (max.) Bedroom 3 (max.) Home Office (max.)

19'9" x 14'8" 15'4" x 12'5" (.) 16'11" x 13' 11' x 10'6" 15' x 8'11" 20'2" x 19'9"

| (6m x 4.4m)   |
|---------------|
| (4.6m x 3.7m) |
| (5.1m x 3.9m) |
| (3.3m x 3.2m) |
| (4.5m x 2.7m) |
| (6.1m x 6.0m) |

Second Floor Plan

Rooflight provided to give natural light and views of surrounding estate

First Floor Plan

Ground Floor Plan