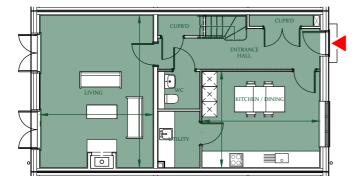

## Floorplan - Plot EG09

3 Bedroom Mid-Terrace Cottage with Private Garden - Freehold Ground, First & Second Floor Total NSA 1,894 sq ft (176.0 sq m) Total GIA 2,142 sq ft (199.0 sq m)

> Living (max.) Kitchen/Dining (max.) Master Bedroom (max.) Bedroom 2 (max.) Bedroom 3 (max.) Home Office (max.)

19'9" x 14'8" 15'4" x 12'5" (.) 16'11" x 13' 11' x 10'6" 15' x 8'11" 20'2" x 19'9"

| (6m x 4.4m)   |
|---------------|
| (4.6m x 3.7m) |
| (5.1m x 3.9m) |
| (3.3m x 3.2m) |
| (4.5m x 2.7m) |
| (6.1m x 6.0m) |

Second Floor Plan

Rooflight provided to give natural light and views of surrounding estate

First Floor Plan

Ground Floor Plan