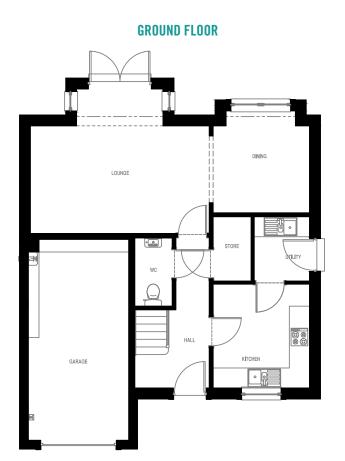

### **GROUND FLOOR**

| Lounge  | 5.34m x 3.21m | 17'6" x 10'6" |
|---------|---------------|---------------|
| Kitchen | 2.88m x 3.10m | 9'5" x 10'2"  |
| Dining  | 2.88m x 3.05m | 9'5" x 10'0"  |
| Utility | 1.65m x 1.93m | 5'5" x 6'4"   |
| Toilet  | 1.12m x 2.06m | 3'8" x 6'9"   |
| Garage  | 3.00m x 6.00m | 9'10" x 19'8" |