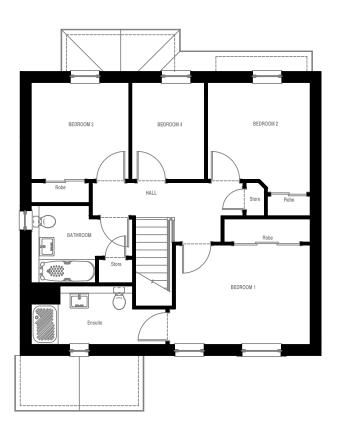

## FIRST FLOOR

### FIRST FLOOR

| Bedroom 1  | 4.03m x 2.97m | 13'3" x 9'9" |
|------------|---------------|--------------|
| En Suite 1 | 4.02m x 1.75m | 13'2" x 5'9" |
| Bedroom 2  | 3.07m x 2.90m | 10'1" x 9'6" |
| Bedroom 3  | 2.92m x 2.90m | 9'7" x 9'6"  |
| Bedroom 4  | 2.17m x 2.90m | 7'1" x 9'6"  |
| Bathroom   | 3.03m x 2.30m | 9'11" x 7'7" |