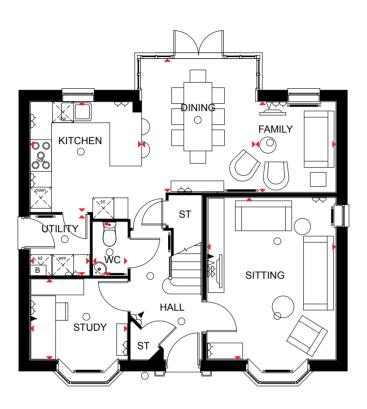

# THE FINSBURY

FOUR BEDROOM DETACHED HOME

An exceptional four bedroom home offering free-flowing living space for your growing family. The quality kitchen with dining area receives plenty of natural light from the French doors that open onto the rear garden. Downstairs there is also an airy lounge with

bay window. The first floor features three double bedrooms, the master with its own en suite shower room and built-in wardrobes, a single bedroom and a family bathroom. This home also comes with integral garage.

#### **Ground Floor**

| Lounge  | 4901 x 3314 mm | 16'1" x 10'10" |
|---------|----------------|----------------|
| Kitchen | 2675 x 2461 mm | 8'9" x 8'1"    |
| Dining  | 3301 x 2718 mm | 10'10" x 8'11" |
| Utility | 1694 x 1603 mm | 5'7" x 5'3"    |
| WC      | 1603 x 975 mm  | 5'3" x 3'2"    |