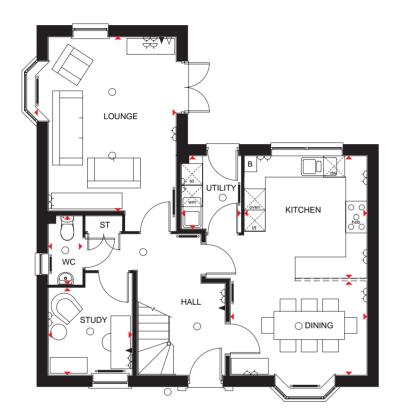

# THE FINSBURY

FOUR BEDROOM DETACHED HOME

An exceptional four bedroom home offering free-flowing living space for your growing family. The quality kitchen with dining area receives plenty of natural light from the French doors that open onto the rear garden. Downstairs there is also an airy lounge with

bay window. The first floor features three double bedrooms, the master with its own en suite shower room and built-in wardrobes, a single bedroom and a family bathroom. This home also comes with integral garage.

#### Key

O Light fitting

Telephone outlet point

Radiator

B Boiler CYL Cylinder

wm Washing machine space td Tumble dryer space

Towel radiator

Towel radiator

ST Store

Towel radiator

ST Store

Towel radiator

Towel radiator

Towel radiator

Towel radiator

ST Store

Towel radiator

Towel radiator

ST Store

Towel radiator

ST Store

Towel radiator

Towel radiator

ST Store

Towel radiator

Towel radiator

Towel radiator

ST Store

Towel radiator

ST Store

Towel radiator

#### **Ground Floor**

| Lounge  | 4901 x 3314 mm | 16'1" x 10'10" |
|---------|----------------|----------------|
| Kitchen | 2675 x 2461 mm | 8'9" x 8'1"    |
| Dining  | 3301 x 2718 mm | 10'10" x 8'11" |
| Utility | 1694 x 1603 mm | 5'7" x 5'3"    |
| WC      | 1603 x 975 mm  | 5'3" x 3'2"    |