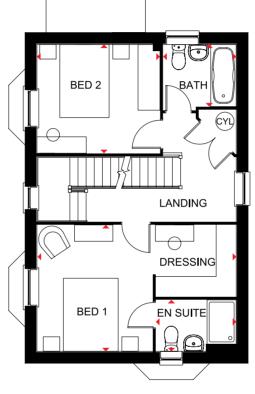

# THE FINSBURY

FOUR BEDROOM DETACHED HOME

An exceptional four bedroom home offering free-flowing living space for your growing family. The quality kitchen with dining area receives plenty of natural light from the French doors that open onto the rear garden. Downstairs there is also an airy lounge with

bay window. The first floor features three double bedrooms, the master with its own en suite shower room and built-in wardrobes, a single bedroom and a family bathroom. This home also comes with integral garage.

#### Key

O Light fitting

Telephone outlet point

Radiator

B Boiler CYL Cylinder

wm Washing machine space td Tumble dryer space

Towel radiator

Towel radiator

#### First Floor

| Bed 1    | 4512 x 4186 mm | 14'10" x 13'9" |
|----------|----------------|----------------|
| En suite | 2050 x 1662 mm | 6'9" x 5'5"    |
| Bed 2    | 3966 x 2761 mm | 13'0" x 9'1"   |
| Bed 3    | 2889 x 3664 mm | 9'6" x 12'0"   |
| Bed 4    | 2887 x 2935 mm | 9'6" x 9'8"    |
| Bath     | 2161 x 1948 mm | 7'1" x 6'5"    |

Floor plans are intended to give a general indication of the proposed floor layout only. Dimensions are accurate to within + or - 50mm but should not be used for carpet or flooring sizes, appliance spaces or items of furniture. Please ask our Sales Adviser for details of the treatments specified for individual plots. Individual features such as windows, brick and other materials' colours may vary, as may drainage, heating and electrical layouts. Images, photographs and dimensions are not intended to form part of any contract or warranty unless specifically incorporated in writing into the contract.