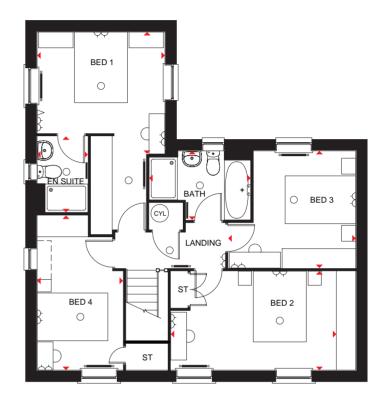

# THE FINSBURY

FOUR BEDROOM DETACHED HOME

An exceptional four bedroom home offering free-flowing living space for your growing family. The quality kitchen with dining area receives plenty of natural light from the French doors that open onto the rear garden. Downstairs there is also an airy lounge with

bay window. The first floor features three double bedrooms, the master with its own en suite shower room and built-in wardrobes, a single bedroom and a family bathroom. This home also comes with integral garage.

#### First Floor

| Bed 1    | 4512 x 4186 mm | 14'10" x 13'9" |
|----------|----------------|----------------|
| En suite | 2050 x 1662 mm | 6'9" x 5'5"    |
| Bed 2    | 3966 x 2761 mm | 13'0" x 9'1"   |
| Bed 3    | 2889 x 3664 mm | 9'6" x 12'0"   |
| Bed 4    | 2887 x 2935 mm | 9'6" x 9'8"    |
| Bath     | 2161 x 1948 mm | 7'1" x 6'5"    |