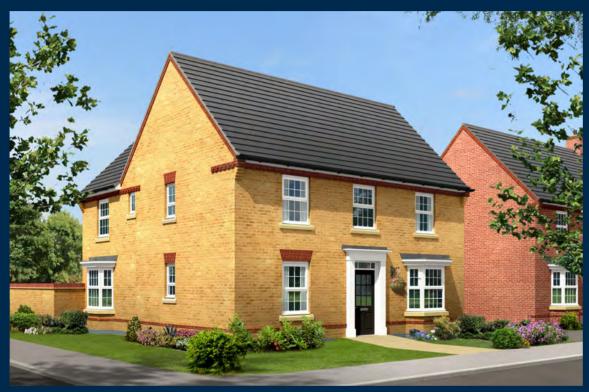

| 2889 x 3664 mm | 9'6" x 12'0"   |
| Bed 4    | 2887 x 2935 mm | 9'6" x 9'8"    |
| Bath     | 2161 x 1948 mm | 7'1" x 6'5"    |

Floor plans are intended to give a general indication of the proposed floor layout only. Dimensions are accurate to within + or - 50mm but should not be used for carpet or flooring sizes, appliance spaces or items of furniture. Please ask our Sales Adviser for details of the treatments specified for individual plots. Individual features such as windows, brick and other materials' colours may vary, as may drainage, heating and electrical layouts. Images, photographs and dimensions are not intended to form part of any contract or warranty unless specifically incorporated in writing into the contract.

SP276322



### THE AVONDALE

FOUR BEDROOM DETACHED HOME







Individual plots may vary, please speak to the Sales Adviser

This four bedroom detached home is perfect for your growing family. A generously proportioned lounge with an attractive bay window sits alongside the expansive family dining kitchen area with separate

utility. Upstairs, the spacious master bedroom has its own en suite shower room. Three more comfortable bedrooms and a family bathroom complete this lovely home.



### THE AVONDALE

#### Key

| 0 | Light fitting   | •               | Telephone outlet point | 0 | Radiator       | В  | Boiler | CYL | Cylinder             | wm | Washing machine space | td        | Tumble dryer space |
|---|-----------------|-----------------|------------------------|---|----------------|----|--------|-----|----------------------|----|---------