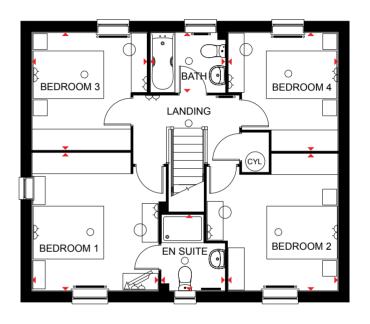

# THE FINSBURY

FOUR BEDROOM DETACHED HOME

An exceptional four bedroom home offering free-flowing living space for your growing family. The quality kitchen with dining area receives plenty of natural light from the French doors that open onto the rear garden. Downstairs there is also an airy lounge with

bay window. The first floor features three double bedrooms, the master with its own en suite shower room and built-in wardrobes, a single bedroom and a family bathroom. This home also comes with integral garage.

#### First Floor

| Bed 1    | 4512 x 4186 mm | 14'10" x 13'9" |
|----------|----------------|----------------|
| En suite | 2050 x 1662 mm | 6'9" x 5'5"    |
| Bed 2    | 3966 x 2761 mm | 13'0" x 9'1"   |
| Bed 3    | 2889 x 3664 mm | 9'6" x 12'0"   |
| Bed 4    | 2887 x 2935 mm | 9'6" x 9'8"    |
| Bath     | 2161 x 1948 mm | 7'1" x 6'5"    |