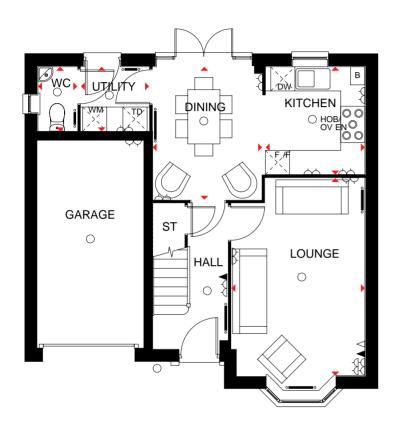

#### Key

O Light fitting

Telephone outlet point

Radiator

B Boiler CYL Cylinder

wm Washing machine space td Tumble dryer space

Towel radiator

Towel radiator

ST Store

Towel radiator

ST Store

Towel radiator

Towel radiator

Towel radiator

Towel radiator

ST Store

Towel radiator

Towel radiator

ST Store

Towel radiator

ST Store

Towel radiator

Towel radiator

ST Store

Towel radiator

Towel radiator

Towel radiator

ST Store

Towel radiator

ST Store

Towel radiator

#### **Ground Floor**

| Lounge  | 4901 x 3314 mm | 16'1" x 10'10" |
|---------|----------------|----------------|
| Kitchen | 2675 x 2461 mm | 8'9" x 8'1"    |
| Dining  | 3301 x 2718 mm | 10'10" x 8'11" |
| Utility | 1694 x 1603 mm | 5'7" x 5'3"    |
| WC      | 1603 x 975 mm  | 5'3" x 3'2"    |

#### First Floor

| Bed 1    | 4512 x 4186 mm | 14'10" x 13'9" |
|----------|----------------|----------------|
| En suite | 2050 x 1662 mm | 6'9" x 5'5"    |
| Bed 2    | 3966 x 2761 mm | 13'0" x 9'1"   |
| Bed 3    | 2889 x 3664 mm | 9'6" x 12'0"   |
| Bed 4    | 2887 x 2935 mm | 9'6" x 9'8"    |
| Bath     | 2161 x 1948 mm | 7'1" x 6'5"    |