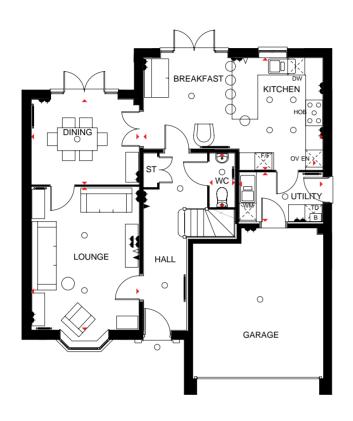

#### **Ground Floor**

| Lounge  | 4901 x 3314 mm | 16'1" x 10'10" |
|---------|----------------|----------------|
| Kitchen | 2675 x 2461 mm | 8'9" x 8'1"    |
| Dining  | 3301 x 2718 mm | 10'10" x 8'11" |
| Utility | 1694 x 1603 mm | 5'7" x 5'3"    |
| WC      | 1603 x 975 mm  | 5'3" x 3'2"    |

Floor plans are intended to give a general indication of the proposed floor layout only. Dimensions are accurate to within + or - 50mm but should not be used for carpet or flooring sizes, appliance spaces or items of furniture. Please ask our Sales Adviser for details of the treatments specified for individual plots. Individual features such as windows, brick and other materials' colours may vary, as may drainage, heating and electrical layouts. Images, photographs and dimensions are not intended to form part of any contract or warranty unless specifically incorporated in writing into the contract.