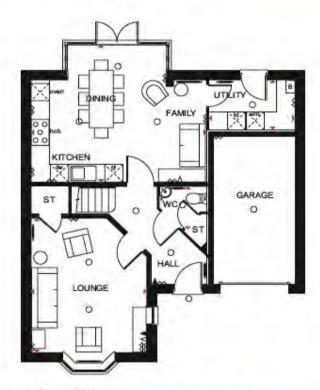

# THE FINSBURY

FOUR BEDROOM DETACHED HOME

An exceptional four bedroom home offering free-flowing living space for your growing family. The quality kitchen with dining area receives plenty of natural light from the French doors that open onto the rear garden. Downstairs there is also an airy lounge with

bay window. The first floor features three double bedrooms, the master with its own en suite shower room and built-in wardrobes, a single bedroom and a family bathroom. This home also comes with integral garage.

#### **Ground Floor**

| Lounge  | 4901 x 3314 mm | 16'1" x 10'10" |
|---------|----------------|----------------|
| Kitchen | 2675 x 2461 mm | 8'9" x 8'1"    |
| Dining  | 3301 x 2718 mm | 10'10" x 8'11" |
| Utility | 1694 x 1603 mm | 5'7" x 5'3"    |
| WC      | 1603 x 975 mm  | 5'3" x 3'2"    |