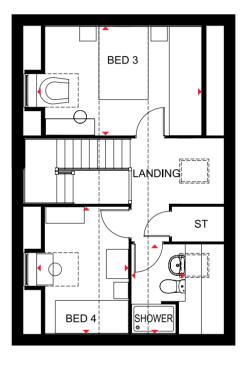

# THE FINSBURY

FOUR BEDROOM DETACHED HOME

An exceptional four bedroom home offering free-flowing living space for your growing family. The quality kitchen with dining area receives plenty of natural light from the French doors that open onto the rear garden. Downstairs there is also an airy lounge with

bay window. The first floor features three double bedrooms, the master with its own en suite shower room and built-in wardrobes, a single bedroom and a family bathroom. This home also comes with integral garage.

#### Key

O Light fitting

Telephone outlet point

Radiator

B Boiler CYL Cylinder

wm Washing machine space td Tumble dryer space

Towel radiator

Towel radiator

Floor plans are intended to give a general indication of the proposed floor layout only. Dimensions are accurate to within + or - 50mm but should not be used for carpet or flooring sizes, appliance spaces or items of furniture. Please ask our Sales Adviser for details of the treatments specified for individual plots. Individual features such as windows, brick and other materials' colours may vary, as may drainage, heating and electrical layouts. Images, photographs and dimensions are not intended to form part of any contract or warranty unless specifically incorporated in writing into the contract.