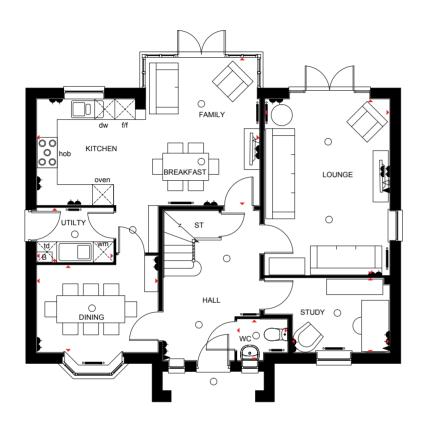

#### **Ground Floor**

| Lounge  | 4901 x 3314 mm | 16'1" x 10'10" |
|---------|----------------|----------------|
| Kitchen | 2675 x 2461 mm | 8'9" x 8'1"    |
| Dining  | 3301 x 2718 mm | 10'10" x 8'11" |
| Utility | 1694 x 1603 mm | 5'7" x 5'3"    |
| WC      | 1603 x 975 mm  | 5'3" x 3'2"    |

#### First Floor

| Bed 1    | 4512 x 4186 mm | 14'10" x 13'9" |
|----------|----------------|----------------|
| En suite | 2050 x 1662 mm | 6'9" x 5'5"    |
| Bed 2    | 3966 x 2761 mm | 13'0" x 9'1"   |
| Bed 3    | 2889 x 3664 mm | 9'6" x 12'0"   |
| Bed 4    | 2887 x 2935 mm | 9'6" x 9'8"    |
| Bath     | 2161 x 1948 mm | 7'1" x 6'5"    |