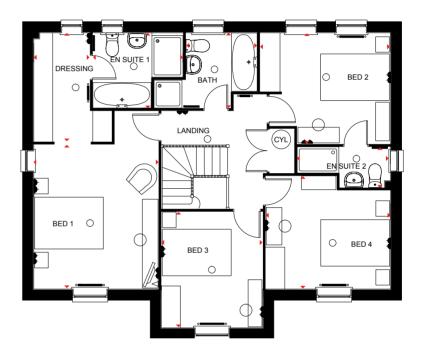

# THE FINSBURY

FOUR BEDROOM DETACHED HOME

An exceptional four bedroom home offering free-flowing living space for your growing family. The quality kitchen with dining area receives plenty of natural light from the French doors that open onto the rear garden. Downstairs there is also an airy lounge with

bay window. The first floor features three double bedrooms, the master with its own en suite shower room and built-in wardrobes, a single bedroom and a family bathroom. This home also comes with integral garage.

#### **Ground Floor**

| Lounge  | 4901 x 3314 mm | 16'1" x 10'10" |
|---------|----------------|----------------|
| Kitchen | 2675 x 2461 mm | 8'9" x 8'1"    |
| Dining  | 3301 x 2718 mm | 10'10" x 8'11" |
| Utility | 1694 x 1603 mm | 5'7" x 5'3"    |
| WC      | 1603 x 975 mm  | 5'3" x 3'2"    |

#### First Floor

| Bed 1    | 4512 x 4186 mm | 14'10" x 13'9" |
|----------|----------------|----------------|
| En suite | 2050 x 1662 mm | 6'9" x 5'5"    |
| Bed 2    | 3966 x 2761 mm | 13'0" x 9'1"   |
| Bed 3    | 2889 x 3664 mm | 9'6" x 12'0"   |
| Bed 4    | 2887 x 2935 mm | 9'6" x 9'8"    |
| Bath     | 2161 x 1948 mm | 7'1" x 6'5"    |