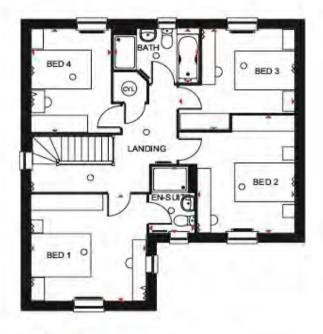

bay window. The first floor features three double bedrooms, the master with its own en suite shower room and built-in wardrobes, a single bedroom and a family bathroom. This home also comes with integral garage.

#### First Floor

| Bed 1    | 4512 x 4186 mm | 14'10" x 13'9" |
|----------|----------------|----------------|
| En suite | 2050 x 1662 mm | 6'9" x 5'5"    |
| Bed 2    | 3966 x 2761 mm | 13'0" x 9'1"   |
| Bed 3    | 2889 x 3664 mm | 9'6" x 12'0"   |
| Bed 4    | 2887 x 2935 mm | 9'6" x 9'8"    |
| Bath     | 2161 x 1948 mm | 7'1" x 6'5"    |