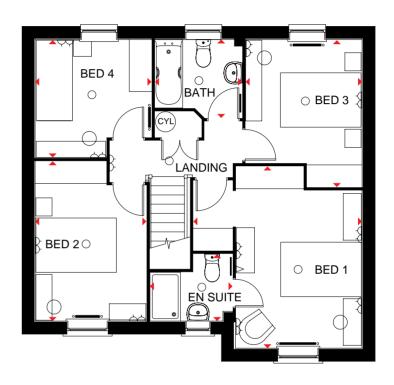

#### Key

O Light fitting

Telephone outlet point

Radiator

B Boiler CYL Cylinder

wm Washing machine space td Tumble dryer space

Towel radiator

Towel radiator

ST Store

Towel radiator

ST Store

Towel radiator

Towel radiator

Towel radiator

Towel radiator

ST Store

Towel radiator

Towel radiator

ST Store

Towel radiator

ST Store

Towel radiator

Towel radiator

ST Store

Towel radiator

Towel radiator

Towel radiator

ST Store

Towel radiator

ST Store

Towel radiator

#### **Ground Floor**

| Lounge  | 4901 x 3314 mm | 16'1" x 10'10" |
|---------|----------------|----------------|
| Kitchen | 2675 x 2461 mm | 8'9" x 8'1"    |
| Dining  | 3301 x 2718 mm | 10'10" x 8'11" |
| Utility | 1694 x 1603 mm | 5'7" x 5'3"    |
| WC      | 1603 x 975 mm  | 5'3" x 3'2"    |

#### First Floor

| Bed 1    | 4512 x 4186 mm | 14'10" x 13'9" |
|----------|----------------|----------------|
| En suite | 2050 x 1662 mm | 6'9" x 5'5"    |
| Bed 2    | 3966 x 2761 mm | 13'0" x 9'1"   |
| Bed 3    | 2889 x 3664 mm | 9'6" x 12'0"   |
| Bed 4    | 2887 x 2935 mm | 9'6" x 9'8"    |
| Bath     | 2161 x 1948 mm | 7'1" x 6'5"    |

Floor plans are intended to give a general indication of the proposed floor layout only. Dimensions are accurate to within + or - 50mm but should not be used for carpet or flooring sizes, appliance spaces or items of furniture. Please ask our Sales Adviser for details of the treatments specified for individual plots. Individual features such as windows, brick and other materials' colours may vary, as may drainage, heating and electrical layouts. Images, photographs and dimensions are not intended to form part of any contract or warranty unless specifically incorporated in writing into the contract.