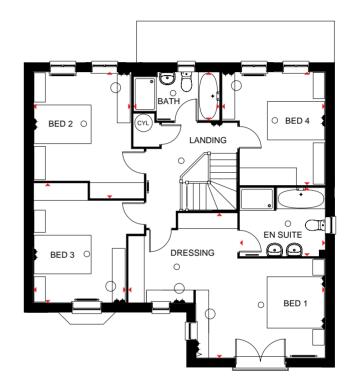

#### First Floor

| Bed 1    | 4512 x 4186 mm | 14'10" x 13'9" |
|----------|----------------|----------------|
| En suite | 2050 x 1662 mm | 6'9" x 5'5"    |
| Bed 2    | 3966 x 2761 mm | 13'0" x 9'1"   |
| Bed 3    | 2889 x 3664 mm | 9'6" x 12'0"   |
| Bed 4    | 2887 x 2935 mm | 9'6" x 9'8"    |
| Bath     | 2161 x 1948 mm | 7'1" x 6'5"    |

Floor plans are intended to give a general indication of the proposed floor layout only. Dimensions are accurate to within + or - 50mm but should not be used for carpet or flooring sizes, appliance spaces or items of furniture. Please ask our Sales Adviser for details of the treatments specified for individual plots. Individual features such as windows, brick and other materials' colours may vary, as may drainage, heating and electrical layouts. Images, photographs and dimensions are not intended to form part of any contract or warranty unless specifically incorporated in writing into the contract.