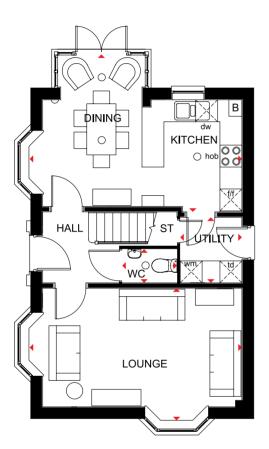

# THE FINSBURY

FOUR BEDROOM DETACHED HOME

An exceptional four bedroom home offering free-flowing living space for your growing family. The quality kitchen with dining area receives plenty of natural light from the French doors that open onto the rear garden. Downstairs there is also an airy lounge with

bay window. The first floor features three double bedrooms, the master with its own en suite shower room and built-in wardrobes, a single bedroom and a family bathroom. This home also comes with integral garage.

#### Key

O Light fitting

Telephone outlet point

Radiator

B Boiler CYL Cylinder

wm Washing machine space td Tumble dryer space

Towel radiator

Towel radiator

#### **Ground Floor**

| Lounge  | 4901 x 3314 mm | 16'1" x 10'10" |
|---------|----------------|----------------|
| Kitchen | 2675 x 2461 mm | 8'9" x 8'1"    |
| Dining  | 3301 x 2718 mm | 10'10" x 8'11" |
| Utility | 1694 x 1603 mm | 5'7" x 5'3"    |
| WC      | 1603 x 975 mm  | 5'3" x 3'2"    |

#### First Floor

| Bed 1    | 4512 x 4186 mm | 14'10" x 13'9" |
|----------|----------------|----------------|
| En suite | 2050 x 1662 mm | 6'9" x 5'5"    |
| Bed 2    | 3966 x 2761 mm | 13'0" x 9'1"   |
| Bed 3    | 2889 x 3664 mm | 9'6" x 12'0"   |
| Bed 4    | 2887 x 2935 mm | 9'6" x 9'8"    |
| Bath     | 2161 x 1948 mm | 7'1" x 6'5"    |

Floor plans are intended to give a general indication of the proposed floor layout only. Dimensions are accurate to within + or - 50mm but should not be used for carpet or flooring sizes, appliance spaces or items of furniture. Please ask our Sales Adviser for details of the treatments specified for individual plots. Individual features such as windows, brick and other materials' colours may vary, as may drainage, heating and electrical layouts. Images, photographs and dimensions are not intended to form part of any contract or warranty unless specifically incorporated in writing into the contract.