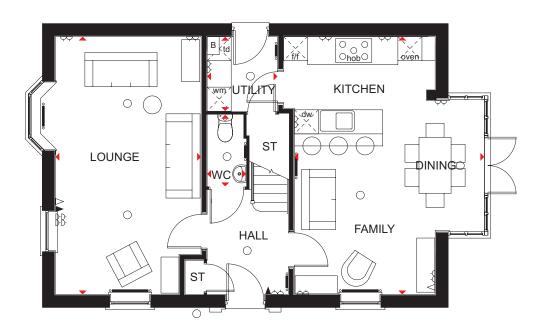

### THE FAIRWAY

THREE BEDROOM TERRACED HOME

Individual plots may vary, please speak to the Sales Adviser

A delightful three bedroom family home, the Fairway is modern and spacious throughout. The kitchen includes a family dining area and is filled with natural light, thanks to French doors that open onto the rear garden. Just as light and roomy is the dual-

aspect lounge also with its own set of French doors. Upstairs, the master bedroom enjoys an en suite while the remaining double bedroom and a single bedroom share the family bathroom. This home also comes with its own carport.

O Light fitting

Telephone outlet point

Radiator

B Boiler CYL Cylinder

wm Washing machine space

Towel radiator

#### **Ground Floor**

 Lounge
 5727 x 3050 mm
 18'9" x 10'0"

 Kitchen/Dining
 5390 x 3310 mm
 17'8" x 10'10"

 WC
 1419 x 1025 mm
 4'8" x 3'4"

#### First Floor

| Bed 1    | 3477 x 3074 mm | 11'5" x 10'1" |
|----------|----------------|---------------|
| En suite | 2161 x 1650 mm | 7'1" x 5'5"   |
| Bed 2    | 3165 x 2861 mm | 10'5" x 9'5"  |
| Bed 3    | 3542 x 2136 mm | 11'7" x 7'0"  |
| Bath     | 2015 x 1700 mm | 6'7" x 5'7"   |
|          |                |               |