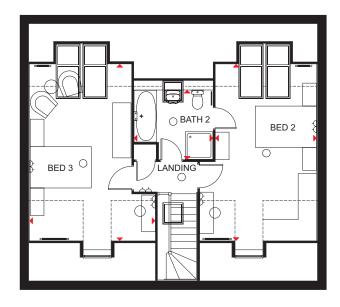

### THE BUCKINGHAM

FIVE BEDROOM DETACHED HOME

Individual plots may vary, please speak to the Sales Adviser

Spread over three floors, this beautiful five bedroom home is full of exciting design features. The ground floor boasts a generous entrance hall, leading to a quality kitchen with family, breakfast and utility areas and French doors opening onto the garden. The separate dining room also leads to the garden through French doors. A lounge and handy study

complete the ground floor. The generous master bedroom with en suite shower room, dressing area and fitted wardrobes makes a relaxing haven on the first floor, accompanied by two further double bedrooms and a family bathroom with separate shower. The second floor encompasses two comfortable double bedrooms and a dual access bathroom.

#### **Second Floor**

| Bed 2  | 5762* x 3301 mm | 18'11" * x 10'10" |
|--------|-----------------|-------------------|
| Bed 3  | 5762* x 4101 mm | 18'11" * x 13'5"  |
| Bath 2 | 2575 x 2266* mm | 8'5" x 7'5" *     |