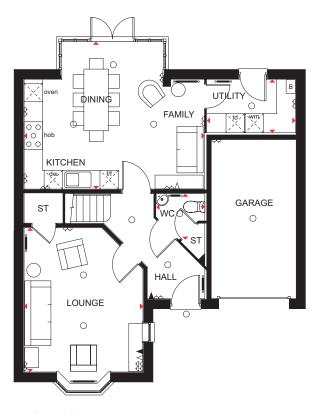

### THE HADLEY

THREE BEDROOM DETACHED HOME

Individual plots may vary, please speak to the Sales Adviser

This impressive three bedroom home is perfect for modern family living. The ground floor boasts a comfortable lounge and a stylish kitchen with dining and family areas. This heart of the home also features

an adjoining utility room and French doors that open out onto the garden. Upstairs are two double bedrooms with an en suite shower room to the master bedroom, a single bedroom and a family bathroom.

| 0  | Light fitting   | •               | Telephone outlet point | · Radiator     | В  | Boiler | CYL | Cylinder             | wm | Washing machine space | td        | Tumble dryer space |
|----|-----------------|-----------------|------------------------|----------------|----|--------|-----|----------------------|----|-----------------------|-----------|--------------------|
| -0 | Electric socket | $\triangleleft$ | T.V. gerial socket     | Towel radiator | ST | Store  | f/f | Fridge/freezer space | dw | Dishwasher space      | <b>()</b> | Dimension location |

#### **Ground Floor**

Lounge Kitchen/Family/Dining Utility WC 5455 x 3242 mm 5455 x 2917 mm 1727 x 1688 mm 1484 x 932 mm 171" x 10'8" 17'11" x 10'8" 17'11" x 9'5" 5'8" x 5'6" 4'10" x 3'1"