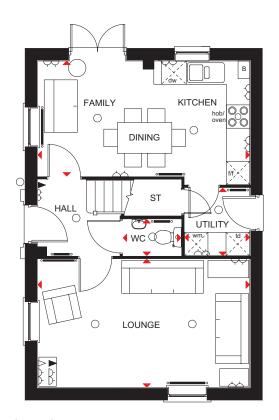

#### **Ground Floor**

 Lounge
 5727 x 3050 mm
 18'9" x 10'0"

 Kitchen/Dining
 5390 x 3310 mm
 17'8" x 10'10"

 WC
 1419 x 1025 mm
 4'8" x 3'4"

#### **Ground Floor**

Lounge Kitchen/Family/Dining Utility WC 5455 x 3242 mm 5455 x 2917 mm 1727 x 1688 mm 1484 x 932 mm 171" x 10'8" 17'11" x 10'8" 17'11" x 9'5" 5'8" x 5'6" 4'10" x 3'1"