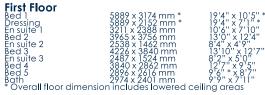

#### **Ground Floor**

 Lounge
 6653 x 3675 mm
 21'10" x 12'1"

 Kitchen/Family/Breakfast
 6602 x 4403 mm
 21'8" x 14'5"

 Utility
 2437 x 2150 mm
 8'0" x 7'1"

 Dining
 3950 x 3225 mm
 13'0" x 10'7"

 WC
 2340 x 962 mm
 7'8" x 3'2"

#### **First Floor**

Bed 1 6397 x 4403 mm 21'0" x 14'5" En suite 1 2412 x 1424 mm 7'11" x 4'8" 13'10" x 10'9" Bed 2 4217 x 3286 mm 2412 x 1374 mm En suite 2 7'11" x 4'6" Bed 3 3733 x 3112 mm 12'3" x 10'2" 3452 x 3211 mm 11'4" x 10'6" Bed 4 Bed 5/Study 2849 x 2374 mm 9'4'' x 7'9'' 3023 x 2347 mm Bath 9'11" x 7'8"