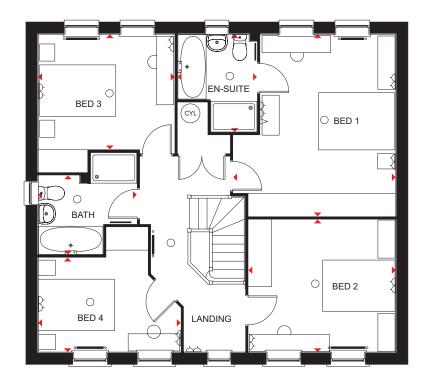

#### First Floor

| Bed 1    | 3477 x 3074 mm | 11'5" x 10'1" |
|----------|----------------|---------------|
| En suite | 2161 x 1650 mm | 7'1" x 5'5"   |
| Bed 2    | 3165 x 2861 mm | 10'5" x 9'5"  |
| Bed 3    | 3542 x 2136 mm | 11'7" x 7'0"  |
| Bath     | 2015 x 1700 mm | 6'7" x 5'7"   |
|          |                |               |