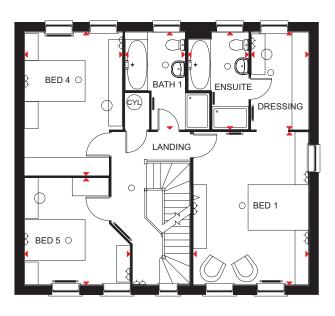

### THE BUCKINGHAM

FIVE BEDROOM DETACHED HOME

Individual plots may vary, please speak to the Sales Adviser

Spread over three floors, this beautiful five bedroom home is full of exciting design features. The ground floor boasts a generous entrance hall, leading to a quality kitchen with family, breakfast and utility areas and French doors opening onto the garden. The separate dining room also leads to the garden through French doors. A lounge and handy study

complete the ground floor. The generous master bedroom with en suite shower room, dressing area and fitted wardrobes makes a relaxing haven on the first floor, accompanied by two further double bedrooms and a family bathroom with separate shower. The second floor encompasses two comfortable double bedrooms and a dual access bathroom.

#### First Floor

| Bed 1    | 5037 x 3802 mm | 16'6" x 12'6" |
|----------|----------------|---------------|
| Dressing | 3214 x 1898 mm | 10'7" x 6'3"  |
| En suite | 1989 x 3214 mm | 6'6" x 10'7"  |
| Bed 4    | 4730 x 3235 mm | 15'6" x 10'7" |
| Bed 5    | 3521 x 3486 mm | 11'7" x 11'5" |
| Bath 1   | 1969 x 3214 mm | 6'6" x 10'7"  |