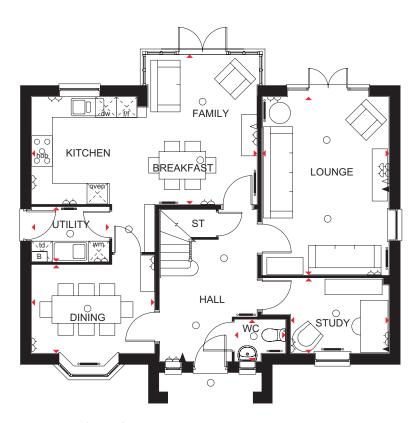

### THE ARBURY

FIVE BEDROOM DETACHED HOME

Individual plots may vary, please speak to the Sales Adviser

This magnificent five bedroom family home makes perfect use of light and space. The entrance hall leads to a bright and airy kitchen, breakfast, utility, family and dining area with French doors that open onto the rear garden. Downstairs also boasts a separate lounge with bay window and a study. Upstairs leads to

four double bedrooms; the master with full en suite, dressing area and a bay window. Bedroom two has an en suite shower room, while bedrooms 3 and 4 share access to en suite shower room. A single bedroom and a family bathroom with separate shower complete this beautiful home.

#### Ground Floor Lounge Kitchen Family Dining Utility Study WC

Computer generated images are for illustrative purposes only and individual features often vary from one plot to another. Floor plans are indicative only to give a general indication of the proposed development and floor layout. The dimensions are accurate to within + or -50mm. Dimensions should not be used for carpet sizes, appliance spaces or items of furniture. Please ask our Sales Advisers for details of the treatments specified for individual plots. Computer generated images are for general guidance only and are not intended to form part of any contract or warranty. Furniture shown is for illustrative purposes only.