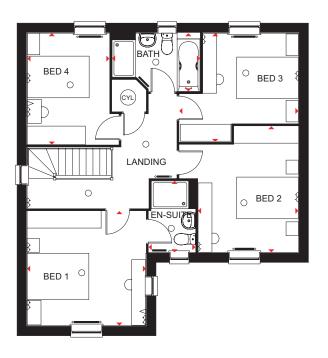

### THE HADLEY

THREE BEDROOM DETACHED HOME

Individual plots may vary, please speak to the Sales Adviser

This impressive three bedroom home is perfect for modern family living. The ground floor boasts a comfortable lounge and a stylish kitchen with dining and family areas. This heart of the home also features

an adjoining utility room and French doors that open out onto the garden. Upstairs are two double bedrooms with an en suite shower room to the master bedroom, a single bedroom and a family bathroom.

| 0  | Light fitting   | •               | Telephone outlet point | · Radiator     | В  | Boiler | CYL | Cylinder             | wm | Washing machine space | td        | Tumble dryer space |
|----|-----------------|-----------------|------------------------|----------------|----|--------|-----|----------------------|----|-----------------------|-----------|--------------------|
| -0 | Electric socket | $\triangleleft$ | T.V. gerial socket     | Towel radiator | ST | Store  | f/f | Fridge/freezer space | dw | Dishwasher space      | <b>()</b> | Dimension location |

#### First Floor

 Bed 1
 3438 x 3101 mm
 11'3" x 10'2"

 En suite
 1806 x 1200 mm
 5'11" x 3'11"

 Bed 2
 3341 x 2978 mm
 11'3" x 9'9"

 Bed 3
 2713 x 2265 mm
 8'11" x 7'5"

 Bath
 2025 x 1700 mm
 6'8" x 5'7"

Computer generated images are for illustrative purposes only and individual features often vary from one plot to another. Floor plans are indicative only to give a general indication of the proposed development and floor layout. The dimensions are accurate to within + or -50mm. Dimensions should not be used for carpet sizes, appliance spaces or items of furniture. Please ask our Sales Advisers for details of the treatments specified for individual plots. Computer generated images are for general guidance only and are not intended to form part of any contract or warranty. Furniture shown is for illustrative purposes only.