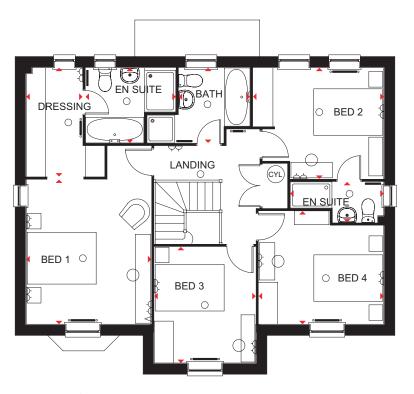

### THE ARBURY

FIVE BEDROOM DETACHED HOME

Individual plots may vary, please speak to the Sales Adviser

This magnificent five bedroom family home makes perfect use of light and space. The entrance hall leads to a bright and airy kitchen, breakfast, utility, family and dining area with French doors that open onto the rear garden. Downstairs also boasts a separate lounge with bay window and a study. Upstairs leads to

four double bedrooms; the master with full en suite, dressing area and a bay window. Bedroom two has an en suite shower room, while bedrooms 3 and 4 share access to en suite shower room. A single bedroom and a family bathroom with separate shower complete this beautiful home.

#### Ground Floor Lounge Kitchen Family Dining Utility Study WC

Computer generated images are for illustrative purposes only and individual features often vary from one plot to another. Floor plans are indicative only to give a general indication of the proposed development and floor layout. The dimensions are accurate to within + or -50mm. Dimensions should not be used for carpet sizes, appliance spaces or items of furniture. Please ask our Sales Advisers for details of the treatments specified for individual plots. Computer generated images are for general guidance only and are not intended to form part of any contract or warranty. Furniture shown is for illustrative purposes only.