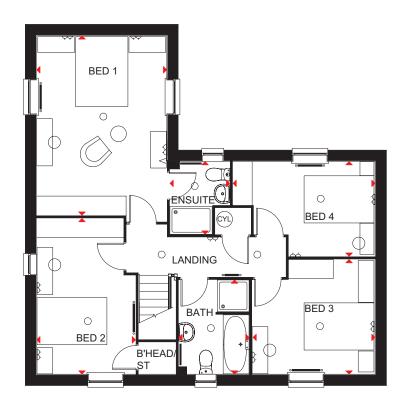

### THE CHELWORTH

FOUR BEDROOM DETACHED HOME

Individual plots may vary, please speak to the Sales Adviser

The interior of this generous family home more than lives up to the impressive front aspect. An airy hall leads to the lounge and a stylish rear kitchen with breakfast and family areas. This space opens directly out onto the rear garden, as does the adjoining dining room. Downstairs also boasts a separate study. Upstairs, the four double bedrooms provide relaxing retreats. The master bedroom comes with a full en suite and fitted wardrobes and there is a further bathroom with separate shower for the rest of the family to enjoy.