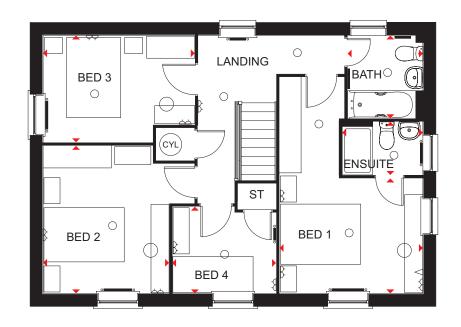

### THE FAIRWAY

THREE BEDROOM TERRACED HOME

Individual plots may vary, please speak to the Sales Adviser

A delightful three bedroom family home, the Fairway is modern and spacious throughout. The kitchen includes a family dining area and is filled with natural light, thanks to French doors that open onto the rear garden. Just as light and roomy is the dual-

aspect lounge also with its own set of French doors. Upstairs, the master bedroom enjoys an en suite while the remaining double bedroom and a single bedroom share the family bathroom. This home also comes with its own carport.

O Light fitting

Telephone outlet point

Radiator

B Boiler CYL Cylinder

wm Washing machine space

Towel radiator

#### First Floor

| Bed 1    | 3477 x 3074 mm | 11'5" x 10'1" |
|----------|----------------|---------------|
| En suite | 2161 x 1650 mm | 7'1" x 5'5"   |
| Bed 2    | 3165 x 2861 mm | 10'5" x 9'5"  |
| Bed 3    | 3542 x 2136 mm | 11'7" x 7'0"  |
| Bath     | 2015 x 1700 mm | 6'7" x 5'7"   |
|          |                |               |