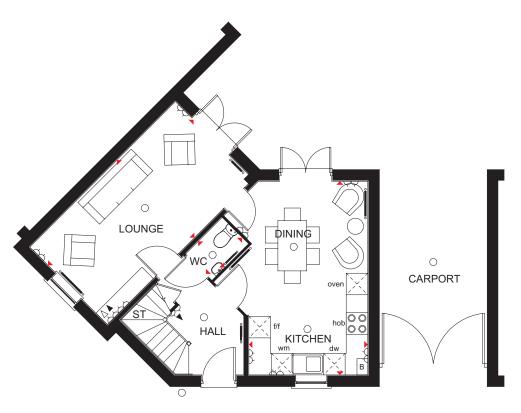

### THE FAIRWAY

THREE BEDROOM TERRACED HOME

Individual plots may vary, please speak to the Sales Adviser

A delightful three bedroom family home, the Fairway is modern and spacious throughout. The kitchen includes a family dining area and is filled with natural light, thanks to French doors that open onto the rear garden. Just as light and roomy is the dual-

aspect lounge also with its own set of French doors. Upstairs, the master bedroom enjoys an en suite while the remaining double bedroom and a single bedroom share the family bathroom. This home also comes with its own carport.

O Light fitting

Telephone outlet point

Radiator

B Boiler CYL Cylinder

wm Washing machine space

Towel radiator

#### **Ground Floor**

 Lounge
 5727 x 3050 mm
 18'9" x 10'0"

 Kitchen/Dining
 5390 x 3310 mm
 17'8" x 10'10"

 WC
 1419 x 1025 mm
 4'8" x 3'4"

#### First Floor

| Bed 1    | 3477 x 3074 mm | 11'5" x 10'1" |
|----------|----------------|---------------|
| En suite | 2161 x 1650 mm | 7'1" x 5'5"   |
| Bed 2    | 3165 x 2861 mm | 10'5" x 9'5"  |
| Bed 3    | 3542 x 2136 mm | 11'7" x 7'0"  |
| Bath     | 2015 x 1700 mm | 6'7" x 5'7"   |
|          |                |               |