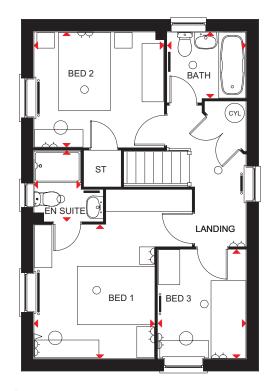

#### First Floor

| Bed 1    | 3477 x 3074 mm | 11'5" x 10'1" |
|----------|----------------|---------------|
| En suite | 2161 x 1650 mm | 7'1" x 5'5"   |
| Bed 2    | 3165 x 2861 mm | 10'5" x 9'5"  |
| Bed 3    | 3542 x 2136 mm | 11'7" x 7'0"  |
| Bath     | 2015 x 1700 mm | 6'7" x 5'7"   |
|          |                |               |

#### First Floor

 Bed 1
 3438 x 3101 mm
 11'3" x 10'2"

 En suite
 1806 x 1200 mm
 5'11" x 3'11"

 Bed 2
 3341 x 2978 mm
 11'3" x 9'9"

 Bed 3
 2713 x 2265 mm
 8'11" x 7'5"

 Bath
 2025 x 1700 mm
 6'8" x 5'7"

Computer generated images are for illustrative purposes only and individual features often vary from one plot to another. Floor plans are indicative only to give a general indication of the proposed development and floor layout. The dimensions are accurate to within + or -50mm. Dimensions should not be used for carpet sizes, appliance spaces or items of furniture. Please ask our Sales Advisers for details of the treatments specified for individual plots. Computer generated images are for general guidance only and are not intended to form part of any contract or warranty. Furniture shown is for illustrative purposes only.