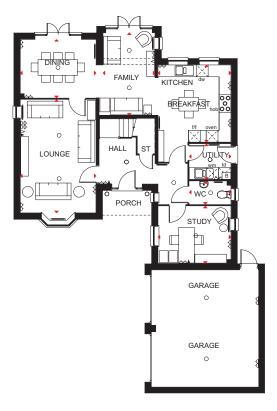

### THE HADLEY

THREE BEDROOM DETACHED HOME

Individual plots may vary, please speak to the Sales Adviser

This impressive three bedroom home is perfect for modern family living. The ground floor boasts a comfortable lounge and a stylish kitchen with dining and family areas. This heart of the home also features

an adjoining utility room and French doors that open out onto the garden. Upstairs are two double bedrooms with an en suite shower room to the master bedroom, a single bedroom and a family bathroom.

| 0  | Light fitting   | •               | Telephone outlet point | · Radiator     | В  | Boiler | CYL | Cylinder             | wm | Washing machine space | td        | Tumble dryer space |
|----|-----------------|-----------------|------------------------|----------------|----|--------|-----|----------------------|----|-----------------------|-----------|--------------------|
| -0 | Electric socket | $\triangleleft$ | T.V. gerial socket     | Towel radiator | ST | Store  | f/f | Fridge/freezer space | dw | Dishwasher space      | <b>()</b> | Dimension location |

#### **Ground Floor**

Lounge Kitchen/Family/Dining Utility WC 5455 x 3242 mm 5455 x 2917 mm 1727 x 1688 mm 1484 x 932 mm 171" x 10'8" 17'11" x 10'8" 17'11" x 9'5" 5'8" x 5'6" 4'10" x 3'1"

#### First Floor

 Bed 1
 3438 x 3101 mm
 11'3" x 10'2"

 En suite
 1806 x 1200 mm
 5'11" x 3'11"

 Bed 2
 3341 x 2978 mm
 11'3" x 9'9"

 Bed 3
 2713 x 2265 mm
 8'11" x 7'5"

 Bath
 2025 x 1700 mm
 6'8" x 5'7"

Computer generated images are for illustrative purposes only and individual features often vary from one plot to another. Floor plans are indicative only to give a general indication of the proposed development and floor layout. The dimensions are accurate to within + or -50mm. Dimensions should not be used for carpet sizes, appliance spaces or items of furniture. Please ask our Sales Advisers for details of the treatments specified for individual plots. Computer generated images are for general guidance only and are not intended to form part of any contract or warranty. Furniture shown is for illustrative purposes only.