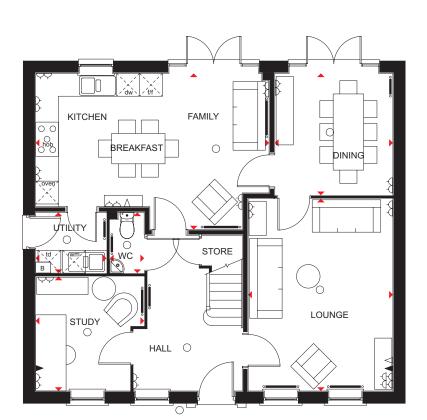

### THE CHELWORTH

FOUR BEDROOM DETACHED HOME

Individual plots may vary, please speak to the Sales Adviser

The interior of this generous family home more than lives up to the impressive front aspect. An airy hall leads to the lounge and a stylish rear kitchen with breakfast and family areas. This space opens directly out onto the rear garden, as does the adjoining dining room. Downstairs also boasts a separate study. Upstairs, the four double bedrooms provide relaxing retreats. The master bedroom comes with a full en suite and fitted wardrobes and there is a further bathroom with separate shower for the rest of the family to enjoy.

#### THE CHELWORTH FOUR BEDROOM DETACHED HOME

#### **Ground Floor**

Lounge 5050 x 3800 mm 16'7" x 12'6" Kitchen/Family/Breakfast 6130 x 4100 mm 20'1" x 13'5" Dining 3201 x 3100 mm 10'6" x 10'2" Study 3006 x 2850 mm 9'10" x 9'4" Utility 1861 x 1595 mm 6'1" x 5'3" WC 1595 x 900 mm 5'3" x 2'11"

#### First Floor

| Bed 1    | 4775 x 4261 mm | 15'8" x 14'0" |
|----------|----------------|---------------|
| En suite | 2077 x 2561 mm | 6'10" x 8'5"  |
| Bed 2    | 3476 x 3861 mm | 11'5" x 12'7" |
| Bed 3    | 3574 x 3016 mm | 11'8" x 9'11" |
| Bed 4    | 3736 x 2475 mm | 12'3" x 8'1"  |
| Bath     | 2584 x 2071 mm | 8'6" x 6'10"  |
|          |                |               |