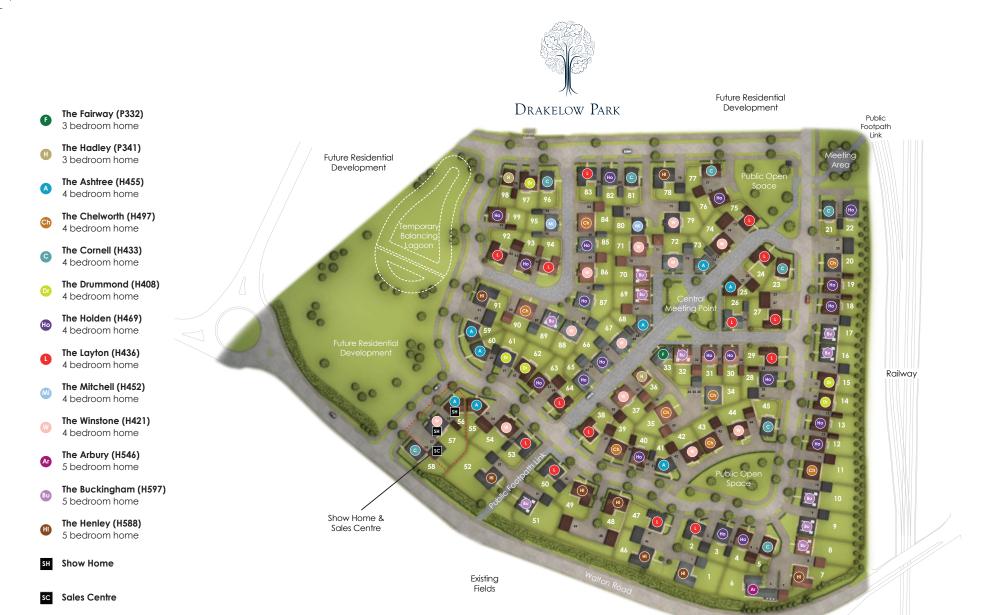

Drakelow Park is part of a larger development project for the area. The proposal includes a primary school, neighbourhood centres providing a range of facilities and the creation of a riverside and woodland park. In the meantime, there are primary and secondary schools in nearby Stapenhill and Stanton, with shops, supermarkets and a great range of facilities in Burton-on-Trent.