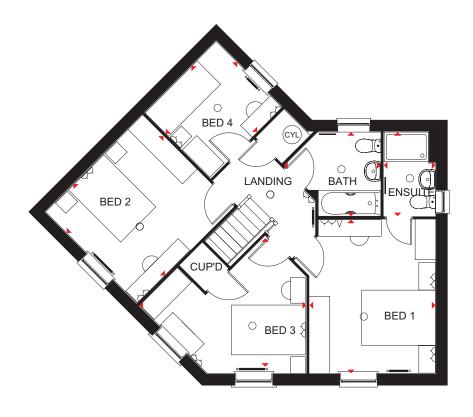

#### First Floor

| Bed 1    | 3477 x 3074 mm | 11'5" x 10'1" |
|----------|----------------|---------------|
| En suite | 2161 x 1650 mm | 7'1" x 5'5"   |
| Bed 2    | 3165 x 2861 mm | 10'5" x 9'5"  |
| Bed 3    | 3542 x 2136 mm | 11'7" x 7'0"  |
| Bath     | 2015 x 1700 mm | 6'7" x 5'7"   |
|          |                |               |