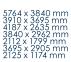

#### First Floor

| Bed 1    | 5037 x 3802 mm | 16'6" x 12'6" |
|----------|----------------|---------------|
| Dressing | 3214 x 1898 mm | 10'7" x 6'3"  |
| En suite | 1989 x 3214 mm | 6'6" x 10'7"  |
| Bed 4    | 4730 x 3235 mm | 15'6" x 10'7" |
| Bed 5    | 3521 x 3486 mm | 11'7" x 11'5" |
| Bath 1   | 1969 x 3214 mm | 6'6" x 10'7"  |

#### **Second Floor**

| Bed 2  | 5762* x 3301 mm | 18'11" * x 10'10" |
|--------|-----------------|-------------------|
| Bed 3  | 5762* x 4101 mm | 18'11" * x 13'5"  |
| Bath 2 | 2575 x 2266* mm | 8'5" x 7'5" *     |

<sup>\*</sup> Overall floor dimension includes lowered ceiling areas

Computer generated images are for illustrative purposes only and individual features often vary from one plot to another. Floor plans are indicative only to give a general indication of the proposed development and floor layout. The dimensions are accurate to within + or -50mm. Dimensions should not be used for carpet sizes, appliance spaces or items of furniture. Please ask our Sales Advisers for details of the treatments specified for individual plots. Computer generated images are for general guidance only and are not intended to form part of any contract or warranty. Furniture shown is for illustrative purposes only.