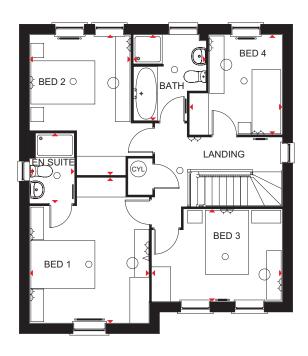

### THE CHELWORTH

FOUR BEDROOM DETACHED HOME

Individual plots may vary, please speak to the Sales Adviser

The interior of this generous family home more than lives up to the impressive front aspect. An airy hall leads to the lounge and a stylish rear kitchen with breakfast and family areas. This space opens directly out onto the rear garden, as does the adjoining dining room. Downstairs also boasts a separate study. Upstairs, the four double bedrooms provide relaxing retreats. The master bedroom comes with a full en suite and fitted wardrobes and there is a further bathroom with separate shower for the rest of the family to enjoy.

#### First Floor

| Bed 1    | 4775 x 4261 mm | 15'8" x 14'0" |
|----------|----------------|---------------|
| En suite | 2077 x 2561 mm | 6'10" x 8'5"  |
| Bed 2    | 3476 x 3861 mm | 11'5" x 12'7" |
| Bed 3    | 3574 x 3016 mm | 11'8" x 9'11" |
| Bed 4    | 3736 x 2475 mm | 12'3" x 8'1"  |
| Bath     | 2584 x 2071 mm | 8'6" x 6'10"  |
|          |                |               |