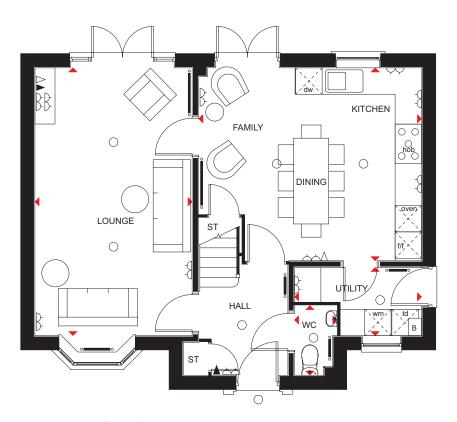

### THE FAIRWAY

THREE BEDROOM TERRACED HOME

Individual plots may vary, please speak to the Sales Adviser

A delightful three bedroom family home, the Fairway is modern and spacious throughout. The kitchen includes a family dining area and is filled with natural light, thanks to French doors that open onto the rear garden. Just as light and roomy is the dual-

aspect lounge also with its own set of French doors. Upstairs, the master bedroom enjoys an en suite while the remaining double bedroom and a single bedroom share the family bathroom. This home also comes with its own carport.

#### **Ground Floor**

 Lounge
 5727 x 3050 mm
 18'9" x 10'0"

 Kitchen/Dining
 5390 x 3310 mm
 17'8" x 10'10"

 WC
 1419 x 1025 mm
 4'8" x 3'4"

#### First Floor

| Bed 1    | 3477 x 3074 mm | 11'5" x 10'1" |
|----------|----------------|---------------|
| En suite | 2161 x 1650 mm | 7'1" x 5'5"   |
| Bed 2    | 3165 x 2861 mm | 10'5" x 9'5"  |
| Bed 3    | 3542 x 2136 mm | 11'7" x 7'0"  |
| Bath     | 2015 x 1700 mm | 6'7" x 5'7"   |
|          |                |               |