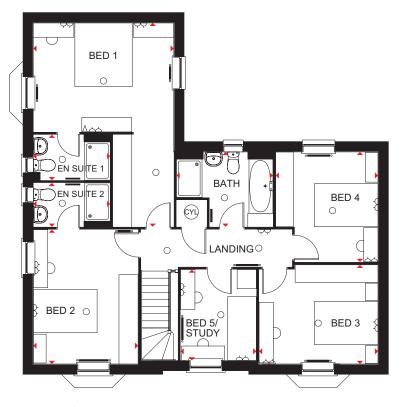

### THE HENLEY

FIVE BEDROOM DETACHED HOME

Individual plots may vary, please speak to the Sales Adviser

As you enter The Henley you'll be greeted by the grand entrance hall with the dining room on one side and the lounge on the other, both with large bay windows. There's plenty of storage space and a cloakroom before entering into an impressive kitchen/family/breakfast room with adjoining utility room. Here you will have lots of room to relax whilst enjoying the sun

through the glazed bay with floor to ceiling windows and French doors. Upstairs you can relax in the spacious master bedroom with en suite and dressing area. The second double bedroom has its own en suite whilst the other two double bedrooms share the family bathroom. There is also a study/fifth bedroom, ideal for working from home.

#### **First Floor**

Bed 1 6397 x 4403 mm 21'0" x 14'5" En suite 1 2412 x 1424 mm 7'11" x 4'8" 13'10" x 10'9" Bed 2 4217 x 3286 mm 2412 x 1374 mm En suite 2 7'11" x 4'6" Bed 3 3733 x 3112 mm 12'3" x 10'2" 3452 x 3211 mm 11'4" x 10'6" Bed 4 Bed 5/Study 2849 x 2374 mm 9'4'' x 7'9'' 3023 x 2347 mm Bath 9'11" x 7'8"