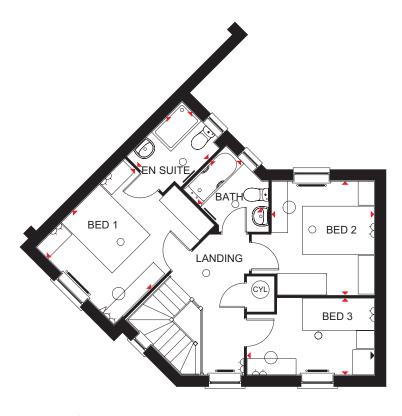

### THE FAIRWAY

THREE BEDROOM TERRACED HOME

Individual plots may vary, please speak to the Sales Adviser

A delightful three bedroom family home, the Fairway is modern and spacious throughout. The kitchen includes a family dining area and is filled with natural light, thanks to French doors that open onto the rear garden. Just as light and roomy is the dual-

aspect lounge also with its own set of French doors. Upstairs, the master bedroom enjoys an en suite while the remaining double bedroom and a single bedroom share the family bathroom. This home also comes with its own carport.

O Light fitting

Telephone outlet point

Radiator

B Boiler CYL Cylinder

wm Washing machine space

Towel radiator

#### **Ground Floor**

 Lounge
 5727 x 3050 mm
 18'9" x 10'0"

 Kitchen/Dining
 5390 x 3310 mm
 17'8" x 10'10"

 WC
 1419 x 1025 mm
 4'8" x 3'4"

#### First Floor

| Bed 1    | 3477 x 3074 mm | 11'5" x 10'1" |
|----------|----------------|---------------|
| En suite | 2161 x 1650 mm | 7'1" x 5'5"   |
| Bed 2    | 3165 x 2861 mm | 10'5" x 9'5"  |
| Bed 3    | 3542 x 2136 mm | 11'7" x 7'0"  |
| Bath     | 2015 x 1700 mm | 6'7" x 5'7"   |
|          |                |               |