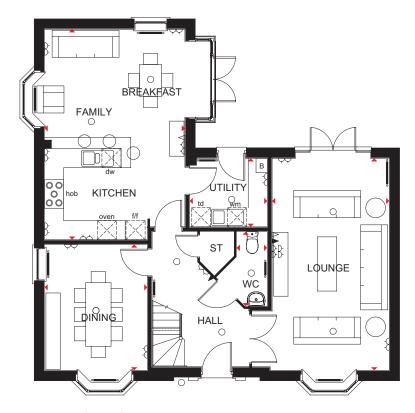

### THE HENLEY

FIVE BEDROOM DETACHED HOME

Individual plots may vary, please speak to the Sales Adviser

As you enter The Henley you'll be greeted by the grand entrance hall with the dining room on one side and the lounge on the other, both with large bay windows. There's plenty of storage space and a cloakroom before entering into an impressive kitchen/family/breakfast room with adjoining utility room. Here you will have lots of room to relax whilst enjoying the sun

through the glazed bay with floor to ceiling windows and French doors. Upstairs you can relax in the spacious master bedroom with en suite and dressing area. The second double bedroom has its own en suite whilst the other two double bedrooms share the family bathroom. There is also a study/fifth bedroom, ideal for working from home.

#### **Ground Floor**

 Lounge
 6653 x 3675 mm
 21'10" x 12'1"

 Kitchen/Family/Breakfast
 6602 x 4403 mm
 21'8" x 14'5"

 Utility
 2437 x 2150 mm
 8'0" x 7'1"

 Dining
 3950 x 3225 mm
 13'0" x 10'7"

 WC
 2340 x 962 mm
 7'8" x 3'2"