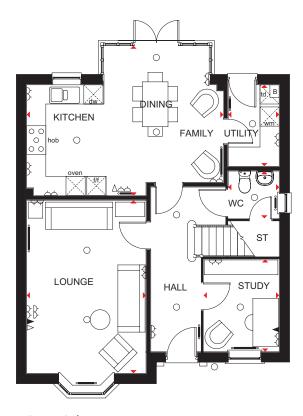

### THE CHELWORTH

FOUR BEDROOM DETACHED HOME

Individual plots may vary, please speak to the Sales Adviser

The interior of this generous family home more than lives up to the impressive front aspect. An airy hall leads to the lounge and a stylish rear kitchen with breakfast and family areas. This space opens directly out onto the rear garden, as does the adjoining dining room. Downstairs also boasts a separate study. Upstairs, the four double bedrooms provide relaxing retreats. The master bedroom comes with a full en suite and fitted wardrobes and there is a further bathroom with separate shower for the rest of the family to enjoy.

#### **Ground Floor**

Lounge 5050 x 3800 mm 16'7" x 12'6" Kitchen/Family/Breakfast 6130 x 4100 mm 20'1" x 13'5" Dining 3201 x 3100 mm 10'6" x 10'2" Study 3006 x 2850 mm 9'10" x 9'4" Utility 1861 x 1595 mm 6'1" x 5'3" WC 1595 x 900 mm 5'3" x 2'11"