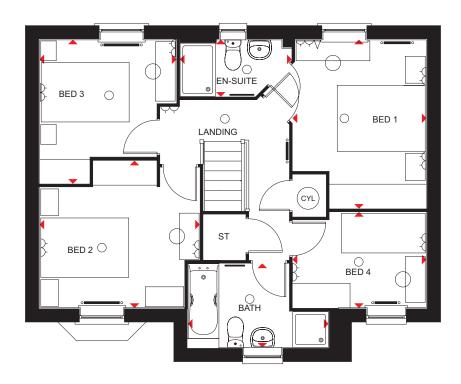

O Light fitting

Telephone outlet point

Radiator

B Boiler CYL Cylinder

wm Washing machine space

Towel radiator

#### **Ground Floor**

 Lounge
 5727 x 3050 mm
 18'9" x 10'0"

 Kitchen/Dining
 5390 x 3310 mm
 17'8" x 10'10"

 WC
 1419 x 1025 mm
 4'8" x 3'4"

#### First Floor

| Bed 1    | 3477 x 3074 mm | 11'5" x 10'1" |
|----------|----------------|---------------|
| En suite | 2161 x 1650 mm | 7'1" x 5'5"   |
| Bed 2    | 3165 x 2861 mm | 10'5" x 9'5"  |
| Bed 3    | 3542 x 2136 mm | 11'7" x 7'0"  |
| Bath     | 2015 x 1700 mm | 6'7" x 5'7"   |
|          |                |               |

Computer generated images are for illustrative purposes only and individual features often vary from one plot to another. Floor plans are indicative only to give a general indication of the proposed development and floor layout. The dimensions are accurate to within + or -50mm. Dimensions should not be used for carpet sizes, appliance spaces or items of furniture. Please ask our Sales Advisers for details of the treatments specified for individual plots. Computer generated images are for general guidance only and are not intended to form part of any contract or warranty. Furniture shown is for illustrative purposes only.