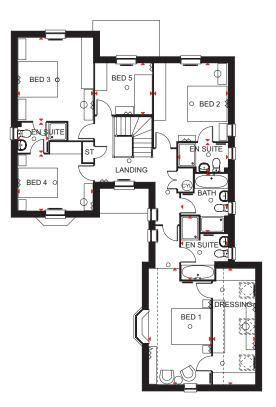

### THE HENLEY

FIVE BEDROOM DETACHED HOME

Individual plots may vary, please speak to the Sales Adviser

As you enter The Henley you'll be greeted by the grand entrance hall with the dining room on one side and the lounge on the other, both with large bay windows. There's plenty of storage space and a cloakroom before entering into an impressive kitchen/family/breakfast room with adjoining utility room. Here you will have lots of room to relax whilst enjoying the sun

through the glazed bay with floor to ceiling windows and French doors. Upstairs you can relax in the spacious master bedroom with en suite and dressing area. The second double bedroom has its own en suite whilst the other two double bedrooms share the family bathroom. There is also a study/fifth bedroom, ideal for working from home.