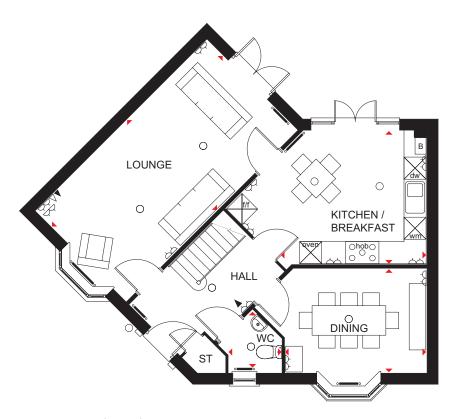

#### **Ground Floor**

 Lounge
 5727 x 3050 mm
 18'9" x 10'0"

 Kitchen/Dining
 5390 x 3310 mm
 17'8" x 10'10"

 WC
 1419 x 1025 mm
 4'8" x 3'4"