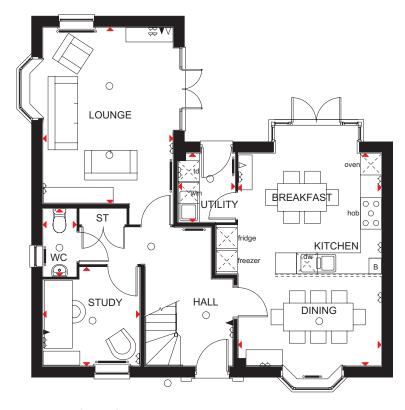

### THE CHELWORTH

FOUR BEDROOM DETACHED HOME

Individual plots may vary, please speak to the Sales Adviser

The interior of this generous family home more than lives up to the impressive front aspect. An airy hall leads to the lounge and a stylish rear kitchen with breakfast and family areas. This space opens directly out onto the rear garden, as does the adjoining dining room. Downstairs also boasts a separate study. Upstairs, the four double bedrooms provide relaxing retreats. The master bedroom comes with a full en suite and fitted wardrobes and there is a further bathroom with separate shower for the rest of the family to enjoy.