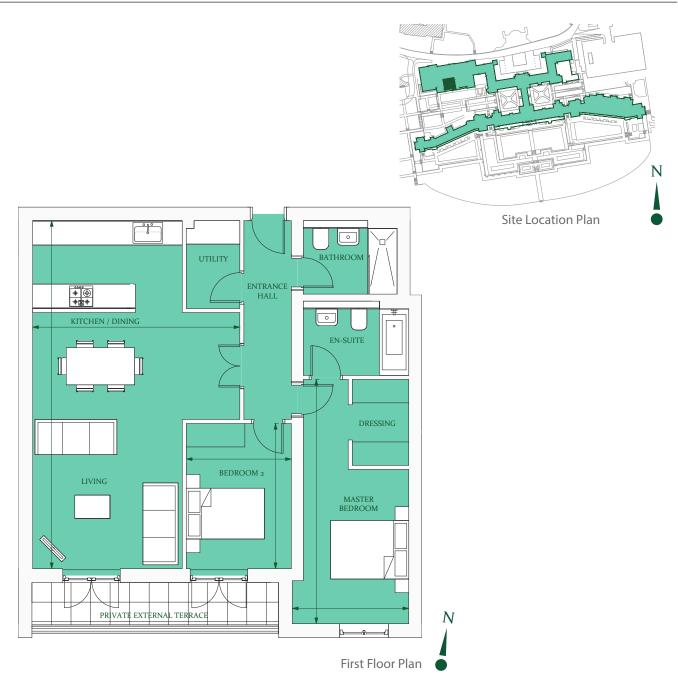

## Floorplan - Plot NW26

## 2 Bedroom Apartment with Private External Terrace First floor Total area 960 sq ft (89.1 sq m)

| Living/Kitchen/Dining (max.) | 29' 2" x 17' 5″ | (8.9m x 5.3m) |
|------------------------------|-----------------|---------------|
| Master Bedroom (max.)        | 20' 8" x 9' 10" | (6.3m x 3.0m) |
| Bedroom 2                    | 12′ 2″ x 8′ 10″ | (3.7m x 2.7m) |