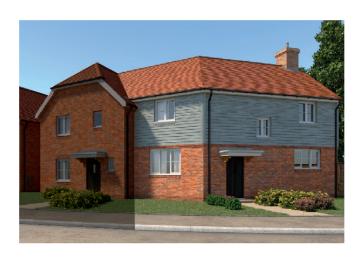

## NIGHTJAR 3 BEDROOM HOUSE

Plot Number 106

 $\texttt{KEY} - \texttt{C: Cupboard} \; \mid \; \texttt{AC: Airing Cupboard} \; \mid \; \texttt{W: Wardrobe}$ 

Floorplans are not to scale and are indicative only. Location of windows, doors, bathroom fittings, kitchen units and appliances may differ. Dimensions given are approximate and should not be used to order carpets or furniture. Balcony and terrace sizes and locations may differ from those illustrated.

Ground Floor First Floor