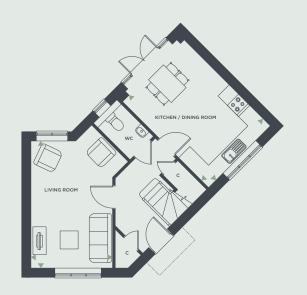

## NIGHTJAR 3 BEDROOM HOUSE

Plot Number 106

 $\texttt{KEY} - \texttt{C: Cupboard} \; \mid \; \texttt{AC: Airing Cupboard} \; \mid \; \texttt{W: Wardrobe}$ 

Floorplans are not to scale and are indicative only. Location of windows, doors, bathroom fittings, kitchen units and appliances may differ. Dimensions given are approximate and should not be used to order carpets or furniture. Balcony and terrace sizes and locations may differ from those illustrated.

## DIMENSIONS

| Kitchen / Dining Room | 3.34m x 4.85m | 10'11" x 15'11" |
|-----------------------|---------------|-----------------|
| Living Room           | 3.12m x 4.85m | 10'3" x 15'11"  |
| Master Bedroom        | 3.30m x 2.64m | 10'10" x 8'8"   |
| Bedroom 2             | 3.82m x 2.56m | 12'7" x 8'5"    |
| Bedroom 3             | I.7Im x 2.2Im | 5'7" × 7'3"     |
| Net internal area     | 91.15 sq m    | 981.13 sq ft    |

Ground Floor First Floor