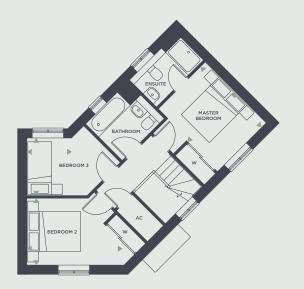

## NIGHTJAR 3 BEDROOM HOUSE

Plot Number 106

 $\texttt{KEY} - \texttt{C: Cupboard} \; \mid \; \texttt{AC: Airing Cupboard} \; \mid \; \texttt{W: Wardrobe}$ 

Floorplans are not to scale and are indicative only. Location of windows, doors, bathroom fittings, kitchen units and appliances may differ. Dimensions given are approximate and should not be used to order carpets or furniture. Balcony and terrace sizes and locations may differ from those illustrated.

## DIMENSIONS

| Kitchen / Dining Room | 3.34m x 4.85m | 10'11" x 15'11" |
|-----------------------|---------------|-----------------|
| Living Room           | 3.12m x 4.85m | 10'3" x 15'11"  |
| Master Bedroom        | 3.30m x 2.64m | 10'10" x 8'8"   |
| Bedroom 2             | 3.82m x 2.56m | 12'7" x 8'5"    |
| Bedroom 3             | I.7Im x 2.2Im | 5'7" × 7'3"     |
| Net internal area     | 91.15 sq m    | 981.13 sq ft    |

Ground Floor First Floor