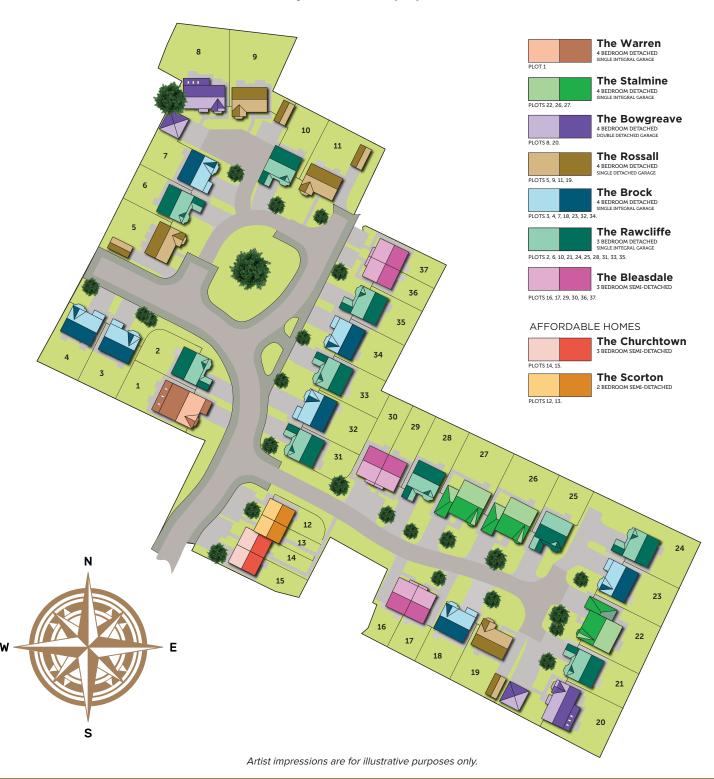

## An exclusive development of 2, 3, & 4 bedroom homes

PILLING

GARSTANG ROAD, PILLING PR3 6AQ

An exclusive development of 2, 3, & 4 bedroom homes