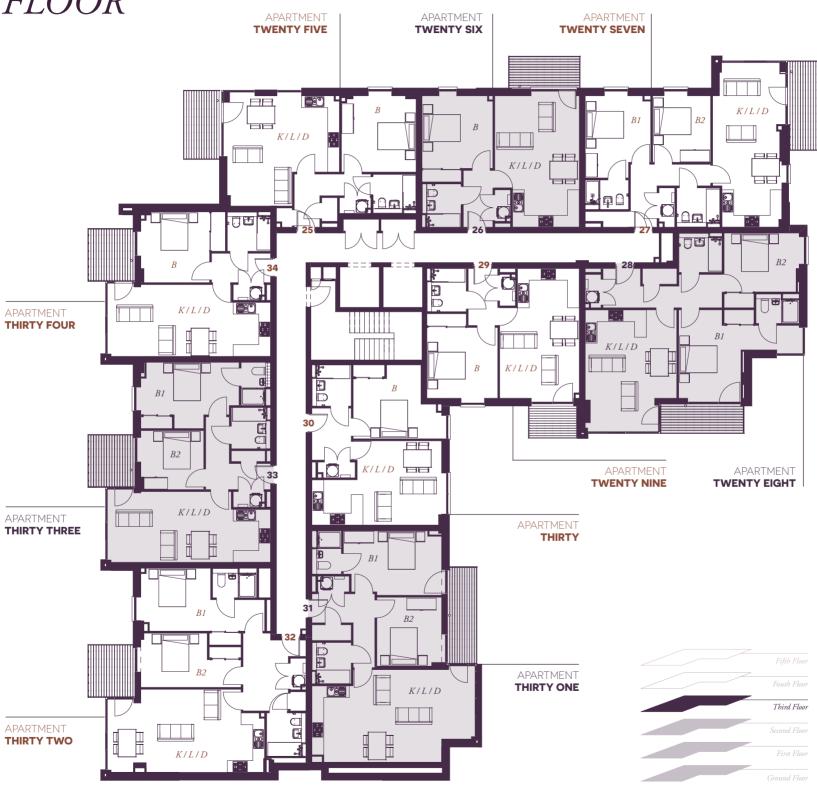

# THIRD FLOOR

# APARTMENT TWENTY FIVE

#### One bedroom, one bathroom

| TOTAL                 | 59 SQ M       | 640 SQ FT      |  |
|-----------------------|---------------|----------------|--|
| BALCONY               |               |                |  |
| BEDROOM               | 3.88m x 3.80m | 12'9" x 12'6"  |  |
| KITCHEN/LIVING/DINING | 5.77m x 5.71m | 18'11" x 18'9" |  |
|                       |               |                |  |

## APARTMENT **THIRTY**

## $One\ bedroom,\ one\ bathroom$

| KITCHEN/LIVING/DINING | 6.44m x 4.28m | 21'2" x 14'1" |
|-----------------------|---------------|---------------|
| BEDROOM               | 4.50m x 3.76m | 14'9" x 12'4" |
|                       |               |               |
| TOTAL                 | 52 SQ M       | 560 SQ FT     |

## APARTMENT TWENTY SIX

| One bedroom, one bathroom |               |                |
|---------------------------|---------------|----------------|
|                           |               |                |
| KITCHEN/LIVING/DINING     | 6.68m x 4.30m | 21'11" x 14'1" |
| BEDROOM                   | 3.70m x 3.60m | 12'2" x 11'10" |
| BALCONY                   |               |                |

| TOTAL | 54 SQ M | 580 SQ FT |
|-------|---------|-----------|

# APARTMENT THIRTY ONE KITCHEN/LIVING/DINING 8.30m x 4.71m 27'3" x 15'5" BEDROOM ONE 5.00m x 3.27m 16'5" x 10'9" BEDROOM TWO 3.58m x 3.30m 11'9" x 10'10" BALCONY TOTAL 84 SQ M 901 SQ FT

# APARTMENT TWENTY SEVEN

#### Two bedrooms, two bathrooms

| TOTAL                 | 73 SQ M       | 784 SQ FT      |
|-----------------------|---------------|----------------|
| BALCONY               |               |                |
| BEDROOM TWO           | 3.38m x 2.95m | 11'1" x 9'8"   |
| BEDROOM ONE           | 4.18m x 3.33m | 13'9" x 10'11" |
| KITCHEN/LIVING/DINING | 8.34m x 3.42m | 27'4" x 11'3"  |
|                       |               |                |

## APARTMENT THIRTY TWO

### Two bedrooms, two bathrooms

| TOTAL                 | 83 SQ M       | 899 SQ FT      |
|-----------------------|---------------|----------------|
| BALCONY               |               |                |
| BEDROOM TWO           | 3.38m x 2.76m | 11'1" x 9'1"   |
| BEDROOM ONE           | 3.55m x 3.20m | 11'8" x 10'6"  |
| KITCHEN/LIVING/DINING | 8.00m x 4.23m | 26'3" x 13'11" |
|                       |               |                |

## APARTMENT TWENTY EIGHT

| Two be | edrooms, | two l | bathrooms |
|--------|----------|-------|-----------|
|--------|----------|-------|-----------|

| 66m x 2.99m | 12'0" x 9'10" |
|-------------|---------------|
| 66m x 2.99m | 12'0" x 9'10" |
|             |               |
| 69m x 3.17m | 15'3" x 10'5" |
| 20m x 4.65m | 20'4" x 15'3" |
|             | 59m x 3.17m   |

# APARTMENT THIRTY THREE

#### Two hedrooms, two hathrooms

| TOTAL                 | 73 SQ M       | 790 SQ FT      |
|-----------------------|---------------|----------------|
| BALCONY               |               |                |
| BEDROOM TWO           | 3.20m x 3.00m | 10'6" x 9'10"  |
| BEDROOM ONE           | 5.07m x 3.37m | 16'5" x 11'1"  |
| KITCHEN/LIVING/DINING | 8.30m x 3.60m | 27'3" x 11'10' |

## APARTMENT **TWENTY NINE**

## One bedroom, one bathroom

| KITCHEN/LIVING/DINING         6.60m x 4.05m         21'8" x 13'3"           BEDROOM         3.60m x 3.67m         11'10" x 11'10"           BALCONY | TOTAL                 | 51 SQ M       | 555 SQ FT       |
|-----------------------------------------------------------------------------------------------------------------------------------------------------|-----------------------|---------------|-----------------|
|                                                                                                                                                     | BALCONY               |               |                 |
| <b>KITCHEN/LIVING/DINING</b> 6.60m x 4.05m 21'8" x 13'3"                                                                                            | BEDROOM               | 3.60m x 3.67m | 11'10" x 11'10" |
|                                                                                                                                                     | KITCHEN/LIVING/DINING | 6.60m x 4.05m | 21'8" x 13'3"   |

# APARTMENT THIRTY FOUR

## One bedroom, one bathroom

| TOTAL                 | 54 SQ M       | 586 SQ FT      |
|-----------------------|---------------|----------------|
| BALCONY               |               |                |
| BEDROOM               | 3.60m x 3.50m | 11'10" x 11'6" |
| KITCHEN/LIVING/DINING | 8.30m x 3.65m | 27'3" x 11'12" |