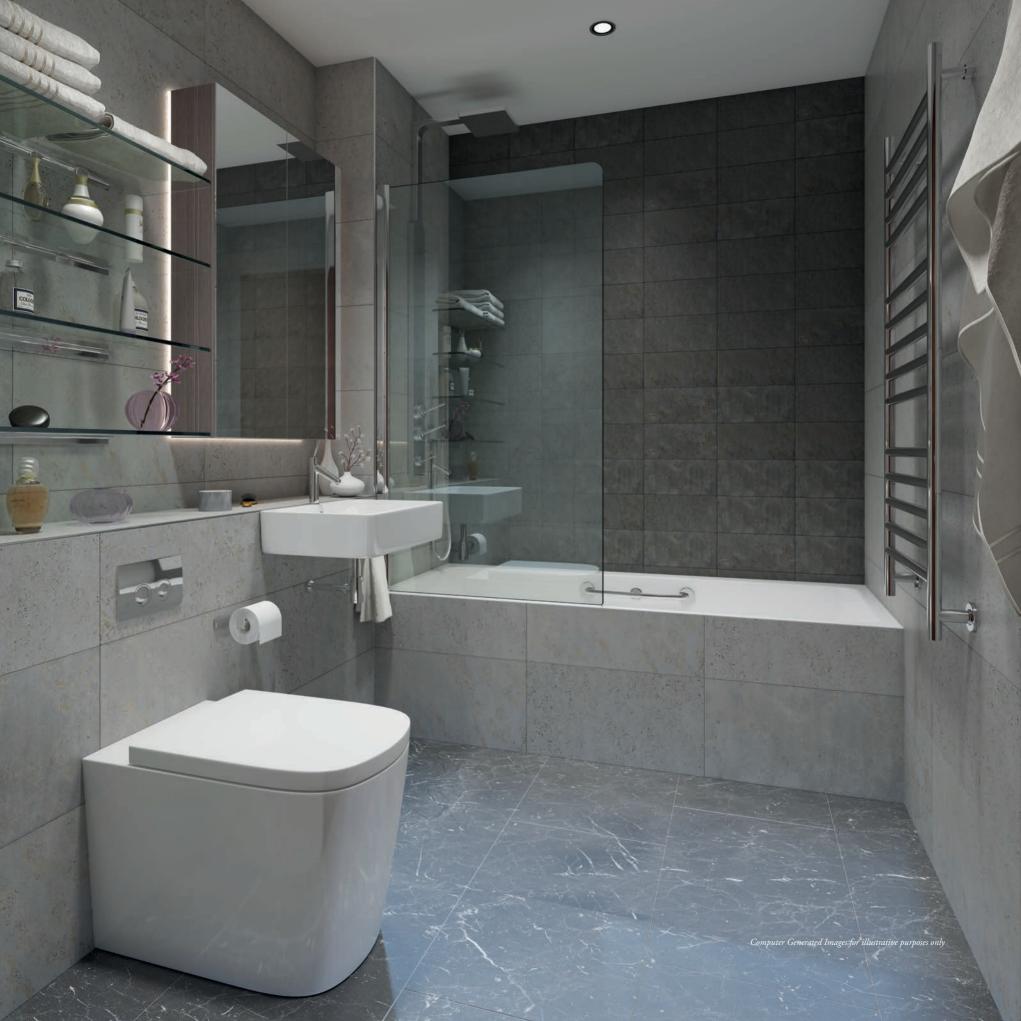

#### BATHROOMS AND EN SUITES

- · Contemporary white Roca wall hung WC and basin
- · Hansgrohe Metris single lever basin mixer
- Hansgrohe Ecostat Comfort thermostatic bath shower mixer with separate raindance hand shower (fitted over bath ). Clear glass, hinged bath screen to bathrooms
- Hansgrohe Croma showerpipe with overhead shower and hand shower. Low profile shower tray and clear glass screen to en suites
- Full height Porcelanosa ceramic tiles to walls, fully tiled floor and tiled bath panel to bathrooms
- · LED top illuminated mirror cabinet with internal shaver socket
- · Chrome finish towel rails within each bathroom