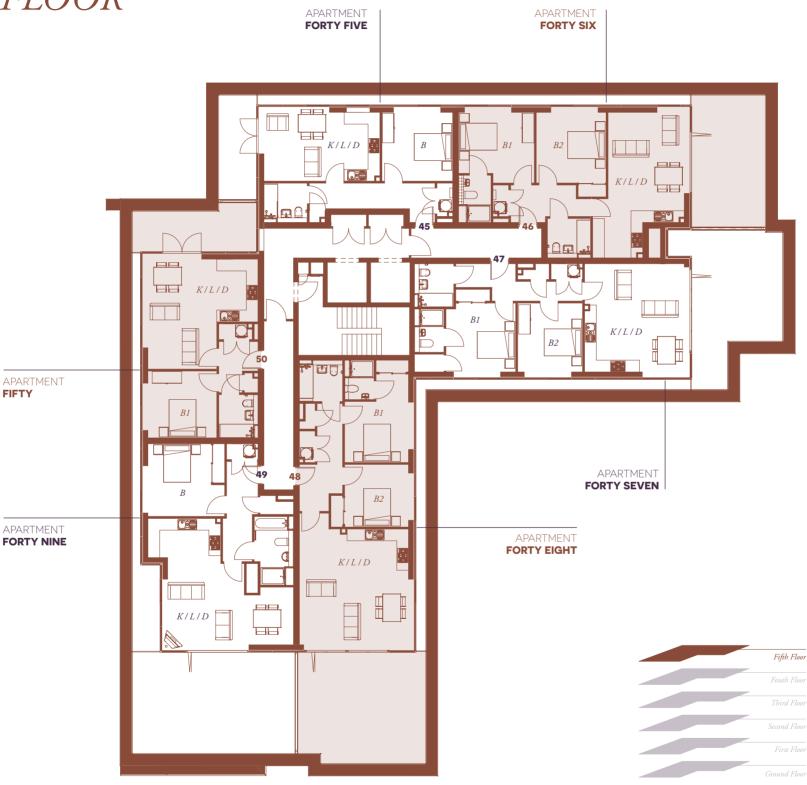

# FIFTH FLOOR

# APARTMENT FORTY FIVE

# APARTMENT FORTY NINE

## APARTMENT FORTY SEVEN

| APARTMENT<br>FORTY | Two bedrooms, two bathrooms |               |               |
|--------------------|-----------------------------|---------------|---------------|
| EIGHT              | KITCHEN/LIVING/DINING       | 6.18m x 5.84m | 20'3" x 19'2" |
|                    | BEDROOM ONE                 | 3.54m x 3.10m | 11'7" x 10'2" |
|                    | BEDROOM TWO                 | 3.54m x 3.18m | 11'7" x 10'5" |
|                    | TOTAL                       | 84 SQ M       | 904 SQ FT     |
|                    | TERRACE                     |               |               |
|                    | TOTAL                       | 37 SQ M       | 402 SQ FT     |

| APARTMENT<br>FIFTY | One bedroom, one bathroom |               |               |
|--------------------|---------------------------|---------------|---------------|
|                    | KITCHEN/LIVING/DINING     | 5.89m x 5.88m | 19'4" x 19'3" |
|                    | BEDROOM ONE               | 3.79m x 3.40m | 12'5" x 11'2" |
|                    | TOTAL                     | 53 SQ M       | 576 SQ FT     |
|                    | TERRACE                   |               |               |
|                    | TOTAL                     | 14 SQ M       | 155 SQ FT     |