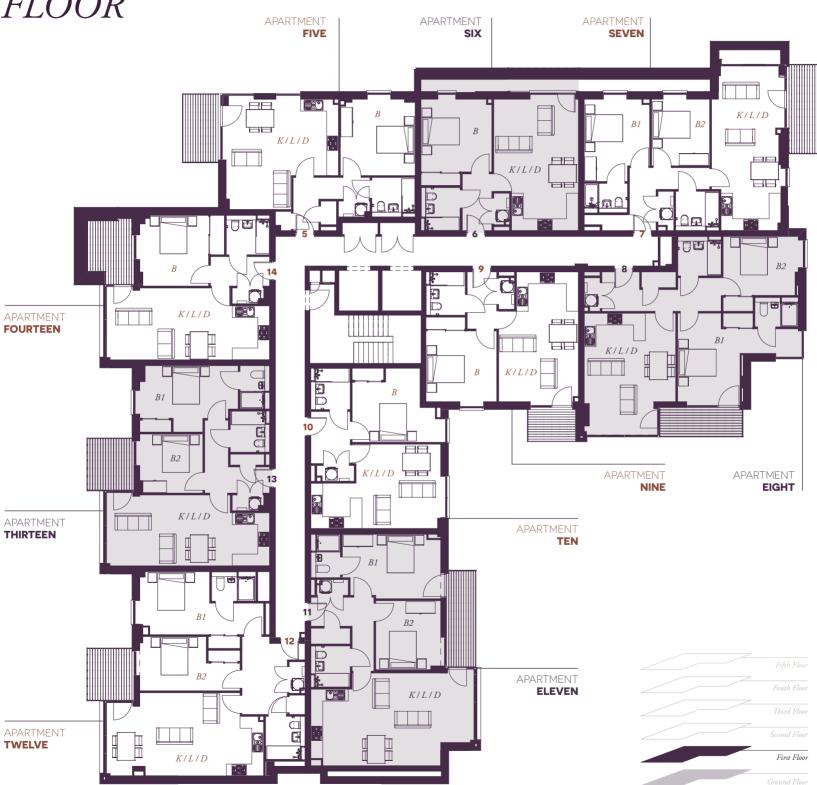

# FIRST FLOOR

## APARTMENT FIVE

## One bedroom, one bathroom

| TOTAL                 | 59 SQ M       | 640 SQ FT      |  |
|-----------------------|---------------|----------------|--|
| BALCONY               |               |                |  |
| BEDROOM               | 3.88m x 3.80m | 12'9" x 12'6"  |  |
| KITCHEN/LIVING/DINING | 5.77m x 5.71m | 18'11" x 18'9" |  |
|                       |               |                |  |

## APARTMENT **TEN**

## One bedroom, one bathroom

| BEDROOM 4.50m x 3.76m 14'9" x 12'4"                | TOTAL                 | 52 SQ M       | 560 SQ FT     |
|----------------------------------------------------|-----------------------|---------------|---------------|
| KITCHEN/EIVING/DINING 0.44mi x 4.20mi 21 2 x 14 i  | BEDROOM               | 4.50m x 3.76m | 14'9" x 12'4" |
| KITCHEN/I IVINC/DINING 6.4/m v./.28m 21'2" v.1/'1" | KITCHEN/LIVING/DINING | 6.44m x 4.28m | 21'2" x 14'1" |

| APARTMENT<br>SIX | One bedroom, one bathroom |               |                |
|------------------|---------------------------|---------------|----------------|
|                  | KITCHEN/LIVING/DINING     | 6.68m x 4.30m | 21'11" x 14'1" |
|                  | BEDROOM                   | 3.70m x 3.60m | 12'2" x 11'10" |
|                  | JULIET BALCONY            |               |                |
|                  | TOTAL                     | 54 SQ M       | 580 SQ FT      |

## APARTMENT **SEVEN**

#### Two bedrooms, two bathrooms

| TOTAL                 | 73 SQ M       | 784 SQ FT      |
|-----------------------|---------------|----------------|
| BALCONY               |               |                |
| BEDROOM TWO           | 3.38m x 2.95m | 11'1" x 9'8"   |
| BEDROOM ONE           | 4.18m x 3.33m | 13'9" x 10'11" |
| KITCHEN/LIVING/DINING | 8.34m x 3.42m | 27'4" x 11'3"  |
|                       |               |                |

| APARTMENT<br>EIGHT | Two bedrooms, two bathrooms |               |               |
|--------------------|-----------------------------|---------------|---------------|
|                    | KITCHEN/LIVING/DINING       | 6.20m x 4.65m | 20'4" x 15'3" |
|                    | BEDROOM ONE                 | 4.69m x 3.17m | 15'3" x 10'5" |
|                    | BEDROOM TWO                 | 3.66m x 2.99m | 12'0" x 9'10" |
|                    | BALCONY                     |               |               |
|                    | TOTAL                       | 82 SQ M       | 884 SQ FT     |

## APARTMENT **NINE**

#### One bedroom, one bathroom

| TOTAL                 | 51 SQ M       | 555 SQ FT       |
|-----------------------|---------------|-----------------|
| BALCONY               |               |                 |
| BEDROOM               | 3.60m x 3.67m | 11'10" x 11'10" |
| KITCHEN/LIVING/DINING | 6.60m x 4.05m | 21'8" x 13'3"   |
|                       |               |                 |

| BEDROOM ONE BEDROOM TWO | 8.30m x 4.71m<br>5.00m x 3.27m<br>3.58m x 3.30m | 27'3" x 15'5"<br>16'5" x 10'9"<br>11'9" x 10'10" |
|-------------------------|-------------------------------------------------|--------------------------------------------------|
| BALCONY                 | 3.50m x 5.50m                                   | 117 X 10 10                                      |
| TOTAL                   | 84 SQ M                                         | 901 SQ FT                                        |

## APARTMENT **TWELVE**

#### Two bedrooms, two bathrooms

| TOTAL                 | 83 SQ M       | 899 SQ FT      |
|-----------------------|---------------|----------------|
| BALCONY               |               |                |
| BEDROOM TWO           | 3.38m x 2.76m | 11'1" x 9'1"   |
| BEDROOM ONE           | 3.55m x 3.20m | 11'8" x 10'6"  |
| KITCHEN/LIVING/DINING | 8.00m x 4.23m | 26'3" x 13'11" |
|                       |               |                |

|                       | TOTAL                       | 73 SQ M       | 790 SQ FT      |
|-----------------------|-----------------------------|---------------|----------------|
|                       | BALCONY                     | 3.20m x 3.00m | 10'6" x 9'10"  |
|                       | BEDROOM ONE                 | 5.00m x 3.37m | 16'5" x 11'1"  |
|                       | KITCHEN/LIVING/DINING       | 8.30m x 3.60m | 27'3" x 11'10" |
| APARTMENT<br>Thirteen | Two bedrooms, two bathrooms |               |                |

## APARTMENT **FOURTEEN**

## One bedroom, one bathroom

| BALCONY               | <u> </u>                                         |                            |
|-----------------------|--------------------------------------------------|----------------------------|
|                       | <del>^~~~~~~~~~~~~~~~~~~~~~~~~~~~~~~~~~~~~</del> | <del>)/1\\(\)/1\\(\)</del> |
| BEDROOM               | 3.60m x 3.50m                                    | -11'10" x 11'6"            |
| KITCHEN/LIVING/DINING | 8.30m x 3.65m                                    | 27'3" x 11'12"             |