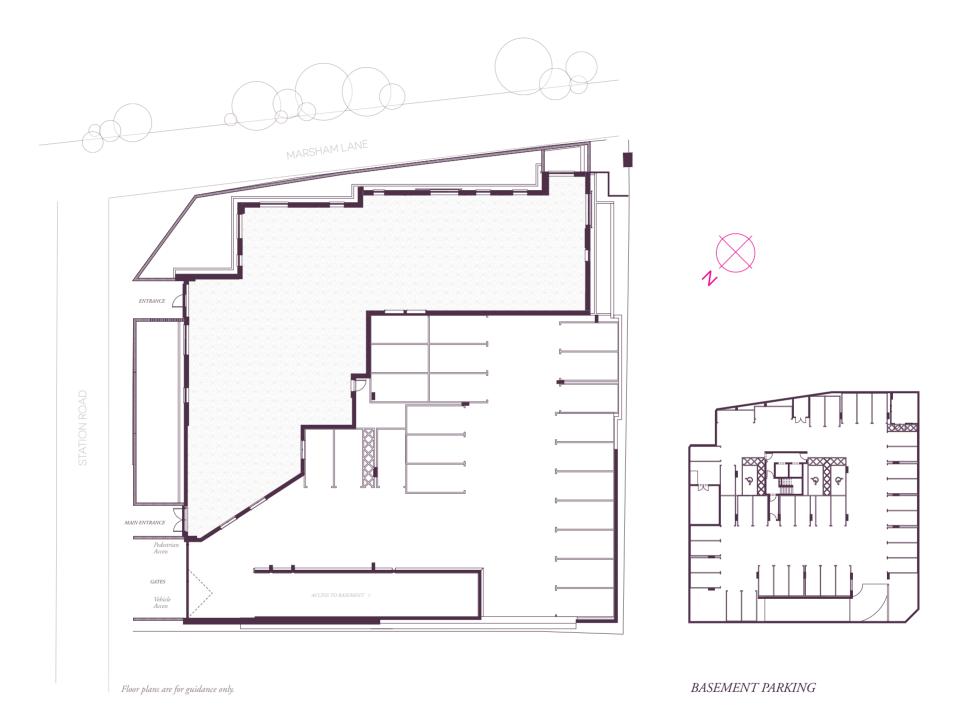

# THE SITE PLAN AND BASEMENT PARKING

Marsham House is situated at the end of Station Road, offering outstanding access to all that Gerrards Cross has to offer. The majority of apartments benefit from a Juliet balcony or balcony, while the penthouses all boast spacious, private terraces. Every homeowner at Marsham House will enjoy the convenience of secure, allocated parking either at basement or ground floor level.

## SITE PLAN