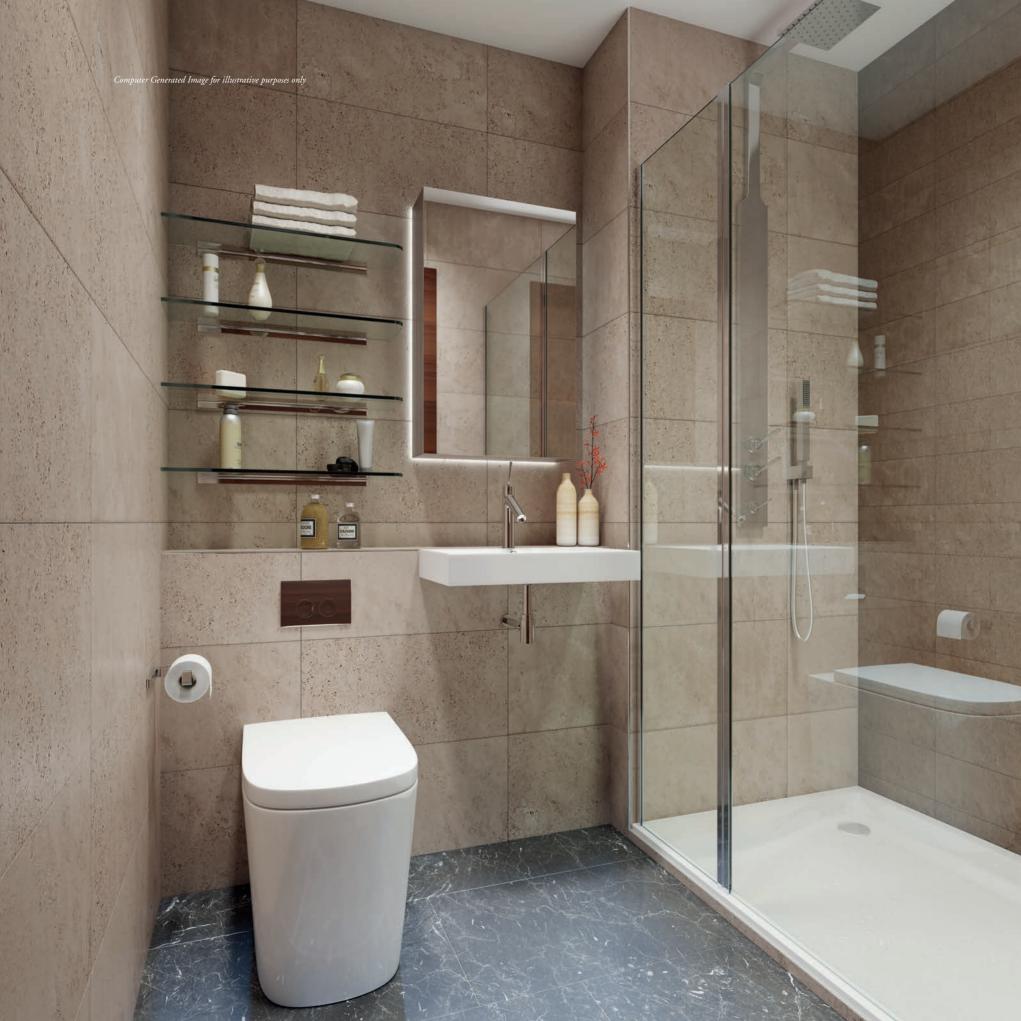

#### BATHROOMS AND EN SUITES

- · Contemporary white Roca wall hung WC and basin
- · Hansgrohe Metris single lever basin mixer
- Hansgrohe Ecostat Comfort thermostatic bath shower mixer with separate raindance hand shower (fitted over bath ). Clear glass, hinged bath screen to bathrooms
- Hansgrohe Croma showerpipe with overhead shower and hand shower. Low profile shower tray and clear glass screen to en suites
- Full height Porcelanosa ceramic tiles to walls, fully tiled floor and tiled bath panel to bathrooms
- · LED top illuminated mirror cabinet with internal shaver socket
- · Chrome finish towel rails within each bathroom