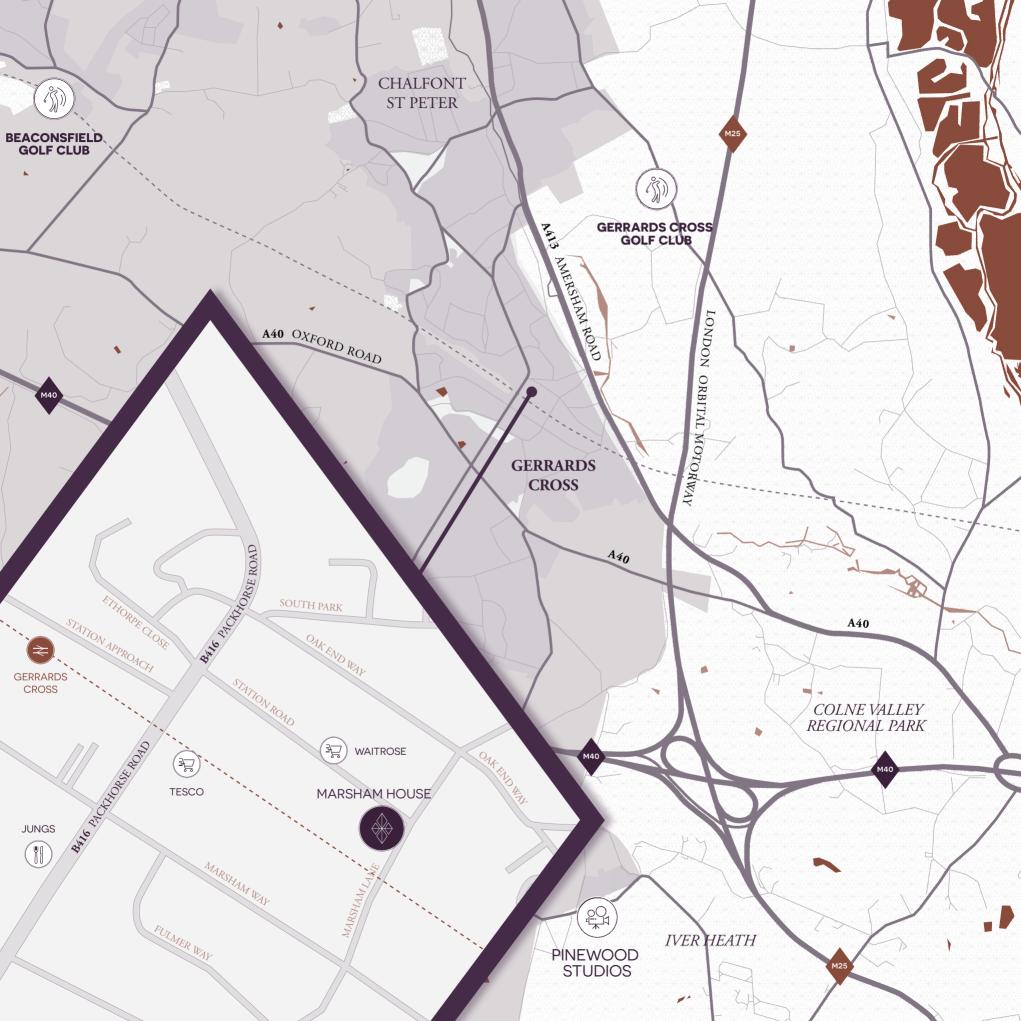

## GOLF

Gerrards Cross Golf Club 5 minute drive Denham Golf Club 9 minute drive Buckinghamshire Golf Club 9 minute drive Beaconsfield Golf Club 10 minute drive Stoke Park Country Club 14 minute drive

## PARKS

West Common 12 minute walk
Denham Country Park 9 minute drive
Black Park Country Park 12 minute drive
Burnham Beeches 16 minute drive

## LANDMARKS

Milton's Cottage 9 minute drive Pinewood Studios 12 minute drive Clivedon National Trust 20 minute drive

Source: Google Maps

## LOCAL FACILITIES

Just a step away from Marsham House is a world of convenience and down-time opportunities. Gorgeous boutique shops and fabulous restaurants from Italian bistros to gastro pubs are there to explore and enjoy. Waitrose for all your groceries and fresh food is a very short walk away as is the renowned Everyman Cinema and several local gyms making this the most convenient and coveted address in town. Gerrards Cross station with its fast connections into London is also on your doorstep.

## SUPERMARKETS

Waitrose 1 minute walk
Tesco 1 minute walk
Sainsbury's Local 5 minute walk
M&S 5 minute walk

## HOTELS

Ethorpe Hotel 3 minute walk
The Bull Hotel 5 minute drive or 14 minute walk
Crowne Plaza 6 minute drive
Stoke Park 14 minute drive

Source: Google Man

## CONNECTIONS

Gerrards Cross train station is just a few minutes' walk from Marsham House and provides a fast, direct service into London Marylebone, taking just 25 minutes.

Gerrards Cross is also located close to the M40, M25 and M4, giving easy access to central London, Heathrow Airport and beyond.

## BY FOOT

Waitrose 1 minute
Town Centre 2 minutes
Everyman Cinema 2 minutes
Gerrards Cross Railway Station 3 minutes

## BY TRAIN

Gerrards Cross to High Wycombe 11 minutes Gerrards Cross to Wembley Stadium 14 minutes Gerrards Cross to London Marylebone 25 minutes Gerrards Cross to Birmingham 1 hr 52 minutes

## BY CAR

M40 4.8miles 9 minutes
M25 8.2 miles 17 minutes
Heathrow 13.6 miles 25 minutes
Central London 19.7 miles 37 minutes

Source: Google Maps