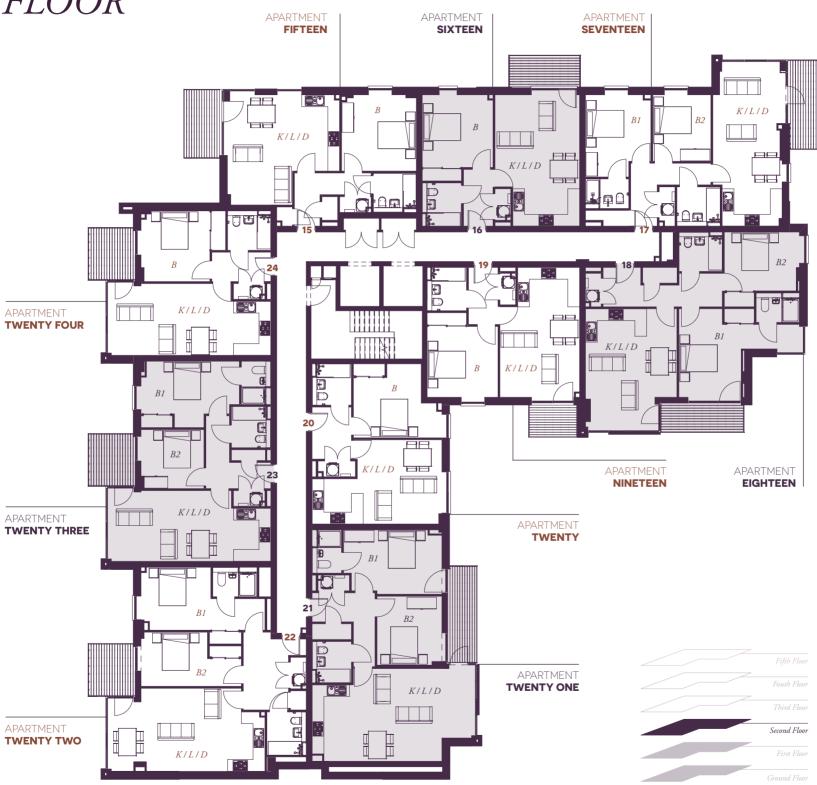

# SECOND FLOOR

## APARTMENT FIFTEEN

#### One bedroom, one bathroom

| TOTAL                 | 59 SQ M       | 640 SQ FT      |  |
|-----------------------|---------------|----------------|--|
| BALCONY               |               |                |  |
| BEDROOM               | 3.88m x 3.80m | 12'9" x 12'6"  |  |
| KITCHEN/LIVING/DINING | 5.77m x 5.71m | 18'11" x 18'9" |  |

## APARTMENT **TWENTY**

### One bedroom, one bathroom

| KITCHEN/LIVING/DINING | 6.44m x 4.28m | 21'2" x 14'1" |
|-----------------------|---------------|---------------|
| BEDROOM               | 4.50m x 3.76m | 14'9" x 12'4" |
| TOTAL                 | 52 SQ M       | 560 SQ FT     |

## APARTMENT Sixteen

## One bedroom, one bathroom

| TOTAL                 | 54 SQ M       | 580 SQ FT      |
|-----------------------|---------------|----------------|
| BALCONY               |               |                |
| BEDROOM               | 3.70m x 3.60m | 12'2" x 11'10" |
| KITCHEN/LIVING/DINING | 6.68m x 4.30m | 21'11" x 14'1" |

# APARTMENT TWENTY ONE

#### Two bedrooms, two bathrooms

| 3.58m x 3.30m | 11'9" x 10'10" |
|---------------|----------------|
| 5.00m x 3.27m | 16'5" x 10'9"  |
| 8.30m x 4.71m | 27'3" x 15'5"  |
|               | 5.00m x 3.27m  |

#### APARTMENT SEVENTEEN

### Two bedrooms, two bathrooms

| TOTAL                 | 73 SQ M       | 784 SQ FT      |
|-----------------------|---------------|----------------|
| BALCONY               |               |                |
| BEDROOM TWO           | 3.38m x 2.95m | 11'1" x 9'8"   |
| BEDROOM ONE           | 4.18m x 3.33m | 13'9" x 10'11" |
| KITCHEN/LIVING/DINING | 8.34m x 3.42m | 27'4" x 11'3"  |
|                       |               |                |

## APARTMENT TWENTY TWO

#### Two bedrooms, two bathrooms

| BEDROOM TWO 3.38m x 2.76m BALCONY          | 11'1" x 9'1"                  |
|--------------------------------------------|-------------------------------|
| <b>BEDROOM TWO</b> 3.38m x 2.76m           | 11'1" x 9'1"                  |
|                                            | \\\\\\\\\\\\\\\\\\\\\\\\\\\\\ |
| <b>BEDROOM ONE</b> 3.55m x 3.20m           | 11'8" x 10'6"                 |
| <b>KITCHEN/LIVING/DINING</b> 8.00m x 4.23m | 26'3" x 13'11"                |

## APARTMENT Eighteen

## Two bedrooms, two bathrooms

| 3.66m x 2.99m | 12'0" x 9'10" |
|---------------|---------------|
| 4.69m x 3.17m | 15'3" x 10'5" |
| 6.20m x 4.65m | 20'4" x 15'3" |
|               | 4.69m x 3.17m |

# APARTMENT TWENTY THREE

## Two bedrooms, two bathrooms

| TOTAL                 | 73 SQ M       | 790 SQ FT      |
|-----------------------|---------------|----------------|
| BALCONY               |               |                |
| BEDROOM TWO           | 3.20m x 3.00m | 10'6" x 9'10"  |
| BEDROOM ONE           | 5.07m x 3.37m | 16'5" x 11'1"  |
| KITCHEN/LIVING/DINING | 8.30m x 3.60m | 27'3" x 11'10" |

## APARTMENT **NINETEEN**

## One bedroom, one bathroom

| BALCONY               |               |                 |
|-----------------------|---------------|-----------------|
| BEDROOM               | 3.60m x 3.67m | 11'10" x 11'10" |
| KITCHEN/LIVING/DINING | 6.60m x 4.05m | 21'8" x 13'3"   |

## APARTMENT **TWENTY FOUR**

## One bedroom, one bathroom

| TOTAL                 | 54 SQ M       | 586 SQ FT      |
|-----------------------|---------------|----------------|
| BALCONY               |               |                |
| BEDROOM               | 3.60m x 3.50m | 11'10" x 11'6" |
| KITCHEN/LIVING/DINING | 8.30m x 3.65m | 27'3" x 11'12" |