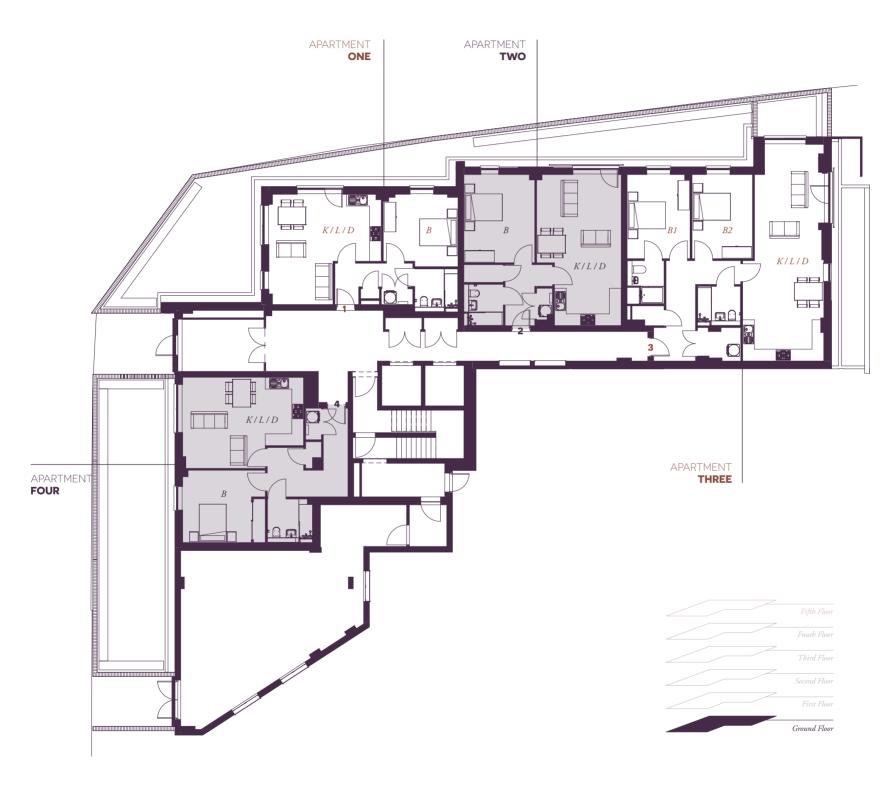

# GROUND FLOOR

## APARTMENT ONE

## One bedroom, one bathroom

| KITCHEN/LIVING/DINING | 5.71m x 5.61m | 18'9" x 18'5"  |
|-----------------------|---------------|----------------|
| BEDROOM               | 3.79m x 3.60m | 12'5" x 11'10" |
| JULIET BALCONY        |               |                |
| TOTAL                 | 56 SQ M       | 602 SQ FT      |

| APARTMENT<br><b>TWO</b> | One bedroom, one bathroom |               |                |
|-------------------------|---------------------------|---------------|----------------|
|                         | KITCHEN/LIVING/DINING     | 7.68m x 4.30m | 25'2" x 14'1"  |
|                         | BEDROOM                   | 4.48m x 3.60m | 14'8" x 11'10" |
|                         | JULIET BALCONY            |               |                |
|                         | TOTAL                     | 62 SQ M       | 667 SQ FT      |

## APARTMENT **THREE**

## Two bedrooms, two bathrooms

| TOTAL                 | 98 SQ M        | 1054 SQ FT    |
|-----------------------|----------------|---------------|
| JULIET BALCONY        |                |               |
| BEDROOM TWO           | 4.28m x 3.07m  | 14'1" x 10'1" |
| BEDROOM ONE           | 4.28m x 3.20m  | 14'1" x 10'6" |
| KITCHEN/LIVING/DINING | 11.01m x 4.13m | 36'1" x 13'7" |
|                       |                |               |

| APARTMENT<br>FOUR | One bedroom, one bathroom |               |               |
|-------------------|---------------------------|---------------|---------------|
|                   | KITCHEN/LIVING/DINING     | 6.15m x 4.63m | 20'1" x 15'2" |
|                   | BEDROOM                   | 4.20m x 3.68m | 13'9" x 12'1" |
|                   |                           |               |               |
|                   | TOTAL                     | 64 SQ M       | 687 SQ FT     |