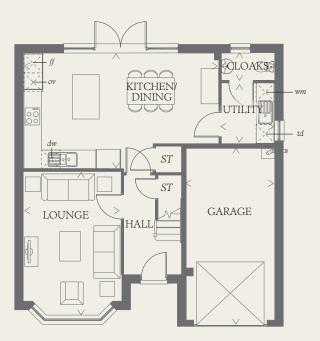

#### GROUND FLOOR

| 16'0" x 10'10" | 4.87 x 3.29 m                                 |
|----------------|-----------------------------------------------|
| 21'8" x 12'9"  | 6.60 x 3.88 m                                 |
| 5'10" x 3'1"   | 1.78 x 0.94 m                                 |
| 6'8" x 5'10"   | 2.02 x 1.78 m                                 |
| 19'8" x 9'10"  | 6.00 x 3.00 m                                 |
|                | 21'8" x 12'9"<br>5'10" x 3'1"<br>6'8" x 5'10" |

< Denotes where dimensions are taken from. All wardrobes are subject to site specification. Please see Sales Consultant for further details.

KEY

td Tumble dryer space

- Hot water cylinder
- ff Fridge/freezer ST Cupboard

wm Washing machine space

dw Dishwasher space

THINK. EF\_OXFO\_DM.3