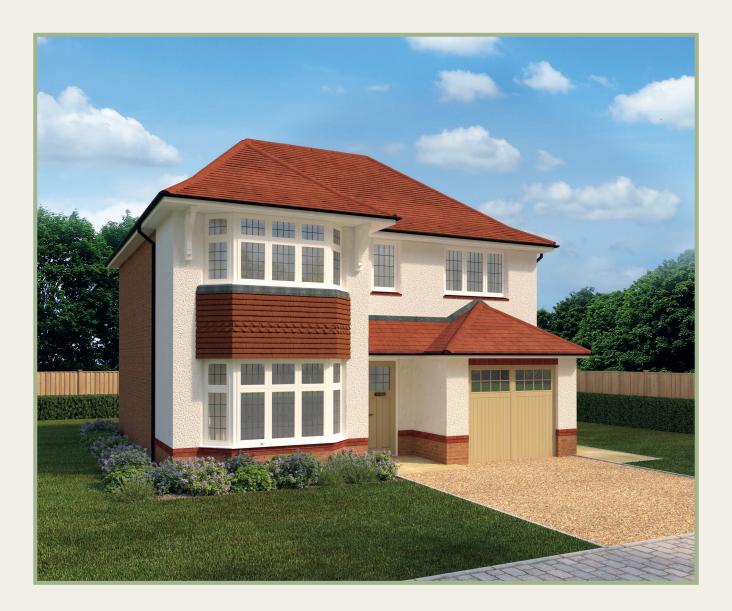

# The Oxford

Four Bedroom Home

The Oxford Four Bedroom Home

This is an excellent home of quality and character, built with pride to offer a solid foundation for family life. The Oxford's design captures the essence of traditional house building, including bay windows and roofed porch.

### CONSUMER CODE FOR HOME BUILDERS

Customers should note this illustration is an example of the Oxford house type. All dimensions indicated are approximate and the furniture layout is for illustrative purposes only. Homes may be 'handed' (mirror image) versions of the illustrations, and may be detached, semi-detached or terraced. Materials used may differ from plot to plot including render and roof tile colours. Detailed plans and specifications are available for inspection for each plot at our Sales Centre during working hours and customers must check their individual specifications prior to making a reservation.