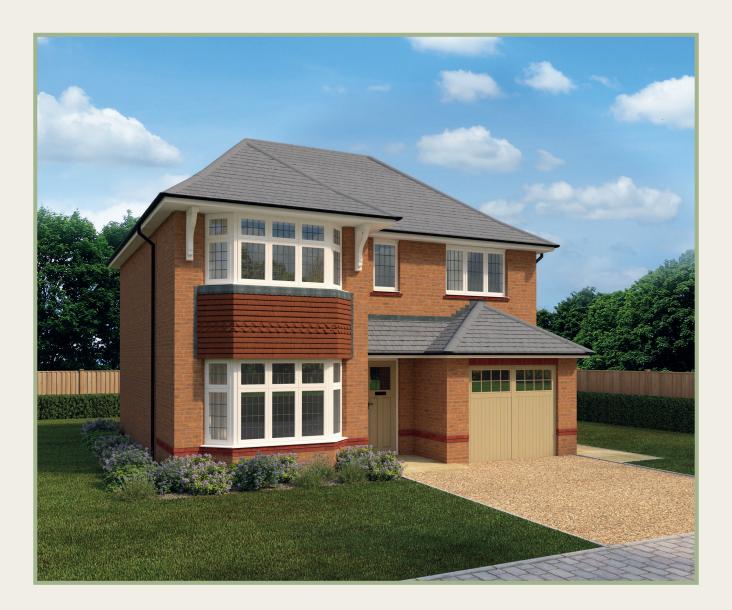

# The Oxford

Four Bedroom Home

The Oxford Four Bedroom Home

This is an excellent home of quality and character, built with pride to offer a solid foundation for family life. The Oxford's design captures the essence of traditional house building, including bay windows and roofed porch.

### CONSUMER CODE FOR HOME BUILDERS

Customers should note this illustration is an example of the Oxford house type. All dimensions indicated are approximate and the furniture layout is for illustrative purposes only. Homes may be 'handed' (mirror image) versions of the illustrations, and may be detached, semi-detached or terraced. Materials used may differ from plot to plot including render and roof tile colours. Detailed plans and specifications are available for inspection for each plot at our Sales Centre during working hours and customers must check their individual specifications prior to making a reservation.