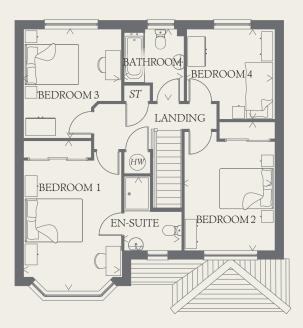

#### FIRST FLOOR

| BEDROOM 1 | 16'8" x 10'10" | 5.08 x 3.29 m |
|-----------|----------------|---------------|
| EN-SUITE  | 8'3" x 6'5"    | 2.51 x 1.96 m |
| BEDROOM 2 | 14'2" x 10'0"  | 4.33 x 3.05 m |
| BEDROOM 3 | 12'0" x 10'10" | 3.66 x 3.29 m |
| BEDROOM 4 | 9'11" x 9'9"   | 3.03 x 2.97 m |
| BATHROOM  | 7'11" x 6'8"   | 2.42 x 2.04 m |
|           |                |               |

< Denotes where dimensions are taken from. All wardrobes are subject to site specification. Please see Sales Consultant for further details.

KEY

td Tumble dryer space

- Hot water cylinder
- ff Fridge/freezer ST Cupboard