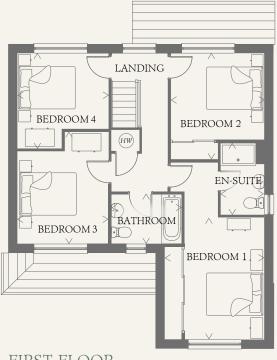

#### FIRST FLOOR

| BEDROOM 1 | 13'8" x 11'2" | 4.17 x 3.41 m |
|-----------|---------------|---------------|
| EN-SUITE  | 8'1" x 4'11"  | 2.46 x 1.50 m |
| BEDROOM 2 | 12'0" x 10'6" | 3.66 x 3.21 m |
| BEDROOM 3 | 12'7" x 10'3" | 3.86 x 3.13 m |
| BEDROOM 4 | 10'9" x 10'9" | 3.27 x 3.31 m |
| BATHROOM  | 7'9" x 5'7"   | 2.42 x 1.71 m |

wm Washing machine space

Fridge/freezer dw Dishwasher space

> Max dimensions Note: Bedroom dimensions taken into wardrobe recess. All wardrobes are subject to site specification. Please see Sales Consultant for further details.