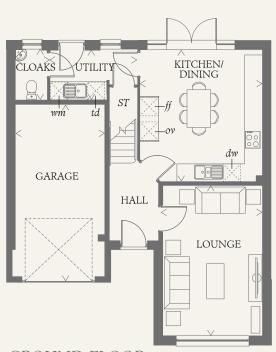

### GROUND FLOOR

| LOUNGE             | 16'10" x 11'2" | 5.14 x 3.40 m |
|--------------------|----------------|---------------|
| KITCHEN/<br>DINING | 13'9" x 14'8"  | 4.19 x 4.52 m |
| UTILITY            | 8'9" x 5'6"    | 3.00 x 1.71 m |
| CLOAKS             | 5'7" x 3'6"    | 1.72 x 1.10 m |
| GARAGE             | 19'4" x 10'1"  | 5.9 x 3.08 m  |

wm Washing machine space

Fridge/freezer dw Dishwasher space

> Max dimensions Note: Bedroom dimensions taken into wardrobe recess. All wardrobes are subject to site specification. Please see Sales Consultant for further details.