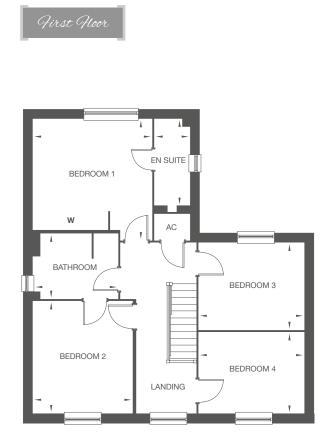

## First Floor

| Bedroom 1 | 3.98m max. x 4.06m max<br>13´ 1´´ max. x 13´ 4´´ max. |
|-----------|-------------------------------------------------------|
| En Suite  | 1.17m max. x 2.97m max.<br>3´ 10´´ max. x 9´ 9´´ max. |
| Bedroom 2 | 3.31m x 3.73m<br>10′ 11″ x 12′ 3″                     |
| Bedroom 3 | 3.50m x 2.90m<br>11′ 6″ x 9′ 6″                       |
| Bedroom 4 | 3.50m x 2.70m<br>11′ 6″ x 8′ 11″                      |
| Bathroom  | 2.83m max. x 2.15m max.<br>9´ 4´´ max. x 7´ 1´´ max.  |
|           |                                                       |

Total Area =  $150.69m^2$  1622 ft<sup>2</sup>

Information shown is for guidance only. These particulars should not be relied upon to accurately describe any aspect of the property. Although every care has been taken to ensure that information is correct, floor layout, dimensions and specification details shown are indicative only and may have been updated since this brochure was printed. Contents of this brochure do not constitute a contract, part of a contract or warranty. Please check site plan for plot handings and speak to a sales advisor to review full working drawings.