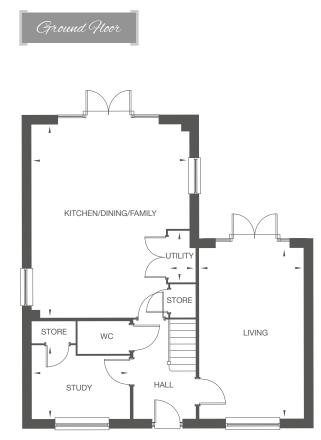

## Ground Floor

| Living                    | 3.46m x 5.71m<br>11´ 4´´ x 18´ 9´´                     |
|---------------------------|--------------------------------------------------------|
| Kitchen/Dining/<br>Family | 5.24m max. x 6.48m max.<br>17´ 2´´ max. x 21´ 3´´ max. |
| Utility                   | 0.92m max. x 1.71m max.<br>3´ 0´´ max. x 5´ 7´´ max.   |
| Study                     | 3.26m max. x 2.45m max.<br>10′ 9″ max. x 8′ 1″ max.    |

Total Area =  $150.69m^2$  1622 ft<sup>2</sup>

Information shown is for guidance only. These particulars should not be relied upon to accurately describe any aspect of the property. Although every care has been taken to ensure that information is correct, floor layout, dimensions and specification details shown are indicative only and may have been updated since this brochure was printed. Contents of this brochure do not constitute a contract, part of a contract or warranty. Please check site plan for plot handings and speak to a sales advisor to review full working drawings.