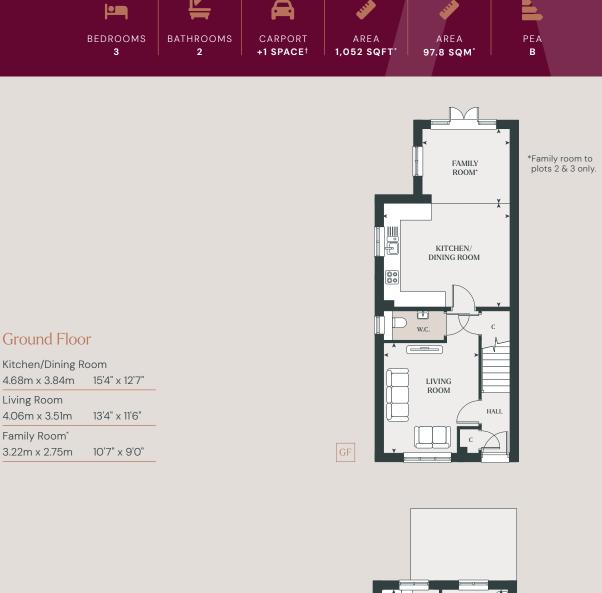

3 bedroom semi-detached<sup>+</sup> home Plots 2, 3, 5, 6, 28, 29, 30 & 31

## ST ANNE'S MEADOWS

WOKINGHAM | BERKSHIRE

antlerhomes.co.uk

The Kiln is an impressively versatile home featuring supremely spacious living spaces, including a light-filled, front-facing living room and a kitchen/dining room with French doors leading out to the garden. Some plots also have an additional family room.