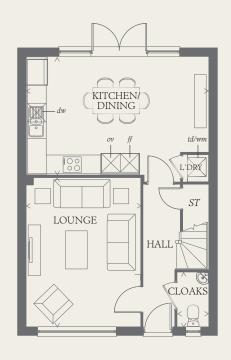

### GROUND FLOOR

| LOUNGE             | 15'5" x 11'7"  | 4.71 x 3.52 m |
|--------------------|----------------|---------------|
| KITCHEN/<br>DINING | 18'11" x 12'3" | 5.77 x 3.73 m |
| CLOAKS             | 5'7" x 3'3"    | 1.71 x 0.98 m |
| LAUNDRY            | 2'10" x 2'7"   | 0.87 x 0.80 m |

Customers should note this illustration is an example of the Warwick house type. All dimensions indicated are approximate and the furniture layout is for illustrative purposes only. Homes may be 'handed' (mirror image) versions of the illustrations, and may be detached, semi-detached or terraced. Materials used may differ from plot to plot including render and roof tile colours. Detailed plans and specifications are available for inspection for each plot at our Sales Centre during working hours and customers must check their individual specifications prior to making a reservation.

< Denotes where dimensions are taken from. All wardrobes are subject to site specification. Please see Sales Consultant for further details

KEY

₩ Hob

td Tumble dryer space

ov Oven

ST Cupboard

ff Fridge/freezer

op Optional wardrobe

wm Washing machine space dw Dishwasher space

THINK 192136. EF WARW DM.5 RV