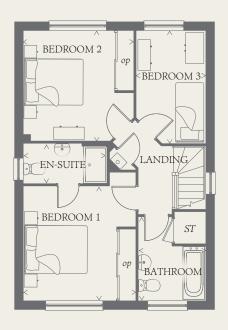

#### FIRST FLOOR

| BEDROOM 1 | 11'11" x 11'8" | 3.63 x 3.55 m |
|-----------|----------------|---------------|
| EN-SUITE  | 8'8" x 4'2"    | 2.64 x 1.28 m |
| BEDROOM 2 | 11'6" x 11'5"  | 3.50 x 3.49 m |
| BEDROOM 3 | 11'9" x 7'2"   | 3.58 x 2.19 m |
| BATHROOM  | 8'8" x 7'0"    | 2.65 x 2.13 m |

Customers should note this illustration is an example of the Warwick house type. All dimensions indicated are approximate and the furniture layout is for illustrative purposes only. Homes may be 'handed' (mirror image) versions of the illustrations, and may be detached, semi-detached or terraced. Materials used may differ from plot to plot including render and roof tile colours. Detailed plans and specifications are available for inspection for each plot at our Sales Centre during working hours and customers must check their individual specifications prior to making a reservation.

< Denotes where dimensions are taken from. All wardrobes are subject to site specification. Please see Sales Consultant for further details

KEY

₩ Hob

td Tumble dryer space

ov Oven

ST Cupboard

ff Fridge/freezer

op Optional wardrobe

wm Washing machine space dw Dishwasher space

THINK 192136. EF WARW DM.5 RV