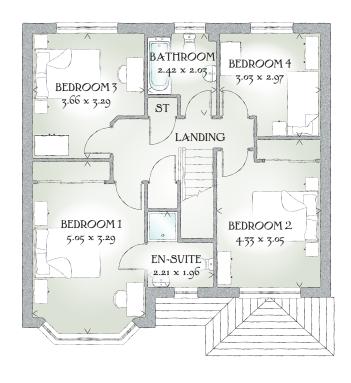

## FIRST FLOOR

| Bedroom 1 | 16'7" x 10'10" | 5.05 x 3.29 m |
|-----------|----------------|---------------|
| En-suite  | 7'3" x 6'5"    | 2.21 x 1.96 m |
| Bedroom 2 | 14'2" x 10'0"  | 4.33 x 3.05 m |
| Bedroom 3 | 12'0" x 10'10" | 3.66 x 3.29 m |
| Bedroom 4 | 9'11" x 9'9"   | 3.03 x 2.97 m |
| Bathroom  | 7'11" x 6'8"   | 2.42 x 2.03 m |

KEY [00] Hob ov Oven ff Fridge/freezer wm Washing machine space dw Dishwasher space td Tumble dryer space ST Cupboard < Denotes where dimensions are taken from. All wardrobes are subject to site specification. Please see Sales Consultant for further details.