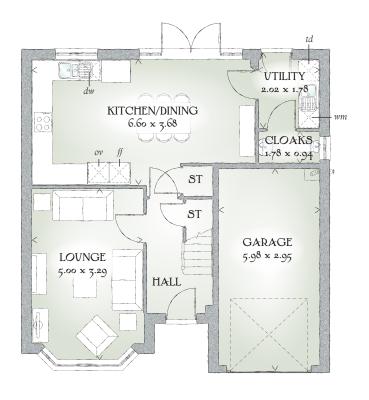

## GROUND FLOOR

| Lounge             | 16'5" x 10'10" | 5.00 x 3.29 m |
|--------------------|----------------|---------------|
| Kitchen/<br>Dining | 21'8" x 12'1"  | 6.60 x 3.68 m |
| Cloaks             | 5'10" x 3'1"   | 1.78 x 0.94 m |
| Utility            | 6'8" x 5'10"   | 2.02 x 1.78 m |
| Garage             | 19'7" x 9'8"   | 5.98 x 2.95 m |

KEY [00] Hob ov Oven ff Fridge/freezer wm Washing machine space dw Dishwasher space td Tumble dryer space ST Cupboard < Denotes where dimensions are taken from. All wardrobes are subject to site specification. Please see Sales Consultant for further details.