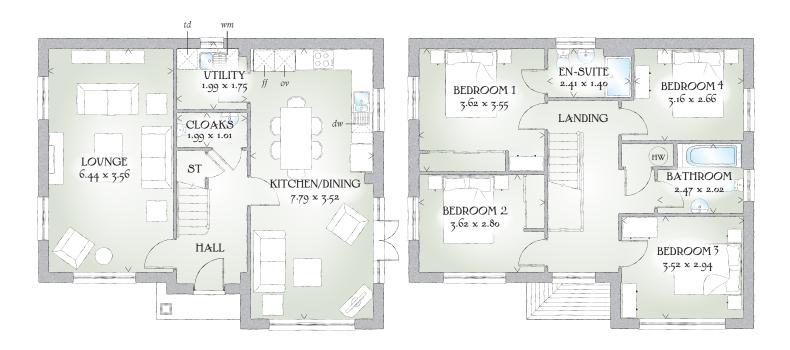

## GROUND FLOOR

| Lounge             | 21'2" x 11'8" | 6.44 x 3.56 m |
|--------------------|---------------|---------------|
| Kitchen/<br>Dining | 25'7" x 11'7" | 7.79 x 3.52 m |
| Utility            | 6'6" x 5'9"   | 1.99 x 1.75 m |
| Cloaks             | 6'6" x 3'4"   | 1.99 x 1.01 m |

## FIRST FLOOR

| Bedroom 1 | 11'11" x 11'8" | 3.62 x 3.55 m |
|-----------|----------------|---------------|
| En-suite  | 7'11" x 4'7"   | 2.41 x 1.40 m |
| Bedroom 2 | 11'11" x 9'2"  | 3.62 x 2.80 m |
| Bedroom 3 | 11'7" x 9'8"   | 3.52 x 2.94 m |
| Bedroom 4 | 10'4" x 8'9"   | 3.16 x 2.66 m |
| Bathroom  | 8'1" x 6'8"    | 2.47 x 2.02 m |

Customers should note this illustration is an example of The Shaftesbury house type. All dimensions indicated are approximate and the furniture layout is for illustrative purposes only. Homes may be 'handed' (mirror image) versions of the illustrations, and may be detached, semi-detached or terraced. Materials used may differ from plot to plot including render and roof tile colours. Detailed plans and specifications are available for inspection for each plot at our Sales Centre during working hours and customers must check their individual specifications prior to making a reservation.

KEY  $\bigcirc{\circ}$  Hob or Oven # Fridge/freezer wm Washing machine space dw Dishwasher space td Tumble dryer space  $\bowtie$  Hot water cylinder ST Cupboard

< Denotes where dimensions are taken from. All wardrobes are subject to site specification. Please see Sales Consultant for further details.