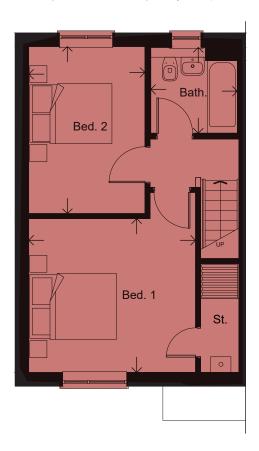

#### **FIRST FLOOR**

| BEDROOM 1 | 3.91 x 3.61m | 12'10" x 11'10" |
|-----------|--------------|-----------------|
| BEDROOM 2 | 3.91 x 2.72m | 12'10" x 8'11"  |
| BATHROOM  | 2.03 x 2.01m | 6'8" x 6'7"     |