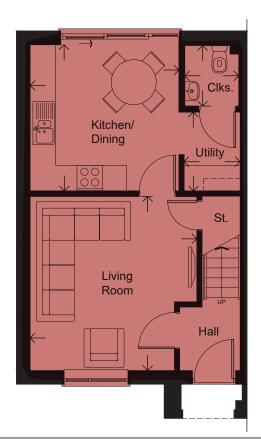

#### GROUND FLOOR

| LIVING ROOM    | 4.08x 3.91m  | 13'5" x 12'10" |
|----------------|--------------|----------------|
| KITCHEN/DINING | 3.49 x 3.43m | 11'5" x 11'3"  |
| UTILITY        | 1.85 x 1.32m | 6'1" x 4'4"    |
| CLOAKS         | 1.42 x 1.27m | 4'8" x 4'2"    |