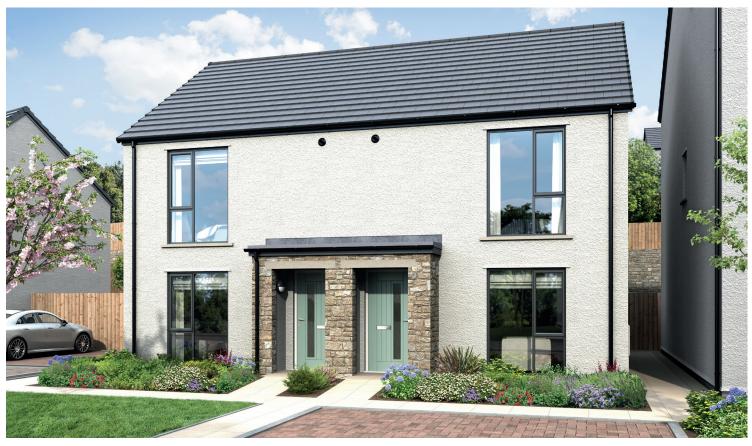

# THE CROOKLANDS - PLOTS 9, 10\* & 22 (\* OPPOSITE HAND)

2 BEDROOM SEMI-DETACHED HOUSE WITH ALLOCATED PARKING

FLOOR AREA (EXCLUDING GARAGE): 75 M<sup>2</sup> | 808 SQ FT

# THE CROOKLANDS - PLOTS 9, 10\* & 22 (\* OPPOSITE HAND)

### 2 BEDROOM SEMI-DETACHED HOUSE WITH ALLOCATED PARKING

FLOOR AREA (EXCLUDING GARAGE): 75 M<sup>2</sup> | 808 SQ FT