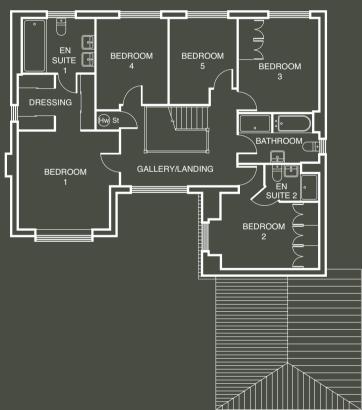

## FIRST FLOOR

| BEDROOM 1  | 14'5" X 13'11"* | 4.39 X 4.23M* |
|------------|-----------------|---------------|
| EN SUITE 1 | 9'11" X 7'7"*   | 3.03 X 2.32M* |
| DRESSING   | 10'11" X 7'10"  | 3.32 X 2.39M  |
| BEDROOM 2  | 15'7" X 14'9"*  | 4.75 X 4.50M* |
| EN SUITE 2 | 7'9" X 5'1"*    | 2.35 X 1.56M* |
| BEDROOM 3  | 13′3″ X 11′5″   | 4.03 X 3.48M  |
| BEDROOM 4  | 12'10" X 10'1"* | 3.91 X 3.09M* |
| BEDROOM 5  | 12'2" X 9'6"*   | 3.71 X 2.90M* |
| BATHROOM   | 11'5" X 6'11"*  | 3.48 X 2.10M* |

NOTE: Sloping soffits to first floor. All wardrobes are optional and positions

Customers should note this illustration is an example of the Mulberry house type. All dimensions specification, please see Sales Consultant for further details. Homes may be a 'handed' (mirror image) versions of the illustrations, and may be detached, semi-detached or terraced. Materials specifications are available for inspection for each plot at our Marketing Suite during working hours and customers must check their individual specifications prior to making reservation.