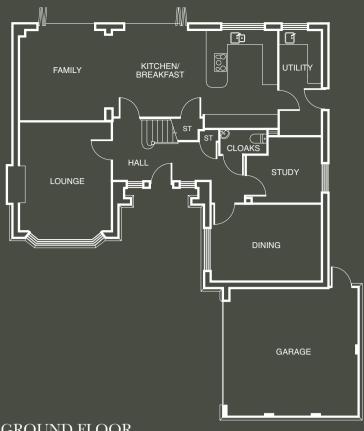

## GROUND FLOOR

| LOUNGE    | 16'10" X 16'6"* | 5.12 X 5.05M* |
|-----------|-----------------|---------------|
| FAMILY    | 12'8" X 12'6"*  | 3.85 X 3.85M* |
| KITCHEN/  |                 |               |
| BREAKFAST | 24'5" X 13'9"*  | 7.45 X 4.19M* |
| UTILITY   | 14'10" X 5'10"  | 4.51 X 1.78M  |
| CLOAKS    | 6'7" X 3'3"     | 2.00 X 0.99M  |
| STUDY     | 10'6" X 9'3"*   | 3.20 X 2.83M* |
| DINING    | 15'7" X 10'8"   | 4.75 X 3.26M  |
| GARAGE    | 19'0" X 18'1"*  | 5.80 X 5.52M* |