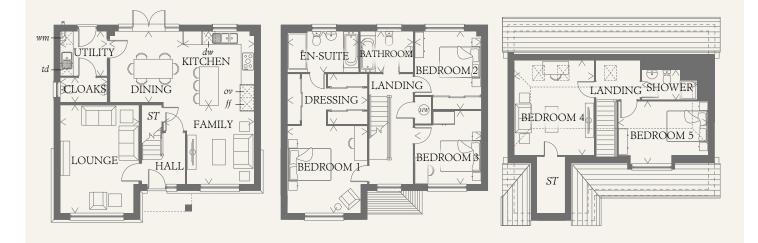

#### GROUND FLOOR

| LOUNGE  | 16'6" x 12'0"  | 5.03 x 3.66 m                      |
|---------|----------------|------------------------------------|
| KITCHEN | 13'2" x 9'4"   | 4.01 x 2.82 m                      |
| FAMILY  | 10'4" x 10'2"  | 3.14 x 3.11 m                      |
| DINING  | 12'8" x 10'10" | 3.87 x 3.29 m                      |
| UTILITY | 7'3" x 6'9"    | $2.22 \mathrm{x}  2.07 \mathrm{m}$ |
| CLOAKS  | 7'3" x 3'8"    | 2.22 x 1.13 m                      |

#### FIRST FLOOR

| 111011120 |                |               |
|-----------|----------------|---------------|
| BEDROOM 1 | 13'4" x 12'2"  | 4.07 x 3.72 m |
| DRESSING  | 12'2" x 7'8"   | 3.72 x 2.33 m |
| EN-SUITE  | 10'10" x 6'3"  | 3.30 x 1.90 m |
| BEDROOM 2 | 11'11" x 10'2" | 3.62 x 3.10 m |
| BEDROOM 3 | 11'2" x 10'2"  | 3.41 x 3.10 m |
| BATHROOM  | 8'0" x 6'3"    | 2.45 x 1.90 m |

#### SECOND FLOOR

| BEDROOM 4 | 14'6" x 12'2" | 4.41 x 3.72 m |
|-----------|---------------|---------------|
| BEDROOM 5 | 13'6" x 12'6" | 4.18 x 3.81 m |
| SHOWER    | 8'5" x 4'6"   | 2.56 x 1.38 m |

## CONSUMER CODE FOR HOME BUILDERS

Customers should note this illustration is an example of the Highgate house type. All dimensions indicated are approximate and the furniture layout is for illustrative purposes only. Homes may be 'handed' (mirror image) versions of the illustrations, and may be detached, semi-detached or terraced. Materials used may differ from plot to plot including render and roof tile colours. Detailed plans and specifications are available for inspection for each plot at our Sales Centre during working hours and customers must check their individual specifications prior to making a reservation.

### KEY

- OOHobovOven
- - ST C
- ff Fridge/freezer
- dw Dishwasher space

td Tumble dryer space w Hot water cylinder ST Cupboard

wm Washing machine space

THINK. EF\_HIG5\_DM.7

< Denotes where dimensions are taken from. All wardrobes are subject to site specification. Please see Sales Consultant for further details.